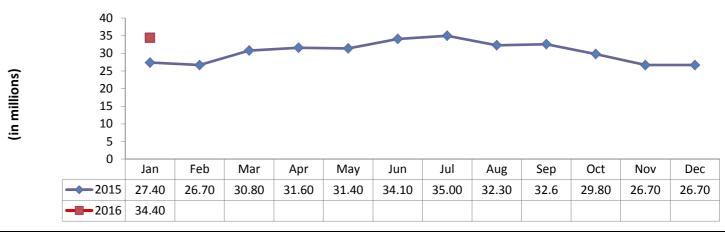

REALTOR.COM

- \* Real Estate Vertical Metrix Source: comScore Media Metrix Multi-Platform (MM)
- Top 25 real estate listing sites with traffic greater than 500,000 visitors.

| Unique Visitors  34.4 M |         |  |  |
|-------------------------|---------|--|--|
|                         |         |  |  |
| 28.8%                   | 25.5% 🛧 |  |  |

#### **REALTOR.com® Unique Visitors (in Millions)**

| Top Real Estate Vertical Matrix* |          |            |            |           |           |            |           |
|----------------------------------|----------|------------|------------|-----------|-----------|------------|-----------|
|                                  | Unique   | Total      | Total      | Avg       | Avg       | Total      | Avg       |
| Media                            | Visitors | Views      | Visits     | Views     | Views per | Minutes    | Minutes   |
|                                  | (000)    | (Millions) | (000)      | per Visit | Visitor   | (Millions) | per Visit |
| Total Internet : Total Audience  | 258,997  | 901,113    | 33,587,560 | 26.8      | 3,479     | 1,500,982  | 19.3      |
| Real Estate                      | 125,751  | 5,898      | 712,881    | 8.3       | 47        | 5,558      | 6.3       |
| ZILLOW.COM                       | 63,888   | 1,279      | 298,829    | 4.3       | 20        | 1,802      | 4.6       |
| REALTOR.COM                      | 34,421   | 776        | 94,023     | 8.3       | 23        | 867        | 6.6       |
| TRULIA.COM                       | 30,100   | 785        | 161,756    | 4.9       | 26        | 910        | 4.5       |
| HOMES.COM                        | 10,716   | 99         | 16,925     | 5.8       | 9         | 64         | 3.7       |
| REDFIN.COM                       | 9,739    | 198        | 17,960     | 11.0      | 20        | 171        | 4.9       |
| Yahoo Real Estate                | 5,714    | 159        | 62,970     | 2.5       | 28        | 131        | 2.1       |
| Coldwell Banker                  | 5,036    | 34         | 9,725      | 3.5       | 7         | 35         | 3.6       |
| HOTPADS.COM                      | 4,114    | 69         | 8,963      | 7.6       | 17        | 53         | 4.9       |
| RE/MAX, LLC.                     | 3,868    | 30         | 6,573      | 4.5       | 8         | 31         | 4.7       |
| REMAX.COM                        | 3,601    | 25         | 5,978      | 4.2       | 7         | 28         | 4.6       |
| COLDWELLBANKERHOMES.COM          | 3,380    | 23         | 6,595      | 3.5       | 7         | 23         | 3.5       |
| Century 21 International         | 3,180    | 33         | 6,555      | 5.0       | 10        | 35         | 5.4       |
| MOVOTO.COM                       | 3,092    | 13         | 4,872      | 2.6       | 4         | 12         | 2.4       |
| CENTURY21.COM                    | 3,050    | 31         | 6,309      | 5.0       | 10        | 34         | 5.4       |
| LOOPNET.COM                      | 2,766    | 27         | 5,008      | 5.5       | 10        | 19         | 3.8       |
| FORSALEBYOWNER.COM               | 1,685    | 7          | 2,513      | 2.9       | 4         | 5          | 2.1       |
| REALTYTRAC.COM                   | 1,289    | 5          | 1,870      |           | 4         | 3          | 1.8       |
| HOMEFINDER.COM                   | 1,105    | 10         | 1,718      | 5.9       | 9         | 7          | 4.2       |
| KW.COM                           | 1,026    | 16         | 3,182      | 5.1       | 16        |            | 2.8       |
| ZIPREALTY.COM                    | 1,025    | 14         | 2,243      | 6.3       | 14        | 15         | 6.9       |