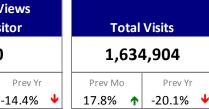

| Total   | Visits  | Total P | g Views        |
|---------|---------|---------|----------------|
| 1,633   | 3,833   | 5.8     | 5 M            |
| Prev Mo | Prev Yr | Prev Mo | Prev Yr        |
| 23.5%   | 8.0%    | 23.9% 🛧 | 34.5% <b>1</b> |