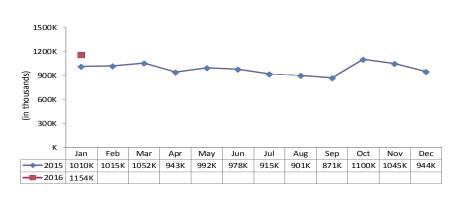

#### **Unique Visitors** 1,153,827 Prev Yr Prev Mo 14.2% 22.2%

#### **REALTOR.org Unique Visitors (in Thousands)**

| NAR Social Stats                                                                                             |                        |             |             |
|--------------------------------------------------------------------------------------------------------------|------------------------|-------------|-------------|
| Audience<br>Size                                                                                             | Publishing<br>Activity | Engagements | Impressions |
| 679,187                                                                                                      | 934                    | 182,765     | Not Avail   |
| Total stats from the main NAR Facebook page, Twitter handle, Pinterest page, Google+ page, and LinkedIn page |                        |             |             |