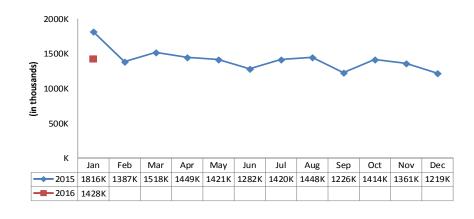

# **Unique Visitors** 1,428,448 Prev Mo Prev Yr 17.2% 🛧 -21.3% 🔸

| Ave Min per Visit |         | Ave Pg<br>per V |        |
|-------------------|---------|-----------------|--------|
| 1.5               |         | 4.              | .0     |
| Prev Mo           | Prev Yr | Prev Mo         | Prev ' |
| 10.0% ↑           | 15.8% ↑ | 19.9% ↑         | -14.4% |

#### **House Logic Unique Visitors (in Thousands)**

| HouseLogic Social Stats |                        |             |             |
|-------------------------|------------------------|-------------|-------------|
| Audience<br>Size        | Publishing<br>Activity | Engagements | Impressions |
| Not Avail               | Not Avail              | Not Avail   | 18,511,324  |