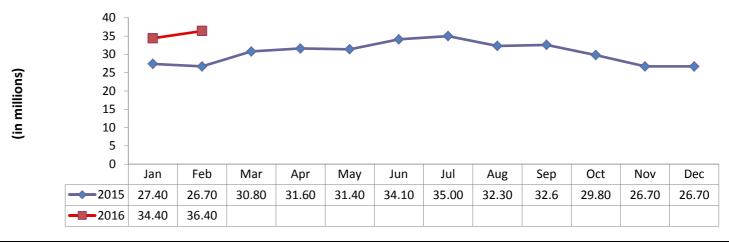

#### **REALTOR.com® Unique Visitors (in Millions)**

| Top Real Estate Vertical Matrix* |          |            |            |           |           |            |           |
|----------------------------------|----------|------------|------------|-----------|-----------|------------|-----------|
|                                  | Unique   | Total      | Total      | Avg       | Avg Views |            | Avg       |
| Media                            | Visitors | Views      | Visits     | Views     | per       | Minutes    | Minutes   |
|                                  | (000)    | (Millions) | (000)      | per Visit | Visitor   | (Millions) | per Visit |
| Total Internet : Total Audience  | 258,974  | 866,317    | 32,025,894 | 27.1      | 3,345     | 1,452,347  | 19.3      |
| Real Estate                      | 124,357  | 5,791      | 732,341    | 7.9       | 47        | 5,521      | 6.1       |
| ZILLOW.COM                       | 65,351   | 1,259      | 301,843    | 4.2       | 19        | 1,783      | 4.5       |
| REALTOR.COM                      | 36,450   | 956        | 109,323    | 8.7       | 26        | 957        | 6.6       |
| TRULIA.COM                       | 29,492   | 766        | 138,457    | 5.5       | 26        | 850        | 4.5       |
| HOMES.COM                        | 9,919    | 93         | 16,565     | 5.6       | 9         | 60         | 3.6       |
| REDFIN.COM                       | 9,836    | 87         | 27,293     | 3.2       | 9         | 154        | 3.6       |
| HOTPADS.COM                      | 4,963    | 30         | 10,249     | 2.9       | 6         | 33         | 2.4       |
| Coldwell Banker                  | 4,908    | 35         | 9,672      | 3.6       | 7         | 35         | 3.6       |
| RE/MAX, LLC.                     | 4,512    | 33         | 9,066      | 3.6       | 7         | 36         | 3.9       |
| REMAX.COM                        | 4,066    | 27         | 8,087      | 3.4       | 7         | 32         | 3.9       |
| COLDWELLBANKERHOMES.COM          | 3,496    | 25         | 7,082      | 3.5       | 7         | 26         | 3.6       |
| Century 21 International         | 3,088    | 31         | 7,319      | 4.3       | 10        | 31         | 4.2       |
| LOOPNET.COM                      | 2,721    | 34         | 5,842      | 5.8       | 12        | 31         | 5.3       |
| MOVOTO.COM                       | 2,476    | 9          | 3,984      | 2.4       | 4         | 8          | 2.0       |
| Yahoo Real Estate                | 2,355    | 8          | 3,544      | 2.3       | 3         | 6          | 1.7       |
| FORSALEBYOWNER.COM               | 1,912    | 10         | 3,180      | 3.3       | 5         | 6          | 2.0       |
| REALTYTRAC.COM                   | 1,431    | 8          | 2,711      | 3.1       | 6         | 5          | 1.9       |
| KW.COM                           | 1,391    | 15         | 3,576      | 4.3       | 11        | 8          | 2.1       |
| ZIPREALTY.COM                    | 1,234    | 15         | 2,980      | 5.0       | 12        | 15         | 4.9       |
| WEICHERT.COM                     | 1,038    | 27         | 2,391      | 11.3      | 26        | 20         | 8.4       |

- \* Real Estate Vertical Metrix Source: comScore Media Metrix Multi-Platform (MM)
- Top 25 real estate listing sites with traffic greater than 500,000 visitors.

| Unique  | Visitors |   |
|---------|----------|---|
| 36.4    | 4 M      |   |
| Prev Mo | Prev Yr  | _ |
| 5.8%    | 36.8%    | 1 |