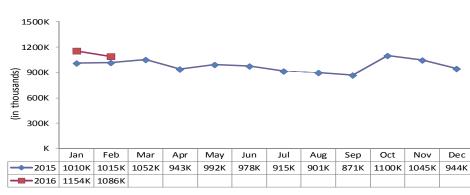

### **Unique Visitors** 1,085,789 Prev Mo Prev Yr -5.9% 7.0%

| Ave Min | per Visit |   |         | g Views<br>/isitor |
|---------|-----------|---|---------|--------------------|
| 7.      | .2        |   | 5       | .1                 |
| Prev Mo | Prev Yr   | 7 | Prev Mo | Prev Yr            |
| 0.7%    | -3.9%     | r | 0.2%    | 15.7%              |

#### **REALTOR.org Unique Visitors (in Thousands)**

|      | Top 10 Content Groups |              |  |  |  |
|------|-----------------------|--------------|--|--|--|
| Rank | Content Areas         | Total Visits |  |  |  |
| 1    | News                  | 335,422      |  |  |  |
| 2    | Sales-and-Marketing   | 116,888      |  |  |  |
| 3    | Education             | 59,740       |  |  |  |
| 4    | Law-ethics-and-Policy | 55,823       |  |  |  |
| 5    | Home-and-Design       | 53,465       |  |  |  |
| 6    | Member-Benefits       | 51,566       |  |  |  |
| 7    | About-nar             | 45,283       |  |  |  |
| 8    | Realtormag            | 41,904       |  |  |  |
| 9    | For-Brokers           | 36,048       |  |  |  |
| 10   | Polital-advocacy      | 31,788       |  |  |  |