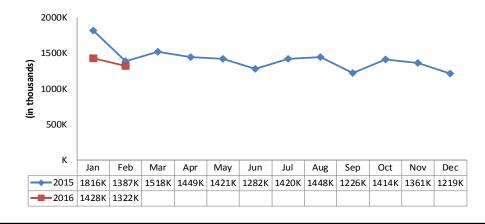

| Unique         | Visitors       |
|----------------|----------------|
| 1,322          | 2,102          |
| Prev Mo        | Prev Yr        |
| -7.4% <b>•</b> | -4.6% <b>↓</b> |

| Ave Min per Visit |         |  |
|-------------------|---------|--|
| 1.5               |         |  |
| Prev Mo           | Prev Yr |  |
| -3.9% 🔸           | 8.0%    |  |

### **House Logic Unique Visitors (in Thousands)**