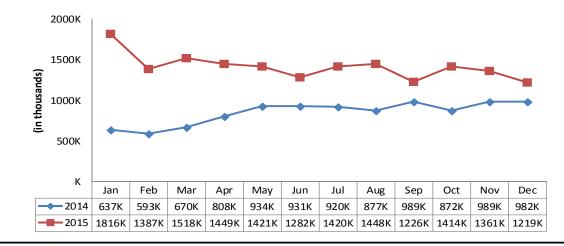

.4      |  |  |
| Prev Mo           | Prev Yr |  |  |
| -6.0% 🔸           | 2.2% ↑  |  |  |
| -6.0% <b>↓</b>    | 2.2%    |  |  |

| Ave Pg Views<br>per Visitor |          |  |  |
|-----------------------------|----------|--|--|
| 3.4                         |          |  |  |
| Prev Mo                     | Prev Yr  |  |  |
| -23.1% <b>↓</b>             | -36.4% 🖖 |  |  |

| Total     | Total Visits |  |  |  |
|-----------|--------------|--|--|--|
| 1,387,343 |              |  |  |  |
| Prev Mo   | Prev Yr      |  |  |  |
| -10.7% ↓  | 26.2% 🛧      |  |  |  |

| Total Pg Views |          |  |  |
|----------------|----------|--|--|
| 4.11 M         |          |  |  |
| Prev Mo        | Prev Yr  |  |  |
| -31.0%         | -21.1% 🖖 |  |  |

# **House Logic Unique Visitors (in Thousands)**