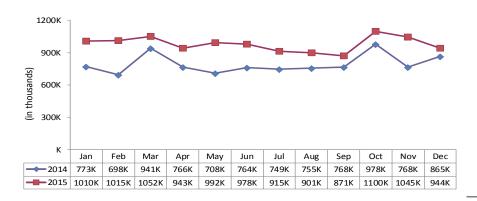

most popular categories are: Membership Benefits/Special REALTOR® Offers, Sales and Marketing Tools, Education, Current RE News, Buyers Rep, Research and Market Stats, Technology, Legal Issues, REALTOR.com Updates, Professional Standards/MLS

REALTOR.ORG

OUSELOGI

REALTOR Magazine Online Daily News Subscribers – 117,755 – December '15

- \*REALTOR.org Stats Source: Omniture Site Catalyst Version 15.
- \*Includes traffic data from external member/Vendor sites

#### **Ave Pg Views Unique Visitors** Ave Min per Visit per Visitor 944,015 7.0 5.0 Prev Mo Prev Yr Prev Mo Prev Yr Prev Mo Prev Yr -9.6% 9.1% -1.1% -0.4% 2.2% 15.7%

#### **Total Visits** 1,322,522 Prev Mo Prev Mo Prev Yr -10.3% 3.2% -7.5%

**Total Pg Views** 4.72 M Prev Yr 26.2%

### **REALTOR.org Unique Visitors (in Thousands)**



#### **Top 10 Content Groups**

Ranked by Total Visits to All Pages in Content Group

| Rank | Content Areas         | Total Visits |
|------|-----------------------|--------------|
| 1    | News                  | 269880       |
| 2    | Sales-and-marketing   | 92277        |
| 3    | Member-benefits       | 58330        |
| 4    | Education             | 44991        |
| 5    | Home-and-design       | 42952        |
| 6    | Law-ethics-and-policy | 38555        |
| 7    | Realtormag            | 36012        |
| 8    | About-nar             | 33429        |
| 9    | For-brokers           | 23643        |
| 10   | Law-and-ethics        | 22782        |

## **HOUSELOGIC.COM TRAFFIC** December 2015

#### Top Content - December 2015

- **Accountants Say You'll Probably Make** These 6 Homeo