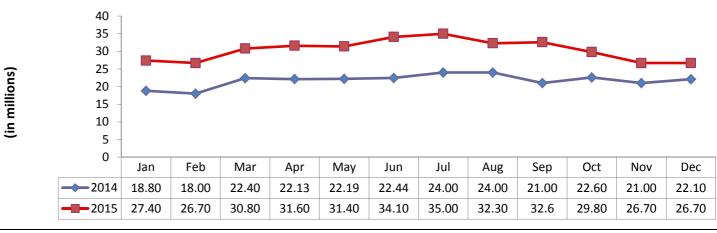

#### **REALTOR.com® Unique Visitors (in Millions)**

| Top Real Estate Vertical Matrix* |          |            |            |           |           |            |                |
|----------------------------------|----------|------------|------------|-----------|-----------|------------|----------------|
|                                  | Unique   | Total      | Total      | Avg       | Avg       | Total      | Avg            |
| Media                            | Visitors | Views      | Visits     | Views     | Views per | Minutes    | <b>Minutes</b> |
|                                  | (000)    | (Millions) | (000)      | per Visit | Visitor   | (Millions) | per Visit      |
| Total Internet : Total Audience  | 260,182  | 898,797    | 31,315,028 | 28.7      | 3,454     | 1,448,481  | 20.2           |
| Real Estate                      | 107,912  | 4,373      | 550,670    | 7.9       | 41        | 3,992      | 5.9            |
| ZILLOW.COM                       | 52,128   | 910        | 220,092    | 4.1       | 17        | 1,303      | 4.5            |
| TRULIA.COM                       | 26,837   | 549        | 104,227    | 5.3       | 20        | 617        | 4.0            |
| REALTOR.COM                      | 26,693   | 469        | 64,388     | 7.3       | 18        | 602        | 6.6            |
| REDFIN.COM                       | 8,312    | 207        | 18,663     | 11.1      | 25        | 115        | 5.0            |
| HOMES.COM                        | 8,147    | 70         | 12,010     | 5.8       | 9         | 47         | 3.9            |
| Yahoo Real Estate                | 4,581    | 127        | 55,182     | 2.3       | 28        | 120        | 2.2            |
| Coldwell Banker                  | 3,542    | 25         | 6,384      | 3.9       | 7         | 25         | 3.9            |
| HOTPADS.COM                      | 3,492    | 53         | 7,609      | 7.0       | 15        | 44         | 4.7            |
| REMAX.COM                        | 3,035    | 18         | 4,364      | 4.1       | 6         | 21         | 4.8            |
| Century 21 International         | 2,497    | 23         | 4,649      | 4.9       | 9         | 18         | 3.8            |
| COLDWELLBANKERHOMES.COM          | 2,412    | 16         | 4,660      | 3.5       | 7         | 16         | 3.5            |
| MOVOTO.COM                       | 2,405    | 11         | 3,392      | 3.1       | 4         | 8          | 2.3            |
| LOOPNET.COM                      | 2,320    | 22         | 3,732      | 5.8       | 9         | 16         | 4.4            |
| CENTURY21.COM                    | 2,281    | 20         | 4,335      | 4.5       | 9         | 16         | 3.5            |
| FORSALEBYOWNER.COM               | 1,645    | 7          | 2,028      | 3.6       | 4         | 4          | 1.9            |
| ZIPREALTY.COM                    | 1,000    | 11         | 1,823      | 6.1       | 11        | 11         | 6.2            |
| REALTYTRAC.COM                   | 974      | 3          | 1,383      | 2.2       | 3         | 2          | 1.7            |
| HAR.COM                          | 874      | 26         | 3,742      | 7.0       | 30        | 16         | 4.2            |
| KW.COM                           | 595      | 14         | 2,239      | 6.3       | 24        | 8          | 3.4            |
| HOMEFINDER.COM                   | 572      | 7          | 902        | 8.0       | 13        | 5          | 5.2            |