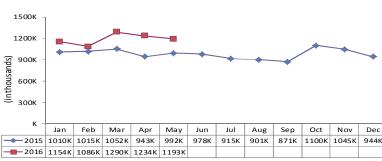

REALTOR® Magazine Online Daily News Subscribers – 95,5147 – May '16

- \*REALTOR.org Stats Source: Omniture Site Catalyst Version 15.
- \*Includes traffic data from external member/Vendor sites

| Unique Visitors           |                    |  |  |  |
|---------------------------|--------------------|--|--|--|
| 1,193,372                 |                    |  |  |  |
| Prev Mo<br>-3.3% <b>↓</b> | Prev Yr<br>20.3% ↑ |  |  |  |

### **REALTOR.org Unique Visitors (in Thousands)**

| Realtor.org Top 10 Content Groups |                         |              |
|-----------------------------------|-------------------------|--------------|
| Rank                              | Content Areas           | Total Visits |
| 1                                 | Realtormag (sub-domain) | 637,805      |
| 2                                 | Home Page               | 289,803      |
| 3                                 | News-blogs-and-video    | 190,417      |
| 4                                 | Education               | 120,658      |
| 5                                 | Law-and-ethics          | 101,337      |
| 6                                 | About-NAR               | 52,120       |
| 7                                 | Member-benefits         | 50,999       |
| 8                                 | Research-and-statistics | 41,653       |
| 9                                 | Business-specialties    | 25,456       |
| 10                                | Political-Advocacy      | 17,450       |