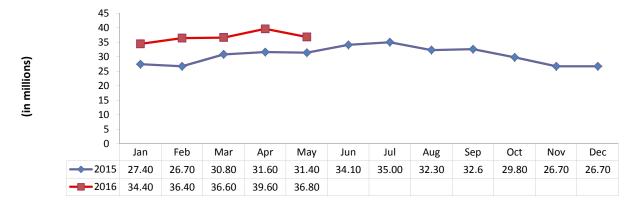

# REALTOR.COM TRAFFIC May 2016

REVISED\* According to comScore, the May 2016 Realtor.com data was under reported. Realtor.com's actual traffic for May 2016 was 36.8M Unique Visitors and not 30.6M as orginally reported. The discepancy was due to a tagging issue specific to Mobile reporting. The issue has been fixed, and the June data will be published correctly.

\* Real Estate Vertical Metrix Source: comScore Media Metrix Multi-Platform (MM) - Top 25 real estate listing sites with traffic greater than 500,000 visitors.

| Unique Visitors |         |          |  |
|-----------------|---------|----------|--|
| 36.8 M          |         |          |  |
| Prev Mo         | Prev Yr |          |  |
| -7.1% 🖖         | 17.2%   | <b>1</b> |  |

## **REALTOR.com® Unique Visitors (in Millions)**

| Top Real Estate Vertical Matrix* |                             |                              |                          |                           |                                |                                |                             |
|----------------------------------|-----------------------------|------------------------------|--------------------------|---------------------------|--------------------------------|--------------------------------|-----------------------------|
| Media                            | Unique<br>Visitors<br>(000) | Total<br>Views<br>(Millions) | Total<br>Visits<br>(000) | Avg<br>Views<br>per Visit | Avg<br>Views<br>per<br>Visitor | Total<br>Minutes<br>(Millions) | Avg<br>Minutes<br>per Visit |
| Total Internet : Total Audience  | 257,754                     | 880,210                      | 31,994,499               |                           | 3,415                          |                                | 19.8                        |
| Real Estate                      | 125,824                     | 7,056                        | 813,460                  |                           | 56                             | 6,319                          | 6.2                         |
| ZILLOW.COM                       | 74,629                      | 1,383                        | 350,370                  |                           | 19                             | 1,917                          | 4.1                         |
| REALTOR.COM REVISED*             | 36,774                      | 1,641                        | 176,506                  |                           | 45                             | 1,435                          | 8.1                         |
| TRULIA.COM                       | 34,210                      | 1,010                        | 139,030                  | 7.3                       | 30                             | 769                            | 3.8                         |
| REDFIN.COM                       | 12,268                      | 126                          | 38,993                   |                           | 10                             |                                | 3.5                         |
| HOMES.COM                        | 10,192                      | 96                           | 18,682                   | 5.1                       | 9                              | 79                             | 4.2                         |
| Coldwell Banker                  | 6,380                       | 44                           | 12,925                   |                           | 7                              | 45                             | 3.5                         |
| HOTPADS.COM                      | 6,132                       | 132                          | 14,168                   | 9.3                       | 22                             | 68                             | 4.2                         |
| REMAX.COM                        | 6,026                       | 28                           | 9,512                    | 2.9                       | 5                              | 31                             | 3.2                         |
| COLDWELLBANKERHOMES.COM          | 4,812                       | 32                           | 9,503                    | 3.4                       | 7                              | 33                             | 3.4                         |
| Century 21 International         | 3,426                       | 29                           | 6,947                    | 4.2                       | 8                              | 31                             | 4.5                         |
| CENTURY21.COM                    | 3,273                       | 28                           | 6,635                    | 4.3                       | 9                              | 31                             | 4.6                         |
| MOVOTO.COM                       | 2,541                       | 11                           | 4,391                    | 2.4                       | 4                              | 10                             | 2.3                         |
| LOOPNET.COM                      | 2,358                       | 27                           | 4,887                    | 5.5                       | 11                             | 22                             | 4.5                         |
| ESTATELY.COM                     | 1,815                       | 9                            | 4,371                    | 2.1                       | 5                              | 7                              | 1.6                         |
| KW.COM                           | 1,120                       | 20                           | 3,004                    | 6.5                       | 17                             | 81                             | 3.3                         |
| HAR.COM                          | 968                         | 46                           | 3,636                    | 12.8                      | 48                             | 33                             | 7.0                         |
| ZIPREALTY.COM                    | 923                         | 16                           | 2,147                    | 7.5                       | 17                             | 14                             | 6.4                         |
| HOMEFINDER.COM                   | 855                         | 15                           | 1,631                    | 9.0                       | 17                             | 9                              | 5.4                         |