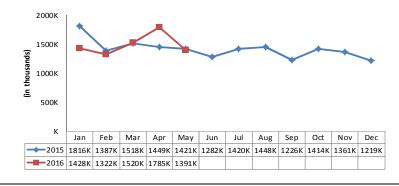

| <b>Unique Visitors</b> |         |  |  |
|------------------------|---------|--|--|
| 1,391                  | L,247   |  |  |
| Prev Mo<br>-22.1% ♥    | Prev Yr |  |  |

| Ave Min per Visit |          |  |
|-------------------|----------|--|
| 1.2               |          |  |
| Prev Mo           | Prev Yr  |  |
| -1.6%             | -10.2% 🖖 |  |

# House Logic Unique Visitors (in Thousands)