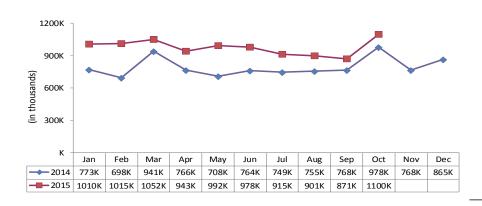

# REALTOR.ORG TRAFFIC October 2015

#### **Traffic Notes:**

• Registered Users: 679,273

Average visits per day: 42,550 – Oct '15;
 44,023 – Sept '15; (49,528 – Oct '14)

#### **NAR Newsletters:**

NAR Weekly Report Distribution: 1,588,896 – October '15. The most popular categories are: Membership Benefits/Special REALTOR® Offers, Sales and Marketing Tools, Education, Current RE News, Buyers Rep, Research and Market Stats, Technology, Legal Issues, REALTOR.com Updates, Professional Standards/MLS, Land Sales

REALTOR.ORG

REALTOR® Magazine Online Daily News Subscribers – 116.106 – October '15

\*REALTOR.org Stats Source: Omniture Site Catalyst Version 15.

\*Includes traffic data from external

member/Vendor sites



## **REALTOR.org Unique Visitors (in Thousands)**



## 2.5% ↑ 19.0% ↑ Top 10 Content Groups

Ranked by Total Visits to All Pages in Content Group

Prev Mo

**Total Pg Views** 

4.88 M

Prev Yr

2.1%

| Content Areas         | Total Visits                                                                                                    |
|-----------------------|-----------------------------------------------------------------------------------------------------------------|
| News                  | 278,993                                                                                                         |
| sales-and-marketing   | 105,999                                                                                                         |
| education             | 53,560