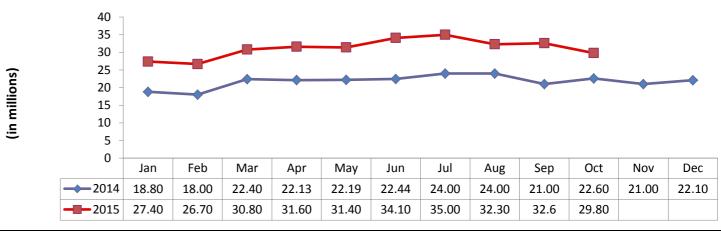

### **REALTOR.com® Unique Visitors (in Millions)**

| Top Real Estate Vertical Matrix* |                             |                             |      |                           |                          |                                |                              |
|----------------------------------|-----------------------------|-----------------------------|------|---------------------------|--------------------------|--------------------------------|------------------------------|
| Media                            | Unique<br>Visitors<br>(000) | Avg<br>Views per<br>Visitor |      | Avg<br>Views<br>per Visit | Total<br>Visits<br>(000) | Total<br>Minutes<br>(Millions) | Total<br>Views<br>(Millions) |
| Total Internet : Total Audience  | 259,557                     | 3,432.0                     | 20.9 | 28.3                      | 31,434,982               | 1,495,923                      | 890,898                      |
| Real Estate                      | 112,653                     | 44.0                        | 6.0  | 8.2                       | 603,893                  | 4,377                          | 4,964                        |
| ZILLOW.COM                       | 56,175                      | 19.0                        | 4.1  | 4.2                       | 253,714                  | 1,358                          | 1,075                        |
| REALTOR.COM                      | 29,782                      | 20.0                        | 6.3  | 6.1                       | 96,131                   | 806                            | 591                          |
| TRULIA.COM                       | 26,901                      | 12.0                        | 3.8  | 5.2                       | 62,050                   | 424                            | 321                          |
| HOMES.COM                        | 9,930                       | 9.0                         | 3.7  | 5.5                       | 15,679                   | 58                             | 86                           |
| REDFIN.COM                       | 8,371                       | 20.0                        | 4.7  | 7.6                       | 21,799                   | 116                            | 167                          |
| Yahoo Real Estate                | 5,206                       | 15.0                        | 0.9  | 1.6                       | 49,356                   |                                | 78                           |
| HOTPADS.COM                      | 4,052                       | 17.0                        |      | 8.0                       | 8,661                    | 44                             | 69                           |
| COLDWELL BANKER                  | 3,967                       | 7.0                         |      | 3.9                       | , -                      | _                              | 29                           |
| REMAX.COM                        | 3,422                       | 6.0                         | 4.0  | 3.4                       | 5,673                    |                                | 19                           |
| MOVOTO.COM                       | 3,600                       | 4                           | 2    | 3                         | 5,290                    |                                | 15                           |
| CENTURY21 International          | 2,862                       | 7                           | 5    | 4                         | 5,005                    | 24                             | 21                           |
| CURBED.COM                       | 2,597                       | 4                           |      | 2                         | 5,897                    | 11                             | 10                           |
| FORSALEBYOWNER.COM               | 1,888                       |                             |      | 2                         | 2,621                    | 4                              | 7                            |
| ZIPREALTY.COM                    | 1,415                       |                             |      | 5                         | 4,225                    | 20                             | 21                           |
| HAR.COM                          | 754                         |                             |      | 10                        | 3,657                    | 24                             | 37                           |
| KW.COM                           | 943                         | 15                          |      | 5                         | 2,854                    | 7                              | 14                           |
| NOLA.COM REAL ESTATE             | 701                         | 5                           |      | 2                         | 2,051                    | 3                              | 3                            |
| HOMEFINDER.COM                   | 1,150                       |                             |      | 6                         | 1,725                    | 7                              | 11                           |
| WEICHERT.COM                     | 582                         | 16                          |      | 8                         | 1,204                    | 7                              | 9                            |
| HUBZU.COM                        | 579                         | 15                          | 4    | 5                         | 1,698                    | 7                              | 9                            |