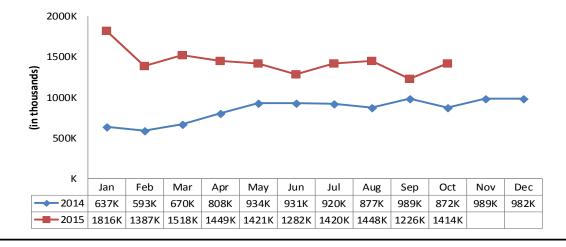

ews<br>Visitor |
|----------|-----------|---------|--------------------|
| 1.       | 6         |         | 5.3                |
| Prev Mo  | Prev Yr   | Prev Mo | Prev '             |
| -24.2% 🖖 | 1.9% ↑    | -9.5%   | -22.5%             |

|   | Total Visits |          |         |          |  |
|---|--------------|----------|---------|----------|--|
|   | 1,622,744    |          |         |          |  |
| ľ | Prev Mo      |          | Prev Yr |          |  |
|   | 16.0%        | <b>1</b> | 64.2%   | <b>1</b> |  |

**Total Visits** 

1,574,421

Prev Yr

| Total Pg Views |         |  |  |  |
|----------------|---------|--|--|--|
| 7.44 M         |         |  |  |  |
| Prev Mo        | Prev Yr |  |  |  |
| 4.8% ↑         | 25.7% ↑ |  |  |  |

## House Logic Unique Visitors (in Thousands)



# REALTOR.COM TRAFFIC October 2015

Starting in 2014 report, the data includes both desk top as well as mobile traffic. Before 2014, the report only included traffic data from desk top users.

\*\*Due to a processing error, a number of invalid browser calls on the iOS panel were credited as PVs for some entities which impacted the Mobile Platform from Mar-14 to Jun-14. With Jul-14 data, comScore has improved the mobile PV eligibility rules to exclude these invalid PVs from reporting. This issue affected the Total Views measure for Mobile and therefore, Total Digital Population. No other measures were impacted.

Multi-Platform Methodology: comScore's Multi-Platform data is a culmination of its three underlying Audience Measurement products - Media Metrix, Video Metrix and Mobile Metrix. I