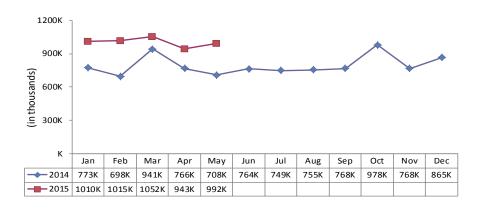

## **REALTOR.com® Unique Visitors (in Millions)**

| Top Real Estate Vertical Matrix* |          |                  |           |           |            |            |            |
|----------------------------------|----------|------------------|-----------|-----------|------------|------------|------------|
|                                  | Unique   |                  | Avg       | Avg       | Total      | Total      | Total      |
| Media                            | Visitors | <b>Avg Views</b> | Minutes   | Views     | Visits     | Minutes    | Views      |
|                                  | (000)    | per Visitor      | per Visit | per Visit | (000)      | (Millions) | (Millions) |
| Total Internet : Total Audience  | 256,088  | 3,348.0          | 21.3      | 27.9      | 30,777,348 | 1,451,258  | 857,263    |
| Real Estate                      | 117,348  | 47.0             | 5.9       | 8.1       | 678,242    | 4,774      | 5,524      |
| ZILLOW.COM                       | 57,050   | 19.0             | 4.0       | 4.0       | 270,331    | 1,408      | 1,075      |
| REALTOR.COM                      | 31,402   | 25.0             | 6.9       | 7.0       | 110,644    | 1,002      | 773        |
| TRULIA.COM                       | 29,300   | 12.0             | 3.6       | 4.2       | 86,130     | 396        | 361        |
| Yahoo Homes.com                  | 9,668    | 19.0             | 4.2       | 10.5      | 17,533     | 74         | 183        |
| HOMES.COM                        | 9,404    | 9.0              | 4.2       | 6.1       | 14,358     | 61         | 88         |
| REDFIN.COM                       | 9,186    | 25.0             | 5.7       | 10.0      | 22,767     | 227        | 229        |
| HOTPADS.COM                      | 4,208    | 14.0             | 4.5       | 7.1       | 8,502      | 41         | 60         |
| HAR.COM                          | 3,645    | 11.0             | 3.6       | 4.9       | 8,166      | 30         | 40         |
| REMAX.COM                        | 3,497    | 7.0              | 6.0       | 5.0       | 4,894      | 29         | 24         |
| CENTURY21 International          | 3,339    | 7.0              | 4.6       | 4.1       | 5,922      | 32         | 25         |
| CURBED.COM                       | 3,126    | 4.0              | 1.5       | 1.8       | 6,322      | 9          | 12         |
| MOVOTO.COM                       | 3,116    | 6.0              | 3.3       | 3.8       | 5,081      | 17         | 19         |
| FORSALEBYOWNER.COM               | 1,806    | 5.0              | 1.9       | 4.0       | 2,493      | 5          | 10         |
| ZIPREALTY.COM                    | 1,288    | 14.0             | 4.9       | 6.0       | 3,000      | 17         | 18         |
| HOMEFINDER.COM                   | 1,229    | 6.0              | 3.0       | 5.2       | 1,489      | 5          | 8          |
| KW.COM                           | 1,048    | 8.0              | 1.7       | 3.6       | 2,393      | 4          | 9          |
| NOLA.COM REAL ESTATE             | 992      | 4.0              | 1.3       | 1.6       | 2,495      | 3          | 4          |
| WEICHERT.COM                     | 817      | 8.0              | 3.4       | 4.6       | 1,377      | 5          | 6          |
| FRONTDOOR.COM                    | 745      | 7.0              | 2.3       | 5.8       | 866        | 2          | 5          |
| HUBZU.COM                        | 670      | 9.0              | 4.1       | 4.7       | 1,316      | 5          | 6          |