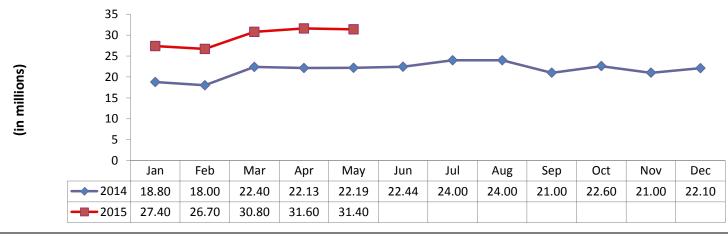

## **REALTOR.com® Unique Visitors (in Millions)**

| Top Real Estate Vertical Matrix* |          |                  |           |           |            |            |            |
|----------------------------------|----------|------------------|-----------|-----------|------------|------------|------------|
|                                  | Unique   |                  | Avg       | Avg       | Total      | Total      | Total      |
| Media                            | Visitors | <b>Avg Views</b> | Minutes   | Views     | Visits     | Minutes    | Views      |
|                                  | (000)    | per Visitor      | per Visit | per Visit | (000)      | (Millions) | (Millions) |
| Total Internet : Total Audience  | 256,088  | 3,348.0          | 21.3      | 27.9      | 30,777,348 | 1,451,258  | 857,263    |
| Real Estate                      | 117,348  | 47.0             | 5.9       | 8.1       | 678,242    | 4,774      | 5,524      |
| ZILLOW.COM                       | 57,050   | 19.0             | 4.0       | 4.0       | 270,331    | 1,408      | 1,075      |
| REALTOR.COM                      | 31,402   | 25.0             | 6.9       | 7.0       | 110,644    | 1,002      | 773        |
| TRULIA.COM                       | 29,300   | 12.0             | 3.6       | 4.2       | 86,130     | 396        | 361        |
| Yahoo Homes.com                  | 9,668    | 19.0             | 4.2       | 10.5      | 17,533     | 74         | 183        |
| HOMES.COM                        | 9,404    | 9.0              | 4.2       | 6.1       | 14,358     | 61         | 88         |
| REDFIN.COM                       | 9,186    | 25.0             | 5.7       | 10.0      | 22,767     | 227        | 229        |
| HOTPADS.COM                      | 4,208    | 14.0             | 4.5       | 7.1       | 8,502      | 41         | 60         |
| HAR.COM                          | 3,645    | 11.0             | 3.6       | 4.9       | 8,166      | 30         | 40         |
| REMAX.COM                        | 3,497    | 7.0              | 6.0       | 5.0       | 4,894      | 29         | 24         |
| CENTURY21 International          | 3,339    | 7.0              | 4.6       | 4.1       | 5,922      | 32         | 25         |
| CURBED.COM                       | 3,126    | 4.0              | 1.5       | 1.8       | 6,322      | 9          | 12         |
| MOVOTO.COM                       | 3,116    | 6.0              | 3.3       | 3.8       | 5,081      | 17         | 19         |
| FORSALEBYOWNER.COM               | 1,806    | 5.0              | 1.9       | 4.0       | 2,493      | 5          | 10         |
| ZIPREALTY.COM                    | 1,288    | 14.0             | 4.9       | 6.0       | 3,000      | 17         | 18         |
| HOMEFINDER.COM                   | 1,229    | 6.0              | 3.0       | 5.2       | 1,489      | 5          | 8          |
| KW.COM                           | 1,048    | 8.0              | 1.7       | 3.6       | 2,393      | 4          | 9          |
| NOLA.COM REAL ESTATE             | 992      | 4.0              | 1.3       | 1.6       | 2,495      | 3          | 4          |
| WEICHERT.COM                     | 817      | 8.0              | 3.4       | 4.6       | 1,377      | 5          | 6          |
| FRONTDOOR.COM                    | 745      | 7.0              | 2.3       | 5.8       | 866        | 2          | 5          |
| HUBZU.COM                        | 670      | 9.0              | 4.1       | 4.7       | 1,316      | 5          | 6          |