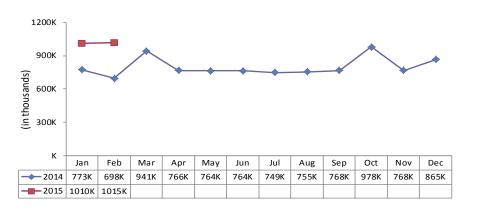

# **Unique Visitors** 1,014,852

Prev Mo Prev Yr 0.5% **1** 45.4%

### **REALTOR.org Unique Visitors (in Thousands)**