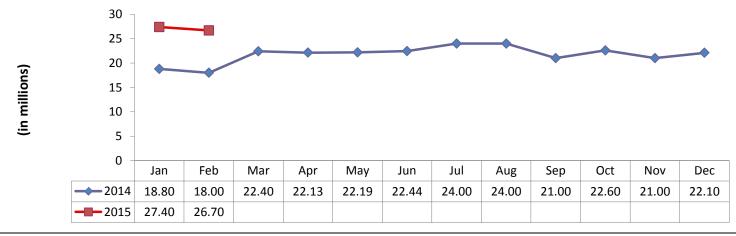

## **REALTOR.com® Unique Visitors (in Millions)**

| Top Real Estate Vertical Matrix* |          |                  |           |           |            |            |            |
|----------------------------------|----------|------------------|-----------|-----------|------------|------------|------------|
|                                  | Unique   |                  | Avg       | Avg       | Total      | Total      | Total      |
| Media                            | Visitors | <b>Avg Views</b> | Minutes   | Views     | Visits     | Minutes    | Views      |
|                                  | (000)    | per Visitor      | per Visit | per Visit | (000)      | (Millions) | (Millions) |
| Total Internet : Total Audience  | 254,692  | 3,177.0          | 21.9      | 29.1      | 27,846,244 | 1,319,956  | 809,090    |
| Real Estate                      | 101,283  | 44.0             | 5.7       | 7.8       | 563,884    | 3,890      | 4,414      |
| ZILLOW.COM                       | 48,172   | 20.0             | 4.3       | 4.9       | 193,745    | 1,124      | 949        |
| TRULIA.COM                       | 28,088   | 12.0             |           | 4.1       | 81,621     | 391        | 337        |
| REALTOR.COM                      | 26,555   | 25.0             | 7.2       | 7.5       | 87,860     | 842        | 656        |
| Yahoo Homes.com                  | 8,263    | 21.0             | 3.9       | 11.4      | 15,053     | 59         | 171        |
| HOMES.COM                        | 8,174    | 11.0             | 4.4       | 6.9       | 13,270     | 59         | 91         |
| REDFIN.COM                       | 7,020    | 14.0             | 3.9       | 6.0       | 16,619     | 125        | 100        |
| MOVOTO.COM                       | 3,393    | 4.0              | 2.3       | 2.5       | 4,927      | 11         | 12         |
| CENTURY21 International          | 3,259    | 8.0              | 4.0       | 3.9       | 6,364      | 26         | 25         |
| HOTPADS.COM                      | 3,173    | 16.0             | 4.8       | 7.7       | 6,512      | 38         | 50         |
| FRONTDOOR.COM                    | 2,946    | 22.0             | 1.0       | 2.7       | 23,932     | 24         | 65         |
| REMAX.COM                        | 2,725    | 8.0              | 6.8       | 5.8       | 3,752      | 26         | 22         |
| CURBED.COM                       | 2,056    | 5.0              | 2.0       | 2.0       | 4,802      | 9          | 9          |
| FORSALEBYOWNER.COM               | 1,417    | 5.0              | 1.8       | 4.1       | 1,886      | 3          | 8          |
| HAR.COM                          | 1,328    | 40.0             | 6.1       | 9.8       | 5,499      | 34         | 54         |
| ZIPREALTY.COM                    | 1,029    | 10.0             |           | 5.1       | 1,916      | 10         | 10         |
| HOMEFINDER.COM                   | 898      | 11.0             | 3.7       | 6.8       | 1,400      | 5          | 10         |
| NOLA.COM REAL ESTATE             | 880      | 6.0              | 1.4       | 2.1       | 2,526      | 4          | 5          |
| KW.COM                           | 686      | 12.0             | 2.0       | 4.2       | 1,998      | 4          | 8          |
| HUBZU.COM                        | 589      | 8.0              | 5.0       | 4.7       | 1,040      | 5          | 5          |
| WEICHERT.COM                     | 511      | 14.0             | 6.0       | 7.3       | 954        | 6          | 7          |