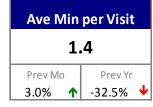

tal Pg Views**

4.45 M

Prev Mo Prev Yr 2.3% **1** 37.8%

### **REALTOR.org Unique Visitors (in Thousands)**



#### **Top 10 Content Groups**

Ranked by Total Visits to All Pages in Content Group

| Rank | Content Areas       | Total Visits |
|------|---------------------|--------------|
| 1    | News                | 287,008      |
| 2    | blogs               | 132,987      |
| 3    | sales-and-marketing | 102,885      |
| 4    | home-and-design     | 87,353       |
| 5    | realtormag          | 69,175       |
| 6    | nrds                | 61,460       |
| 7    | education           | 48,524       |
| 8    | www.narrpr.com      | 45,467       |
| 9    | member-benefits     | 43,858       |
| 10   | about-nar           | 35,869       |

## **HOUSELOGIC.COM TRAFFIC** February 2015













#### Top Content - February 2015

**How to Fix Freezing Water Pipes** 

- http://www.houselogic.com/home-advice/plumbing/freezingwater-pipes/
- The 6 Best Time-Tested Remodeling Projects--and the Worst http://www.houselogic.com/home-advice/homeimprovement/home-remodeling-projects-with-long-term-ROI/ The Link Between Clutter and Depression http://www.houselogic.com/blog/home-improvement/clutterdepression/
- **How to Prevent Freezing Pipes** http://www.houselogic.com/home-advice/plumbing/preventfreezing-pipes/
- Low-Hassle Solutions for a Low-Maintenance Home http://www.houselogic.com/home-advice/ maintenancerepair/low-maintenance-house-tips/