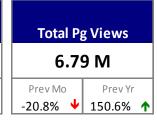

Views**

4.45 M

Prev Mo Prev Yr 2.3% **1** 37.8%

### **REALTOR.org Unique Visitors (in Thousands)**



#### **Top 10 Content Groups**

Ranked by Total Visits to All Pages in Content Group

| Rank | Content Areas       | Total Visits |
|------|---------------------|--------------|
| 1    | News                | 287,008      |
| 2    | blogs               | 132,987      |
| 3    | sales-and-marketing | 102,885      |
| 4    | home-and-design     | 87,353       |
| 5    | realtormag          | 69,175       |
| 6    | nrds                | 61,460       |
| 7    | education           | 48,524       |
| 8    | www.narrpr.com      | 45,467       |
| 9    | member-benefits     | 43,858       |
| 10   | about-nar           | 35,869       |

## **HOUSELOGIC.COM TRAFFIC** February 2015













#### Top Content - February 2015

**How to Fix Freezing Water Pipes** 

- http://www.houselogic.com/home-advice/plumbing/freezingwater-pipes/
- The 6 Best Time-Tested Remodeling Projects--and the Worst http://www.houselogic.com/home-advice/homeimprovement/home-remodeling-projects-with-long-term-ROI/ The Link Between Clutter and Depression http://www.houselogic.com/blog/home-improvement/clutterdepression/
- **How to Prevent Freezing Pipes** http://www.houselogic.com/home-advice/plumbing/preventfreezing-pipes/
- Low-Hassle Solutions for a Low-Maintenance Home http://www.houselogic.com/home-advice/ maintenancerepair/low-maintenance-house-tips/