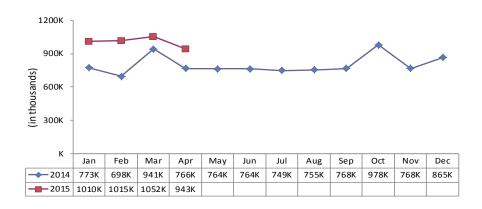

## **Traffic Notes:**

- Registered Users: 652,408
- Average visits per day: 47,446 April '15; 541,594 - March '15; (37,523 - April '14)

#### **NAR Newsletters:**

REALTOR.ORG NAR Weekly Report Distribution: 1,553,377 -April '15. The most popular categories are: Membership Benefits/Special REALTOR® Offers, Sales and Marketing Tools, Education, Current RE News, Buyers Rep, Research and Market Stats, Technology, Legal Issues, REALTOR.com Updates, Professional Standards/MLS, Land Sales

REALTOR® Magazine Online Daily News Subscribers - 103,974 - April '15

\*REALTOR.org Stats Source: Omniture Site Catalyst Version 15.

\*Includes traffic data from external member/Vendor sites



## **Ave Min per Visit** 7.4 Prev Mo Prev Yr 5.7% 5.4%







### **REALTOR.org Unique Visitors (in Thousands)**



#### **Top 10 Content Groups**

Ranked by Total Visits to All Pages in Content Group

| Rank | Content Areas       | Total Visits |
|------|---------------------|--------------|
| 1    | News                | 271,460      |
| 2    | sales-and-marketing | 140,091      |
| 3    | blogs               | 85,498       |
| 4    | blogs               | 92,511       |
| 5    | nrds                | 58,144       |
| 6    | realtormag          | 58,144       |
| 7    | education           | 50,506       |
| 8    | home-and-design     | 48,103       |
| 9    | member-benefits     | 36,934       |
| 10   | about-nar           | 36,934       |

## **HOUSELOGIC.COM TRAFFIC April 2015**













Top Content - April 2015

- HouseLogic.com Unique Visitors (in thousands)
- 2000K 1500K (in thousands) 10