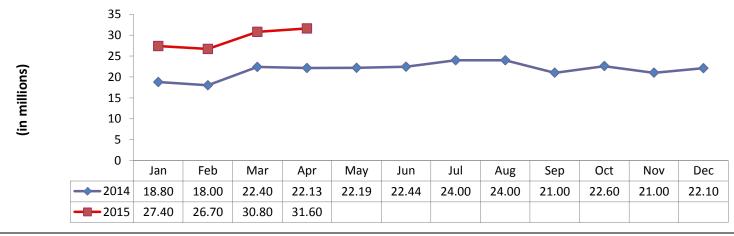

## **REALTOR.com® Unique Visitors (in Millions)**

| Top Real Estate Vertical Matrix* |          |                  |           |           |            |            |            |
|----------------------------------|----------|------------------|-----------|-----------|------------|------------|------------|
|                                  | Unique   |                  | Avg       | Avg       | Total      | Total      | Total      |
| Media                            | Visitors | <b>Avg Views</b> | Minutes   | Views     | Visits     | Minutes    | Views      |
|                                  | (000)    | per Visitor      | per Visit | per Visit | (000)      | (Millions) | (Millions) |
| Total Internet : Total Audience  | 257,879  | 3,292.0          | 21.3      | 27.9      | 30,392,810 | 1,403,360  | 849,009    |
| Real Estate                      | 112,972  | 49.0             | 6.1       | 8.4       | 656,185    | 4,947      | 5,529      |
| ZILLOW.COM                       | 55,157   | 20.0             | 3.7       | 3.9       | 276,917    | 1,383      | 1,089      |
| REALTOR.COM                      | 31,603   | 25.0             | 7.3       | 7.4       | 106,723    | 1,049      | 786        |
| TRULIA.COM                       | 29,554   | 13.0             | 3.8       | 4.1       | 90,308     | 534        | 374        |
| Yahoo Homes.com                  | 8,571    | 21.0             | 4.3       | 11.2      | 15,692     | 67         | 176        |
| HOMES.COM                        | 9,675    | 9.0              | 3.9       | 6.4       | 14,108     | 56         |            |
| MOVOTO.COM                       | 3,447    | 4.0              | 2.1       | 2.7       | 5,341      | 24         | 14         |
| REDFIN.COM                       | 10,016   | 26.0             | 4.6       | 8.8       | 29,244     | 269        | 257        |
| HOTPADS.COM                      | 3,743    | 15.0             | 4.3       | 6.8       | 8,418      | 38         |            |
| CENTURY21 International          | 3,466    | 8.0              | 4.4       | 3.9       | 6,797      | 30         |            |
| REMAX.COM                        | 3,683    | 7.0              | 6.9       | 5.4       | 4,718      | 32         | 26         |
| CURBED.COM                       | 2,518    | 5.0              | 1.6       | 1.9       | 6,329      | 10         |            |
| FORSALEBYOWNER.COM               | 1,989    | 5.0              | 1.7       | 3.3       | 3,312      | 5          | 11         |
| ZIPREALTY.COM                    | 1,415    | 10.0             | 4.1       | 5.2       | 2,730      | 12         | 14         |
| HAR.COM                          | 1,424    | 35.0             | 6.4       | 9.7       | 5,044      | 39         | 49         |
| HOMEFINDER.COM                   | 1,974    | 9.0              | 2.7       | 5.6       | 3,194      | 9          | 18         |
| NOLA.COM REAL ESTATE             | 1,074    | 5.0              | 1.3       | 2.0       | 2,743      | 4          | 5          |
| KW.COM                           | 823      | 8.0              | 1.5       | 3.3       | 1,928      | 3          | 6          |
| WEICHERT.COM                     | 963      |                  | 4.3       | 5.2       | 1,548      |            | 8          |
| FRONTDOOR.COM                    | 776      | 8.0              | 2.0       | 4.8       | 1,332      | 3          | 6          |
| HUBZU.COM                        | 733      | 9.0              | 5.0       | 4.9       | 1,395      | 7          | 7          |