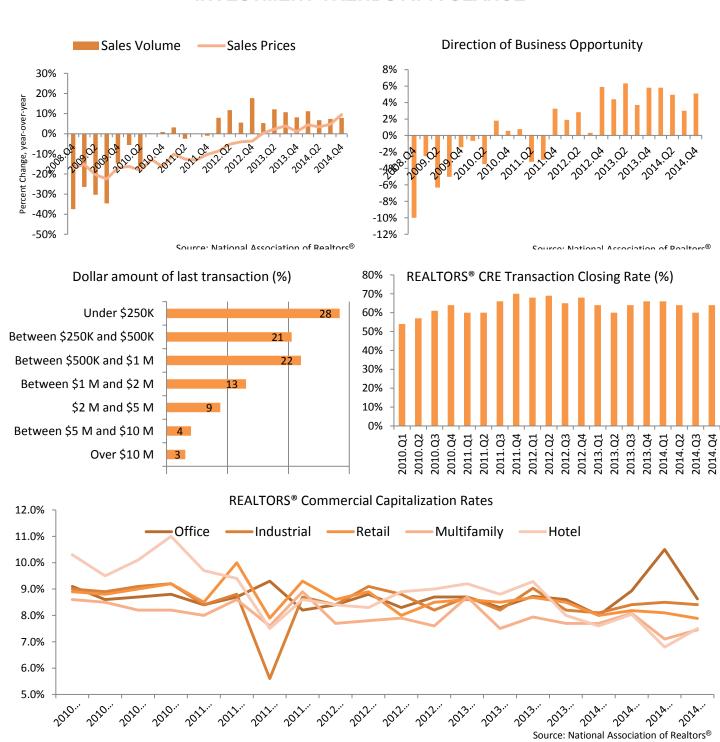

Investment sales for properties in REALTOR markets advanced 9.5 percent percent year-over-year in the fourth quarter of 2014. Prices rose 3.8 percent year-over-year during the period. Cap rates averaged 8.0 percent in the fourth quarter, a 23 basis point decline from the prior quarter and 167 basis point drop year-over-year.