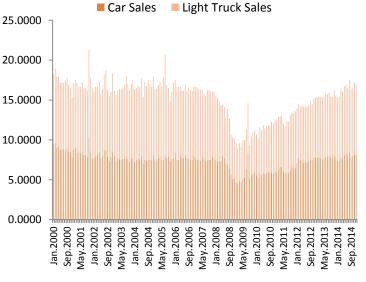

GDP (% Annual Chg)

For the fourth quarter, the main boost to GDP growth came from consumer spending. Consumer expenditures gained during 2014 with each successive quarter, from an annual rate of 1.2 percent in the first quarter to 4.3 percent in the fourth quarter. With rising employment and higher household wealth, consumers spent more on both goods and services. The fourth quarter's 7.5 percent increase in spending on durable goods was driven by higher purchases of vehicles and auto parts (up 6.4%), furniture and household appliances (up 5.7%), as well as recreational vehicles and equipment (up 9.8%). Auto sales reached an annual level of 17 million vehicles as of December 2014.

The fourth quarter also registered an improvement in wages and salaries. Real personal income (adjusted for inflation) advanced 2.9 percent year-over-year.

Source: Autodata