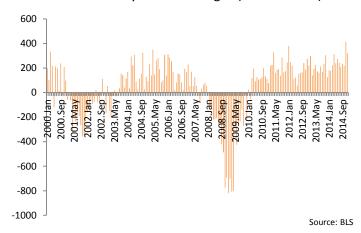

The end of the year was encouraging on the employment front. Payroll employment rose at the strongest pace in the last stretch of the year, adding 850,000 new jobs. That brought the total net gain over 2014 to 2.6 million employees. The unemployment rate dropped to 5.7 percent for the fourth quarter, the lowest of 2014.

#### One-month Payroll Job Changes (in thousands)

Real Personal Income Excluding Transfer Receipts (SAAR, Chn.2009\$) %Chg YoY

Consumer confidence—as measured by the Conference Board—picked up toward the tail end of last year, rising to 92.7 in the fourth quarter, from 80.5 in the first quarter 2014. The University of Michigan's Consumer Sentiment Index also rose, to its highest value since the first quarter 2007, reaching 89.8 in the fourth quarter.