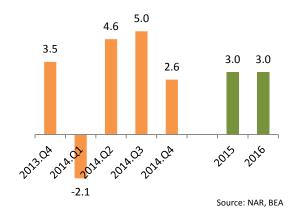

GDP (% Annual Chg)

For the fourth quarter, the main boost to GDP growth came from consumer spending. Consumer expenditures gained during 2014 with each successive quarter, from an annual rate of 1.2 percent in the first quarter to 4.3 percent in the fourth quarter. With rising employment and higher household wealth, consumers spent more on both goods and services. The fourth quarter's 7.5 percent increase in spending on durable goods was driven by higher purchases of vehicles and auto parts (up 6.4%), furniture and household appliances (up 5.7%), as well as recreational vehicles and equipment (up 9.8%). Auto sales reached an annual level of 17 million vehicles as of December 2014.

Looking ahead at this year, NAR expects GDP to accelerate to an annual rate of 3.0 percent. Payroll employment is projected to increase 2.1 percent, accompanied by a slight decrease in the unemployment rate to 5.5 percent. Even as the Fed signaled its intent to increase rates, U.S. inflation remains contained. Inflation is expected to reach 1.4 percent in 2015.

#### **U.S. ECONOMIC OUTLOOK: FEBRUARY 2015**

|                          | 2013 | 2014 | 2015 | 2016 |
|--------------------------|------|------|------|------|
| Annual Growth Rate, %    |      |      |      |      |
| Real GDP                 | 2.2  | 2.6  | 3.0  | 3.0  |
| Nonfarm Payroll          |      |      |      |      |
| Employment               | 1.7  | 1.9  | 2.1  | 2.1  |
| Consumer Prices          | 1.5  | 1.6  | 1.4  | 3.2  |
| Level                    |      |      |      |      |
| Consumer Confidence      | 73   | 87   | 101  | 103  |
| Percent                  |      |      |      |      |
| Unemployment             | 7.4  | 6.1  | 5.5  | 5.4  |
| Fed Funds Rate           | 0.1  | 0.1  | 0.4  | 1.6  |
| 3-Month T-bill Rate      | 0.1  | 0.1  | 0.6  | 1.9  |
| Corporate Aaa Bond Yield | 4.3  | 4.2  | 4.1  | 5.6  |
| 10-Year Gov't Bond       | 2.6  | 2.6  | 2.3  | 3.6  |
| 30-Year Gov't Bond       | 3.4  | 3.4  | 3.1  | 4.6  |
|                          |      |      |      |      |