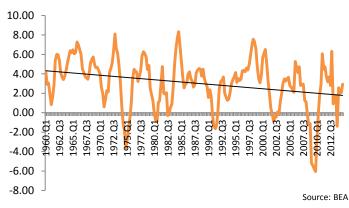

The fourth quarter also registered an improvement in wages and salaries. Real personal income (adjusted for inflation) advanced 2.9 percent year-over-year.

Source: Autodata

#### One-month Payroll Job Changes (in thousands)

Real Personal Income Excluding Transfer Receipts (SAAR, Chn.2009\$) %Chg YoY

Consumer confidence—as measured by the Conference Board—picked up toward the tail end of last year, rising to 92.7 in the fourth quarter, from 80.5 in the first quarter 2014. The University of Michigan's Consumer Sentiment Index also rose, to its highest value since the first quarter 2007, reaching 89.8 in the fourth quarter.