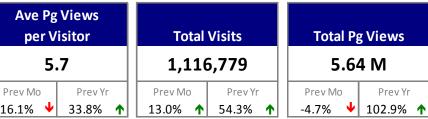

9%    | 1 |  |  |  |





Prev Yr

## **REALTOR.org Unique Visitors (in Thousands)**



Ave Min per Visit

1.4

#### **Top 10 Content Groups**

Ranked by Total Visits to All Pages in Content Group

| Rank | Content Areas       | Total Visits |
|------|---------------------|--------------|
| 1    | News                | 243,389      |
| 2    | sales-and-marketing | 73,514       |
| 3    | blogs               | 69,609       |
| 4    | events              | 46,505       |
| 5    | nrds                | 45,487       |
| 6    | member-benefits     | 41,914       |
| 7    | education           | 40,852       |
| 8    | realtormag          | 36,557       |
| 9    | search              | 33,681       |
| 10   | about-nar           | 31,455       |

## **HOUSELOGIC.COM TRAFFIC November 2014**







### Top Content - November 2014

- Which Homemade Laundry Detergent Recipe is Best? http://www.houselogic.com/home-advice/greencleaning/which-homemade-laundry-detergent-recipe-best/
- 8 Houses That Don't Seem Real, But They Are! http://www.houselogic.com/photos/home-thoughts/uglyhouses/slide/a-house-that-rocks/
- **How to Fix Drafty Windows** http://www.houselogic.com/home-advice/insulation/how-tofix-draftv-windows/
- **Don't Miss These Home Tax Deductions** http://www.houselogic.com/home-advice/taxdeductions/home-tax-deductions/
- Ventless Fireplaces: What You Need to Know http://www.houselogic.com/home-advice/fireplaceschimneys/ventless-fireplaces-what-you-need-know.