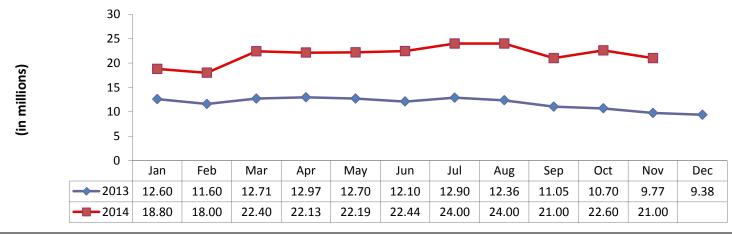

## **REALTOR.com® Unique Visitors (in Millions)**

| Top Real Estate Vertical Matrix* |          |                  |           |           |            |            |            |
|----------------------------------|----------|------------------|-----------|-----------|------------|------------|------------|
|                                  | Unique   |                  | Avg       | Avg       | Total      | Total      | Total      |
| Media                            | Visitors | <b>Avg Views</b> | Minutes   | Views     | Visits     | Minutes    | Views      |
|                                  | (000)    | per Visitor      | per Visit | per Visit | (000)      | (Millions) | (Millions) |
| Total Internet : Total Audience  | 251,060  | 3,332.0          | 23.5      | 32.0      | 26,110,772 | 1,256,054  | 836,467    |
| Real Estate                      | 93,991   | 41.0             | 5.6       | 7.5       | 515,841    | 3,406      | 3,846      |
| ZILLOW.COM                       | 42,806   | 22.0             | 4.5       | 4.6       | 203,024    | 1,175      | 939        |
| TRULIA.COM                       | 23,056   | 12.0             | 3.6       | 3.9       | 68,724     | 308        | 268        |
| REALTOR.COM                      | 21,023   | 22.0             | 6.9       | 7.9       | 58,812     | 557        | 464        |
| Yahoo Homes.com                  | 9,936    | 19.0             | 3.8       | 10.1      | 18,809     | 72         | 191        |
| HOMES.COM                        | 6,461    | 10.0             | 4.6       | 6.8       | 9,679      | 44         | 66         |
| REDFIN.COM                       | 5,057    | 10.0             | 4.9       | 3.5       | 13,600     | 104        | 48         |
| MOVOTO.COM                       | 3,569    | 3.0              | 2.2       | 2.3       | 5,418      | 12         | 12         |
| CENTURY21 International          | 2,633    | 7.0              | 4.6       | 3.9       | 4,741      | 22         | 18         |
| HOTPADS.COM                      | 2,262    | 15.0             | 4.4       | 7.6       | 4,516      | 22         | 34         |
| CURBED.COM                       | 1,933    | 4.0              | 2.0       | 1.7       | 4,954      | 10         | 8          |
| REMAX.COM                        | 1,647    | 9.0              | 6.2       | 5.7       | 2,564      | 16         | 15         |
| COLDWELLBANKER.COM               | 1,604    | 7.0              | 3.9       | 4.1       | 2,655      | 10         | 11         |
| FORSALEBYOWNER.COM               | 1,146    | 5.0              | 2.1       | 3.4       | 1,570      | 3          | 5          |
| HAR.COM                          | 1,098    | 34.0             | 5.3       | 8.5       | 4,398      | 23         | 38         |
| NOLA.COM REAL ESTATE             | 1,092    | 3.0              | 1.1       | 1.8       | 2,127      | 2          | 4          |
| ZIPREALTY.COM                    | 1,059    | 9.0              | 5.5       | 5.4       | 1,692      | 15         | 9          |
| FRONTDOOR.COM                    | 979      | 13.0             | 2.9       | 10.8      | 1,182      | 3          | 13         |
| HUBZU.COM                        | 707      | 8.0              | 4.1       | 4.3       | 1,356      | 6          | 6          |
| HOMEFINDER.COM                   | 691      | 11.0             | 4.2       | 7.6       | 960        | 4          | 7          |
| WEICHERT.COM                     | 640      | 8.0              | 4.3       | 5.0       | 1,055      | 5          | 5          |
| KW.COM                           | 577      | 12.0             | 2.4       | 3.9       | 1,852      | 5          | 7          |
| ESTATELY.COM                     | 564      | 5.0              | 3.1       | 2.9       | 916        | 3          | 3          |