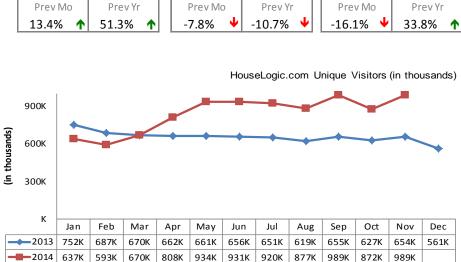

8.9%    | 1 |  |  |  |





Prev Yr

## **REALTOR.org Unique Visitors (in Thousands)**



Ave Min per Visit

1.4

#### **Top 10 Content Groups**

Ranked by Total Visits to All Pages in Content Group

| Rank | Content Areas       | Total Visits |
|------|---------------------|--------------|
| 1    | News                | 243,389      |
| 2    | sales-and-marketing | 73,514       |
| 3    | blogs               | 69,609       |
| 4    | events              | 46,505       |
| 5    | nrds                | 45,487       |
| 6    | member-benefits     | 41,914       |
| 7    | education           | 40,852       |
| 8    | realtormag          | 36,557       |
| 9    | search              | 33,681       |
| 10   | about-nar           | 31,455       |

## **HOUSELOGIC.COM TRAFFIC November 2014**







### Top Content - November 2014

- Which Homemade Laundry Detergent Recipe is Best? http://www.houselogic.com/home-advice/greencleaning/which-homemade-laundry-detergent-recipe-best/
- 8 Houses That Don't Seem Real, But They Are! http://www.houselogic.com/photos/home-thoughts/uglyhouses/slide/a-house-that-rocks/
- **How to Fix Drafty Windows** http://www.houselogic.com/home-advice/insulation/how-tofix-draftv-windows/
- **Don't Miss These Home Tax Deductions** http://www.houselogic.com/home-advice/taxdeductions/home-tax-deductions/
- Ventless Fireplaces: What You Need to Know http://www.houselogic.com/home-advice/fireplaceschimneys/ventless-fireplaces-what-you-need-know.