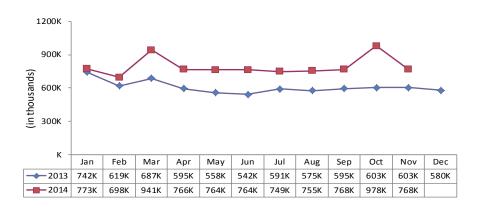

## **REALTOR.com® Unique Visitors (in Millions)**

| Top Real Estate Vertical Matrix* |          |                  |           |           |            |            |            |
|----------------------------------|----------|------------------|-----------|-----------|------------|------------|------------|
|                                  | Unique   |                  | Avg       | Avg       | Total      | Total      | Total      |
| Media                            | Visitors | <b>Avg Views</b> | Minutes   | Views     | Visits     | Minutes    | Views      |
|                                  | (000)    | per Visitor      | per Visit | per Visit | (000)      | (Millions) | (Millions) |
| Total Internet : Total Audience  | 251,060  | 3,332.0          | 23.5      | 32.0      | 26,110,772 | 1,256,054  | 836,467    |
| Real Estate                      | 93,991   | 41.0             | 5.6       | 7.5       | 515,841    | 3,406      | 3,846      |
| ZILLOW.COM                       | 42,806   | 22.0             | 4.5       | 4.6       | 203,024    | 1,175      | 939        |
| TRULIA.COM                       | 23,056   | 12.0             | 3.6       | 3.9       | 68,724     | 308        | 268        |
| REALTOR.COM                      | 21,023   | 22.0             | 6.9       | 7.9       | 58,812     | 557        | 464        |
| Yahoo Homes.com                  | 9,936    | 19.0             | 3.8       | 10.1      | 18,809     | 72         | 191        |
| HOMES.COM                        | 6,461    | 10.0             | 4.6       | 6.8       | 9,679      | 44         | 66         |
| REDFIN.COM                       | 5,057    | 10.0             | 4.9       | 3.5       | 13,600     | 104        | 48         |
| MOVOTO.COM                       | 3,569    | 3.0              | 2.2       | 2.3       | 5,418      | 12         | 12         |
| CENTURY21 International          | 2,633    | 7.0              | 4.6       | 3.9       | 4,741      | 22         | 18         |
| HOTPADS.COM                      | 2,262    | 15.0             | 4.4       | 7.6       | 4,516      | 22         | 34         |
| CURBED.COM                       | 1,933    | 4.0              | 2.0       | 1.7       | 4,954      | 10         | 8          |
| REMAX.COM                        | 1,647    | 9.0              | 6.2       | 5.7       | 2,564      | 16         | 15         |
| COLDWELLBANKER.COM               | 1,604    | 7.0              | 3.9       | 4.1       | 2,655      | 10         | 11         |
| FORSALEBYOWNER.COM               | 1,146    | 5.0              | 2.1       | 3.4       | 1,570      | 3          | 5          |
| HAR.COM                          | 1,098    | 34.0             | 5.3       | 8.5       | 4,398      | 23         | 38         |
| NOLA.COM REAL ESTATE             | 1,092    | 3.0              | 1.1       | 1.8       | 2,127      | 2          | 4          |
| ZIPREALTY.COM                    | 1,059    | 9.0              | 5.5       | 5.4       | 1,692      | 15         | 9          |
| FRONTDOOR.COM                    | 979      | 13.0             | 2.9       | 10.8      | 1,182      | 3          | 13         |
| HUBZU.COM                        | 707      | 8.0              | 4.1       | 4.3       | 1,356      | 6          | 6          |
| HOMEFINDER.COM                   | 691      | 11.0             | 4.2       | 7.6       | 960        | 4          | 7          |
| WEICHERT.COM                     | 640      | 8.0              | 4.3       | 5.0       | 1,055      | 5          | 5          |
| KW.COM                           | 577      | 12.0             | 2.4       | 3.9       | 1,852      | 5          | 7          |
| ESTATELY.COM                     | 564      | 5.0              | 3.1       | 2.9       | 916        | 3          | 3          |