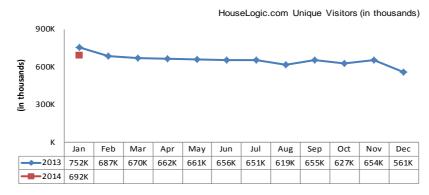

### HOUSELOGIC.COM TRAFFIC January 2014

HOUSELOGIC.COM

REALTOR.ORG

| Unique Visitors    |                            |  |  |  |  |
|--------------------|----------------------------|--|--|--|--|
| 636,921            |                            |  |  |  |  |
| Prev Mo<br>13.6% ↑ | Prev Yr<br>-15.3% <b>↓</b> |  |  |  |  |