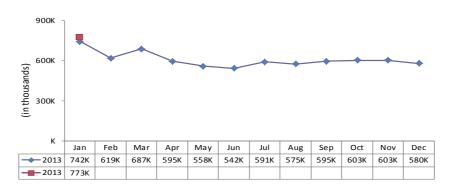

# Unique Visitors 772,948 Prev Mo Prev Yr

4.1%

33.3%

| Ave Pg Views<br>per Visitor |  |  |  |  |
|-----------------------------|--|--|--|--|
| 4.6                         |  |  |  |  |
| Prev Yr                     |  |  |  |  |
| 6.2% 🖖                      |  |  |  |  |
|                             |  |  |  |  |

| Total Visits |               |   |  |  |  |  |
|--------------|---------------|---|--|--|--|--|
| 1,144,566    |               |   |  |  |  |  |
| Prev Mo      | Prev Yr       |   |  |  |  |  |
| 36.8%        | 1.4% <b>1</b> | • |  |  |  |  |

### **REALTOR.org Unique Visitors (in Thousands)**