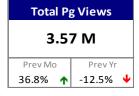

\* Real Estate Vertical Metrix Source: comScore Media Metrix Multi-Platform (MM) - Top 25 real estate listing sites with traffic greater than 500,000 visitors. REALTOR.COM

| Unique Visitors |         | Ave Min per Visit |          | Ave Pgs<br>per Usage Day |                 | Total Visits |         | Total Pg Views |         |
|-----------------|---------|-------------------|----------|--------------------------|-----------------|--------------|---------|----------------|---------|
| 18.8 M          |         | 5.9               |          | 5.6                      |                 | 83.2 M       |         | 468 M          |         |
| Prev Mo         | Prev Yr | Prev Mo           | Prev Yr  | Prev Mo                  | Prev Yr         | Prev Mo      | Prev Yr | Prev Mo        | Prev Yr |
| 100.0% 🛧        | 49.2%   | -20.3% ↓          | -20.3% ↓ | -34.1% 🖖                 | -41.1% <b>V</b> | 139.1% 🛧     | 51.8%   | 83.5% 1        | 10.6%   |