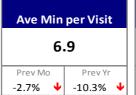

\* Real Estate Vertical Metrix Source: comScore Media Metrix Multi-Platform (MM) - Top 25 real estate listing sites with traffic greater than 500,000 visitors. REALTOR.COM

| Unique Visitors |         | Ave Min per Visit |          | Ave Pgs<br>per Usage Day |                 | Total Visits |         | Total Pg Views |         |
|-----------------|---------|-------------------|----------|--------------------------|-----------------|--------------|---------|----------------|---------|
| 18.8 M          |         | 5.9               |          | 5.6                      |                 | 83.2 M       |         | 468 M          |         |
| Prev Mo         | Prev Yr | Prev Mo           | Prev Yr  | Prev Mo                  | Prev Yr         | Prev Mo      | Prev Yr | Prev Mo        | Prev Yr |
| 100.0% 🛧        | 49.2%   | -20.3% ↓          | -20.3% ↓ | -34.1% 🖖                 | -41.1% <b>V</b> | 139.1% 🛧     | 51.8%   | 83.5% 1        | 10.6%   |