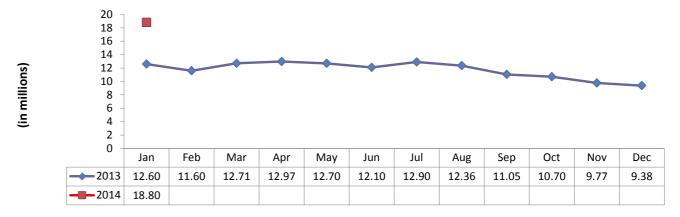

### **REALTOR.com® Unique Visitors (in Millions)**

| Top Real Estate Vertical Matrix* |                    |                      |                |              |                 |                  |         |
|----------------------------------|--------------------|----------------------|----------------|--------------|-----------------|------------------|---------|
| Media                            | Unique<br>Visitors | Average<br>Views per | Avg<br>Minutes | Avg<br>Views | Total<br>Visits | Total<br>Minutes | Total   |
|                                  | (000)              | Visitor              | per Visit      | per Visit    | (000)           | (Millions)       | Views   |
| Total Internet : Total Audience  | 242,789            | 3,408.0              | 21.4           | 29.9         | 27,657,460      | 1,107,989        | 827,470 |
| Real Estate                      | 85,203             | 47.0                 | 5.9            | 7.8          | 513,513         | 3,507            | 4,019   |
| ZILLOW.COM                       | 36,177             | 24.0                 | 4.7            | 4.9          | 174,509         | 1,087            | 854     |
| TRULIA.COM                       | 20,706             | 18.0                 | 6.1            | 6.5          | 55,780          | 338              | 363     |
| REALTOR.COM                      | 18,831             | 25.0                 | 5.9            | 5.6          | 83,210          | 611              | 468     |
| Yahoo! Homes                     | 13,992             | 10.0                 | 2.2            | 4.8          | 30,259          | 66               | 145     |
| HOMES.COM                        | 5,802              | 14.0                 | 6.3            | 7.6          | 10,761          | 67               | 82      |
| REDFIN.COM                       | 4,495              | 19.0                 | 4.2            | 6.2          | 13,897          | 87               | 86      |
| FRONTDOOR.COM                    | 3,351              | 28.0                 | 1.7            | 3.3          | 28,191          | 48               | 93      |
| CENTURY21 International          | 2,865              | 12.0                 | 5.1            | 6.1          | 5,503           | 28               | 34      |
| MOVOTO.COM                       | 2,047              | 8.0                  | 2.9            | 4.8          | 3,271           |                  |         |
| COLDWELLBANKER.COM               | 1,736              | 11.0                 | 7.0            | 6.0          | 2,752           | . 17             | 20      |
| ZIPREALTY.COM                    | 1,611              | 24.0                 | 6.7            | 7.5          | 5,055           | 38               | 38      |
| REMAX.COM                        | 1,323              | 8.0                  | 5.1            | 4.5          | 2,495           | 13               |         |
| CURBED.COM                       | 1,234              | 10.0                 | 4.0            | 2.5          | 5,170           | 21               | 13      |
| HAR.COM                          | 1,182              | 49.0                 |                | 11.8         | 4,894           | 30               | 58      |
| FORSALEBYOWNER.COM               | 1,003              |                      |                | 4.2          | 1,299           |                  | 5       |
| WEICHERT.COM                     | 948                | 13.0                 | 4.8            | 6.2          | 2,024           | . 10             | 13      |
| BLOCKSHOPPER.COM                 | 885                |                      | 1.8            | 2.7          | 1,489           | 4                | 2       |
| HOMEFINDER.COM                   | 784                | 11.0                 | 5.8            | 8.3          | 1,039           | 6                | 9       |
| HUBZU.COM                        | 529                | 104.0                | 30.7           | 57.6         | 29              | 29               | 55      |