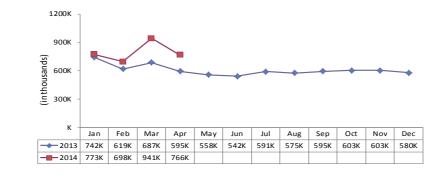

### **REALTOR.org Unique Visitors (in Thousands)**

| Ranke | Ranked by Total Visits to All Pages in Content Group |              |  |  |  |  |  |  |
|-------|------------------------------------------------------|--------------|--|--|--|--|--|--|
| Rank  | Content Areas                                        | Total Visits |  |  |  |  |  |  |
| 1     | REALTOR Magazine                                     | 167,728      |  |  |  |  |  |  |
| 2     | news-and-commentary                                  | 83,411       |  |  |  |  |  |  |
| 3     | Blogs                                                | 72,836       |  |  |  |  |  |  |
| 4     | sales-and-marketing                                  | 60,647       |  |  |  |  |  |  |
| 5     | NRDS                                                 | 57,997       |  |  |  |  |  |  |
| 6     | member benefits                                      | 42,569       |  |  |  |  |  |  |
| 7     | education                                            | 39055        |  |  |  |  |  |  |
| 8     | about-NAR                                            | 37605        |  |  |  |  |  |  |
| 9     | events                                               | 33,563       |  |  |  |  |  |  |
| 10    | research-and-statistics                              | 23,401       |  |  |  |  |  |  |