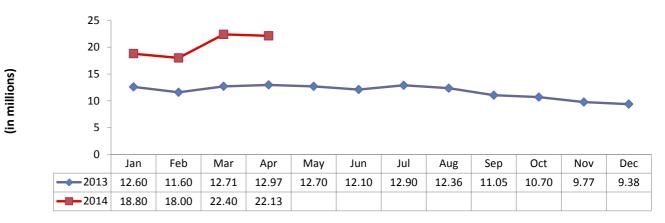

**REALTOR.com® Unique Visitors (in Millions)** 

| Top Real Estate Vertical Matrix* |          |             |      |       |            |            |            |  |  |
|----------------------------------|----------|-------------|------|-------|------------|------------|------------|--|--|
|                                  | Unique   |             | Avg  | Avg   | Total      | Total      | Total      |  |  |
| Media                            | Visitors | Avg Views   |      | Views | Visits     | Minutes    | Views      |  |  |
|                                  | (000)    | per Visitor |      |       | (000)      | (Millions) | (Millions) |  |  |
| Total Internet : Total Audience  | 250,178  |             |      | 32.4  | 26,182,589 | 1,127,341  | 848,980    |  |  |
| Real Estate                      | 97,949   | 46.0        | 6.0  | 8.4   | 539,916    | 3,928      | 4,517      |  |  |
| ZILLOW.COM                       | 45,077   | 23.0        | 4.6  | 4.3   | 231,766    | 1,338      | 1,037      |  |  |
| REALTOR.COM                      | 22,127   | 24.0        | 7.1  | 7.6   | 69,923     | 666        | 532        |  |  |
| TRULIA.COM                       | 19,910   | 14.0        | 4.7  | 5.2   | 53,971     | 253        | 282        |  |  |
| Yahoo Homes.com                  | 12,240   | 16.0        | 3.1  | 9.7   | 20,326     | 63         | 198        |  |  |
| HOMES.COM                        | 6,953    | 12.0        | 4.6  | 8.3   | 10,517     | 50         | 87         |  |  |
| REDFIN.COM                       | 5,828    | 10.0        | 4.1  | 3.2   | 17,912     | 86         | 58         |  |  |
| MOVOTO.COM                       | 4,074    | 6.0         | 2.4  | 3.8   | 6,585      | 16         | 25         |  |  |
| HOTPADS.COM                      | 3,353    | 15.0        | 4.3  | 5.9   | 8,767      | 30         | 51         |  |  |
| CENTURY21 International          | 2,992    | 8.0         | 4.3  | 3.6   | 6,564      | 28         | 24         |  |  |
| COLDWELLBANKER.COM               | 1,649    | 11.0        | 4.3  | 5.6   | 3,083      | 13         | 17         |  |  |
| CURBED.COM                       | 1,396    | 11.0        | 7.0  | 3.6   | 4,393      | 31         | 16         |  |  |
| REMAX.COM                        | 1,316    | 8.0         | 4.5  | 4.8   | 2,192      | 10         | 10         |  |  |
| HAR.COM                          | 1,269    | 44.0        | 5.8  | 10.0  | 5,504      | 31         | 55         |  |  |
| WEICHERT.COM                     | 1,157    | 19.0        | 4.5  | 8.9   | 2,514      | 11         | 22         |  |  |
| KW.COM                           | 1,024    | 7.0         | 1.9  | 3.6   | 2,042      | 4          | 7          |  |  |
| FORSALEBYOWNER.COM               | 946      | 11.0        | 3.9  | 5.9   | 1,730      | 7          | 10         |  |  |
| ZIPREALTY.COM                    | 944      | 14.0        | 6.1  | 6.1   | 2,189      | 13         | 13         |  |  |
| FRONTDOOR.COM                    | 920      | 15.0        | 3.4  | 9.5   | 1,423      | 5          | 13         |  |  |
| HOMEFINDER.COM                   | 806      | 16.0        | 4.2  | 9.6   | 1,348      | 6          | 13         |  |  |
| HUBZU.COM                        | 786      | 57.0        | 13.0 | 28.0  | 1,590      | 21         | 45         |  |  |