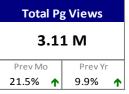

| Unique  | Visitors | Ave Min | per Visit | Ave<br>per Usa |         | Total          | Visits   | Total   | Pg Views                 |
|---------|----------|---------|-----------|----------------|---------|----------------|----------|---------|--------------------------|
| 10.7 M  |          | 7.3     |           | 9.9            |         | 33.9 M         |          | 290 M   |                          |
| Prev Mo | Prev Yr  | Prev Mo | Prev Yr   | Prev Mo        | Prev Yr | Prev Mo        | Prev Yr  | Prev Mo | Prev Yr                  |
| -3.6% 🖖 | -1.8% ↓  | -3.9% ↓ | -12.0% 🖖  | 2.1%           | 1.0%    | -4.5% <b>↓</b> | -21.0% 🖖 | -2.4%   | <b>↓</b> -18.1% <b>↓</b> |