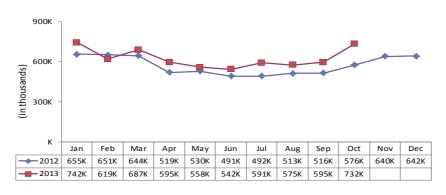

#### Realtor.com® Commercial Traffic Notes:3

 Commercial listings received nearly 62 thousand visits and over 312 thousand page views in October 2013. REALTOR.COM

Users viewed over 5.0 commercial pages per visit.