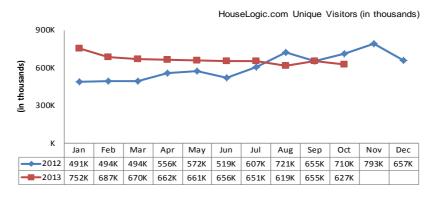

nefits               | 23,730       |  |

# HOUSELOGIC.COM TRAFFIC October 2013



REALTOR.ORG











## Top Content - October 2013

- More Trees You Should Never Plant in Your Yard http://www.houselogic.com/photos/plants-trees/trees-to-avoid/slide/gingko-gingko-biloba
- 8 Houses That Don't Seem Real, But They Are! http://www.houselogic.com/photos/home-thoughts/ugly-houses/slide/a-house-that-rocks
- The Biggest Air Leak in Your House You Don't Know About http://www.houselogic.com/homeadvice/insulation/biggest-air-leak-home
- 10 Things a Burglar Doesn't Want You to Know http://www.houselogic.com/home-advice/homesecurity/how-to-prevent-burglaries/
- 11 Trees You Should Never Plant in Your Yard http://www.houselogic.com/photos/plants-trees/badtrees/slide/1-silver-maple-acer-saccharinum/