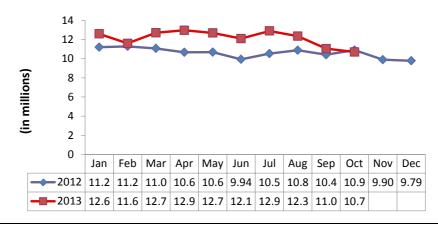

REALTOR.COM

Users viewed over 5.0 commercial pages per visit.

| Unique  | Visitors | Ave Min | per Visit | Ave<br>per Usa |         | Total          | Visits   | Total   | Pg Views                 |
|---------|----------|---------|-----------|----------------|---------|----------------|----------|---------|--------------------------|
| 10.7 M  |          | 7.3     |           | 9.9            |         | 33.9 M         |          | 290 M   |                          |
| Prev Mo | Prev Yr  | Prev Mo | Prev Yr   | Prev Mo        | Prev Yr | Prev Mo        | Prev Yr  | Prev Mo | Prev Yr                  |
| -3.6% 🖖 | -1.8% ↓  | -3.9% ↓ | -12.0% 🖖  | 2.1%           | 1.0%    | -4.5% <b>↓</b> | -21.0% 🖖 | -2.4%   | <b>↓</b> -18.1% <b>↓</b> |

# **REALTOR.com® Unique Visitors (in Millions)**



## Additional Site Statistics

RPAs: 3.02 M – Oct '13; 3.07 M – Sep '13; (3.09 M – Oct '12)

Views per Listing: 1,313 – Oct '13; 1,263 – Sep '13; (1,409 – Oct '12)

MLSs: 838 – Oct '13; 838 – Sep '13; 844 – Oct '12)
MLSs in the United States, Canada and Puerto
Rico

Visitors per Day: 1,092,467 – Oct '13; 1,818,933 – Sep '13; (1,384,809 – Oct '12)

REALTOR.com received a 16.0% market share of the 67 Million Unique Visitors to the Real Estate Vertical, and 8% of the total eyeball time. The Real Estate Vertical includes web sites representing all aspects of real estate, and not just listing sites. REALTOR.com@ also reached 5% of all U.S. Internet users, according to ComScore MM, October 2013.

| Top Real Estate Vertical Matrix*    |                    |             |      |