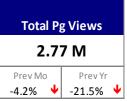

All Pages in Content Group

| Rank | Content Areas                 | Total Visits |  |
|------|-------------------------------|--------------|--|
| 1    | REALTOR Magazine - Daily News | 363,905      |  |
| 2    | news-and-commentary           | 135,314      |  |
| 3    | Blogs                         | 96,237       |  |
| 4    | Events                        | 71,013       |  |
| 5    | NRDS                          | 61,467       |  |
| 6    | education                     | 29,954       |  |
| 7    | a bout NAR                    | 28,593       |  |
| 8    | research                      | 27,038       |  |
| 9    | law and policy                | 24,623       |  |
| 10   | member benefits               | 23,730       |  |

# HOUSELOGIC.COM TRAFFIC October 2013



REALTOR.ORG











## Top Content - October 2013

- More Trees You Should Never Plant in Your Yard http://www.houselogic.com/photos/plants-trees/trees-to-avoid/slide/gingko-gingko-biloba
- 8 Houses That Don't Seem Real, But They Are! http://www.houselogic.com/photos/home-thoughts/ugly-houses/slide/a-house-that-rocks
- The Biggest Air Leak in Your House You Don't Know About http://www.houselogic.com/homeadvice/insulation/biggest-air-leak-home
- 10 Things a Burglar Doesn't Want You to Know http://www.houselogic.com/home-advice/homesecurity/how-to-prevent-burglaries/
- 11 Trees You Should Never Plant in Your Yard http://www.houselogic.com/photos/plants-trees/badtrees/slide/1-silver-maple-acer-saccharinum/