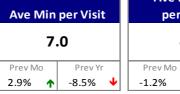

| Unique  | Visitors | Ave Min | per Visit | Ave<br>per Usa |         | Total          | Visits   | Total   | Pg Views                 |
|---------|----------|---------|-----------|----------------|---------|----------------|----------|---------|--------------------------|
| 10.7 M  |          | 7.3     |           | 9.9            |         | 33.9 M         |          | 290 M   |                          |
| Prev Mo | Prev Yr  | Prev Mo | Prev Yr   | Prev Mo        | Prev Yr | Prev Mo        | Prev Yr  | Prev Mo | Prev Yr                  |
| -3.6% 🖖 | -1.8% ↓  | -3.9% ↓ | -12.0% 🖖  | 2.1%           | 1.0%    | -4.5% <b>↓</b> | -21.0% 🖖 | -2.4%   | <b>↓</b> -18.1% <b>↓</b> |