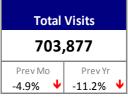

### Realtor.com® Commercial Traffic Notes:3

- Commercial listings received over 57 thousand visits and over 463 thousand page views in August 2013.
- Users viewed nearly 8.1 commercial pages per visit.