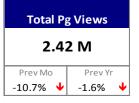

### Realtor.com® Commercial Traffic Notes:3

- Commercial listings received over 57 thousand visits and over 463 thousand page views in August 2013.
- Users viewed nearly 8.1 commercial pages per visit.