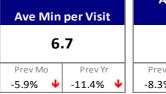

# REALTOR.ORG TRAFFIC August 2013

### Traffic Notes:

- Registered Users: 618,282
- Average visits per day: 27,387 Aug '13; 28,468 Jul '13; (22,915 Aug '12)

# Unique Visitors 575,218 Prev Mo -2.7% Prev Yr 12.2% ↑

| Total Visits |         |   |  |  |  |  |  |
|--------------|---------|---|--|--|--|--|--|
| 849,005      |         |   |  |  |  |  |  |
| Prev Mo      | Prev Yr |   |  |  |  |  |  |
| -3.8% ↓      | 12.6%   | 1 |  |  |  |  |  |