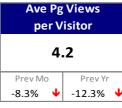

# REALTOR.ORG TRAFFIC August 2013

### Traffic Notes:

- Registered Users: 618,282
- Average visits per day: 27,387 Aug '13; 28,468 Jul '13; (22,915 Aug '12)