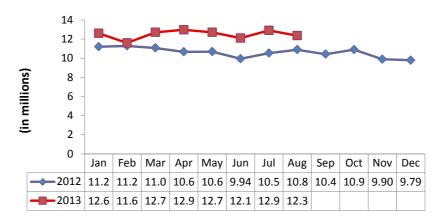

grew significantly, up more than 40% year-over-year for June/July/August, while page views on the web are down by 2% year-over-year. Mobile app user engagement is 5x higher than the still-strong engagement on Move's web-based offerings.

### Realtor.com® International Traffic Note: 2

- Over 1 million international unique visitors searched for United States properties on realtor.com® last month.
- The top 5 cities most searched by international visitors last month were: Los Angeles, Miami, Detroit, New York, and Las Vegas.

### Realtor.com® Commercial Traffic Notes:3

- Commercial listings received over 57 thousand visits and over 463 thousand page views in August 2013.
- Users viewed nearly 8.1 commercial pages per visit.

REALTOR.COM



# **REALTOR.com® Unique Visitors (in Millions)**



## Additional Site Statistics

RPAs: 3.05 M – Aug '13; 3.06 M – Jul '13; (3.17 M – Aug '12)

Views per Listing: 1,409 – Aug '13; 1,608 – Jul '13; (1,223 – Aug '12)

MLSs: 839 –Aug '13; 839 – Jul '13; (845– Aug '12)
MLSs in the United States, Canada and Puerto

Visitors per Day: 1,081,007 – Aug '13; 1,304,979 – Jul '13; (1,311,221 – Aug '12)

REALTOR.com received a 17.6% market share of the 70 Million Unique Visitors to the Real Estate Vertical, and 8% of the total eyeball time. The Real Estate Vertical includes web sites representing all aspects of real estate, and not just listing sites. REALTOR.com@ also reached 5.5% of all U.S. Internet users, according to ComScore MM, August 2013.

| Top Real Estate Vertical Matrix*    |                             |                        |     |