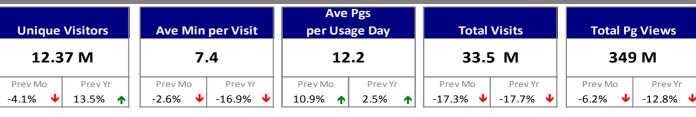

# REALTOR.COM TRAFFIC August 2013

### Realtor.com® Traffic Notes: 1

- Average monthly unique users of Move's web and mobile sites grew 27% year-over-year to nearly 30 million for June/July/August.
- Mobile app page views grew significantly, up more than 40% year-over-year for June/July/August, while page views on the web are down by 2% year-over-year. Mobile app user engagement is 5x higher than the still-strong engagement on Move's web-based offerings.

Visitors per Day: 1,081,007 – Aug '13; 1,304,979 – Jul '13; (1,311,221 – Aug '12)

REALTOR.com received a 17.6% market share of the 70 Million Unique Visitors to the Real Estate Vertical, and 8% of the total eyeball time. The Real Estate Vertical includes web sites representing all aspects of real estate, and not just listing sites. REALTOR.com@ also reached 5.5% of all U.S. Internet users, according to ComScore MM, August 2013.