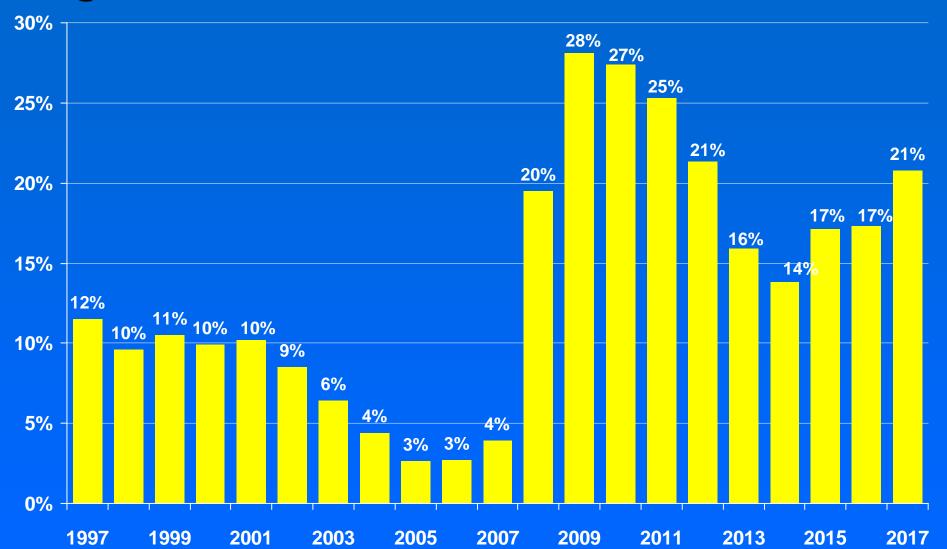

## FHA Share of Purchase Mortgage Origination Volume

Note: Latest data as of 1Q17

Source: HUD