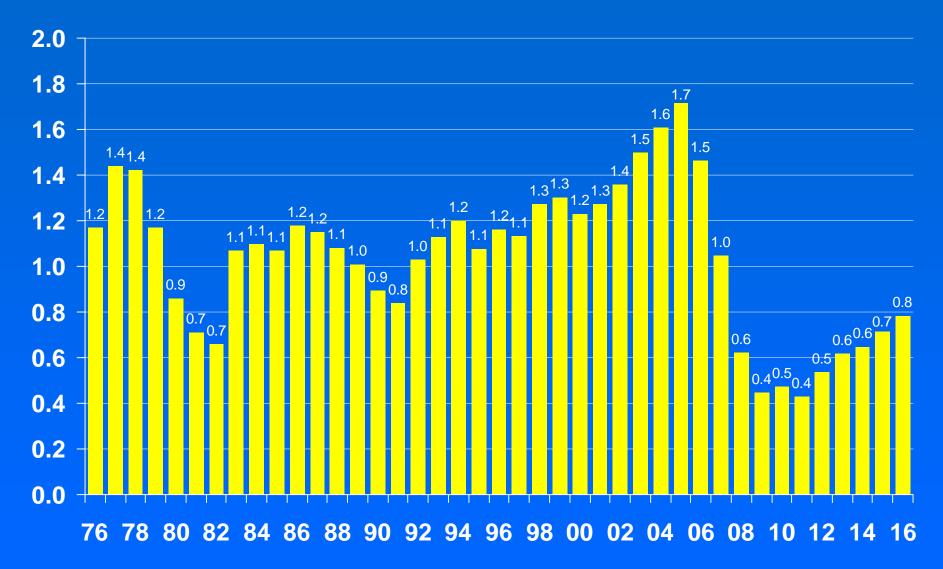

# U.S. Existing Single Family Housing Inventory

Note: Latest data as of April 2017

Source: NAR