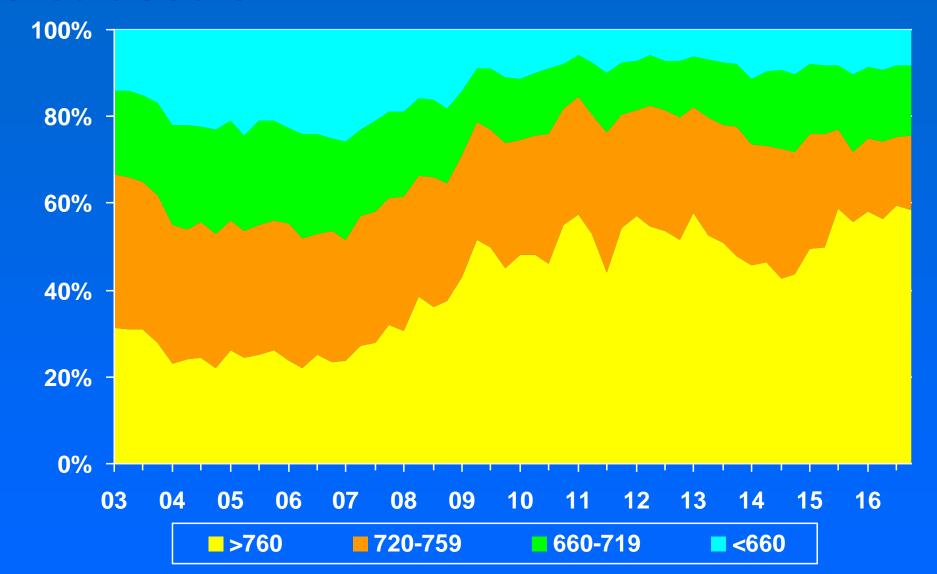

### R C G

#### Hurdles to Homeownership: Understanding the Barriers

Kenneth T. Rosen

**Sustainable Homeownership Conference** 

June 9, 2017

#### U.S. Homeownership Rate



Note: Data not seasonally adjusted, latest data as of 1Q17

Source: Census

#### Hurdles to Homeownership

- Tight Mortgage Credit Conditions
- Post-Foreclosure Lending Aversion
- Student Debt Burden
- Post-Foreclosure Stress Disorder
- Affordability
- Supply Barriers







Note: Latest data as of 1Q17

Sources: FRBNY Consumer Credit Panel/Equifax, RCG

#### Fannie Mae GSE FICO Scores





### **Share of Total Mortgage Origination by Credit Score**



## FHA Share of Purchase Mortgage Origination Volume



Note: Latest data as of 1Q17

Source: HUD

#### Impact of Regulation on Banks

- Moderate Negative Impact
- **Extreme Negative Impact**
- Small Negative Impact
- No Negative Impact



Note: Data is from a 2017 survey of 159 banks

Source: American Banker's Association

### Primary Drivers of Increased Compliance Costs



Note: 2017 survey of 159 banks

Source: American Banker's Association

## Share of Borrowers with \$50,000+ in Student Debt Loan



#### **Share of Renters Who Would Like to** Own a Home at Some Point



Note: Latest data as of March 2017

Source: Freddie Mac

### Share of Renters Who Can Afford to Own, Yet Continue to Rent



Note: Latest data as of March 2017

Source: Freddie Mac 12

## Housing Affordability Unite