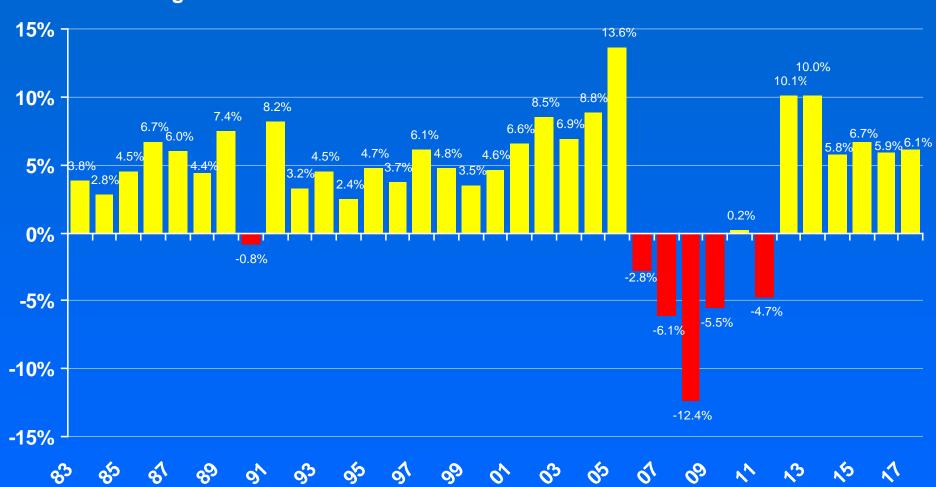

### **Existing Median Home Price Appreciation - United States**

**Annual % Change** 

Note: Latest data year-over-year as of April 2017

Sources: NAR, RCG