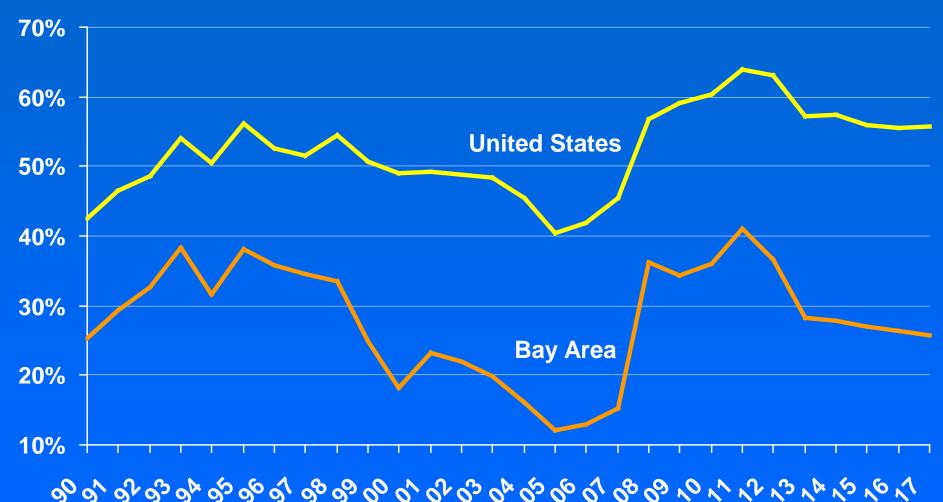

## Housing Affordability United States and Bay Area

% Able to Afford Median-Priced Home

Note: RCG Universe of MSAs; latest data as of 1Q17 Sources: RCG, CAR, NAR, FAR, Census