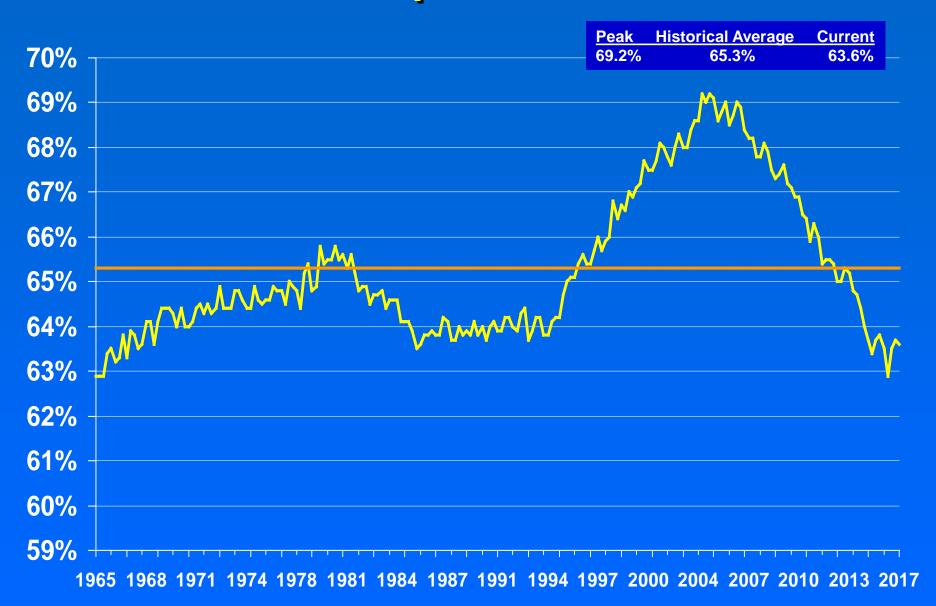

#### U.S. Homeownership Rate

Note: Data not seasonally adjusted, latest data as of 1Q17

Source: Census