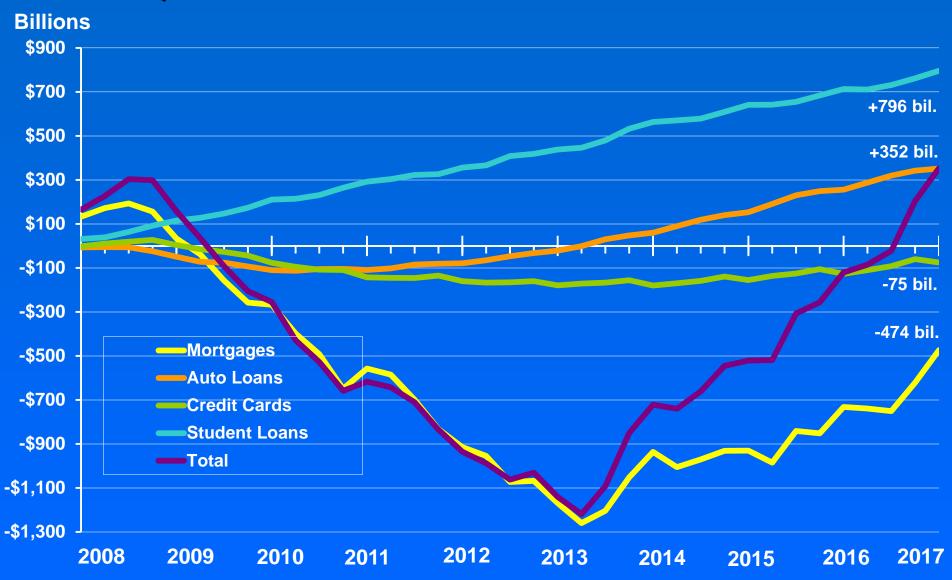

### R C G

#### Hurdles to Homeownership: Understanding the Barriers

Kenneth T. Rosen

**Sustainable Homeownership Conference** 

June 9, 2017

#### U.S. Homeownership Rate



Note: Data not seasonally adjusted, latest data as of 1Q17

Source: Census

#### Hurdles to Homeownership

- Tight Mortgage Credit Conditions
- Post-Foreclosure Lending Aversion
- Student Debt Burden
- Post-Foreclosure Stress Disorder
- Affordability
- Supply Barriers







Note: Latest data as of 1Q17

Sources: FRBNY Consumer Credit Panel/Equifax, RCG

#### Fannie Mae GSE FICO Scores





### **Share of Total Mortgage Origination by Credit Score**



## FHA Share of Purchase Mortgage Origination Volume



Note: Latest data as of 1Q17

Source: HUD

#### Impact of Regulation on Banks

- Moderate Negative Impact
- **Extreme Negative Impact**
- Small Negative Impact
- No Negative Impact



Note: Data is from a 2017 survey of 159 banks

Source: American Banker's Association

### Primary Drivers of Increased Compliance Costs



Note: 2017 survey of 159 banks

Source: American Banker's Association

## Share of Borrowers with \$50,000+ in Student Debt Loan



#### **Share of Renters Who Would Like to** Own a Home at Some Point



Note: Latest data as of March 2017