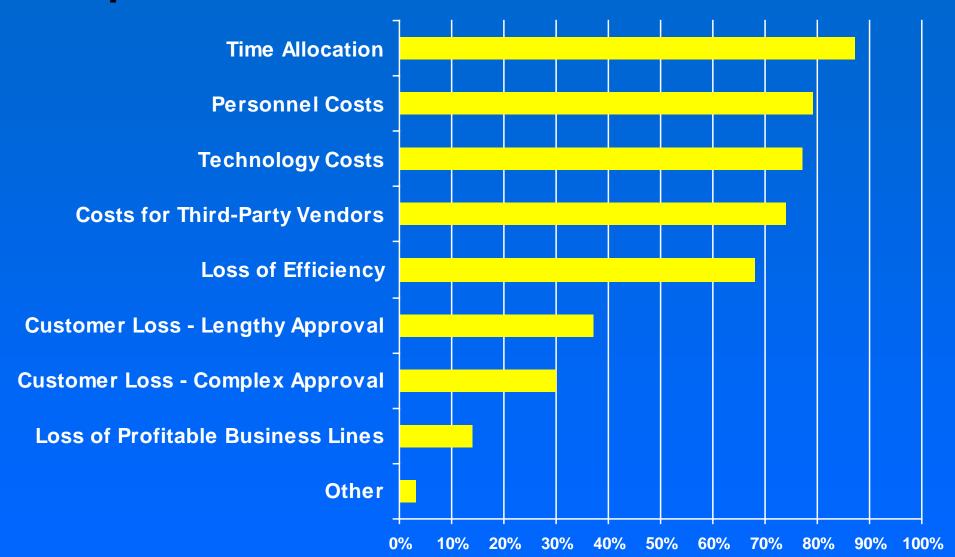

### Primary Drivers of Increased Compliance Costs

Note: 2017 survey of 159 banks

Source: American Banker's Association