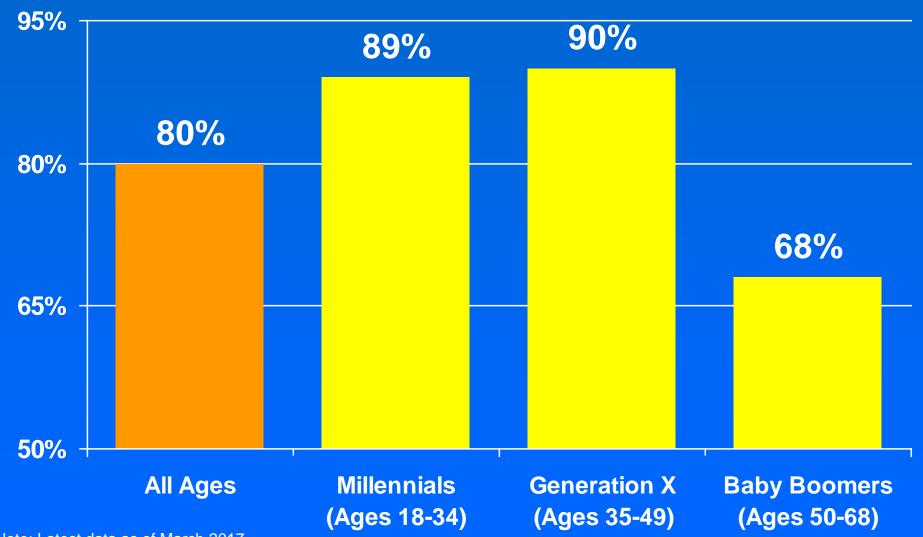

#### **Share of Renters Who Would Like to** Own a Home at Some Point

Note: Latest data as of March 2017

Source: Freddie Mac