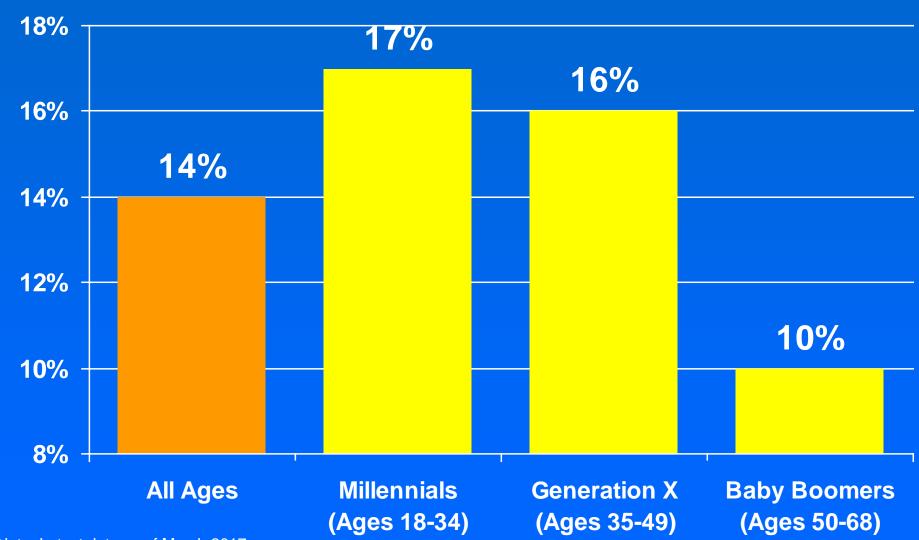

### Share of Renters Who Can Afford to Own, Yet Continue to Rent

Note: Latest data as of March 2017

Source: Freddie Mac 12