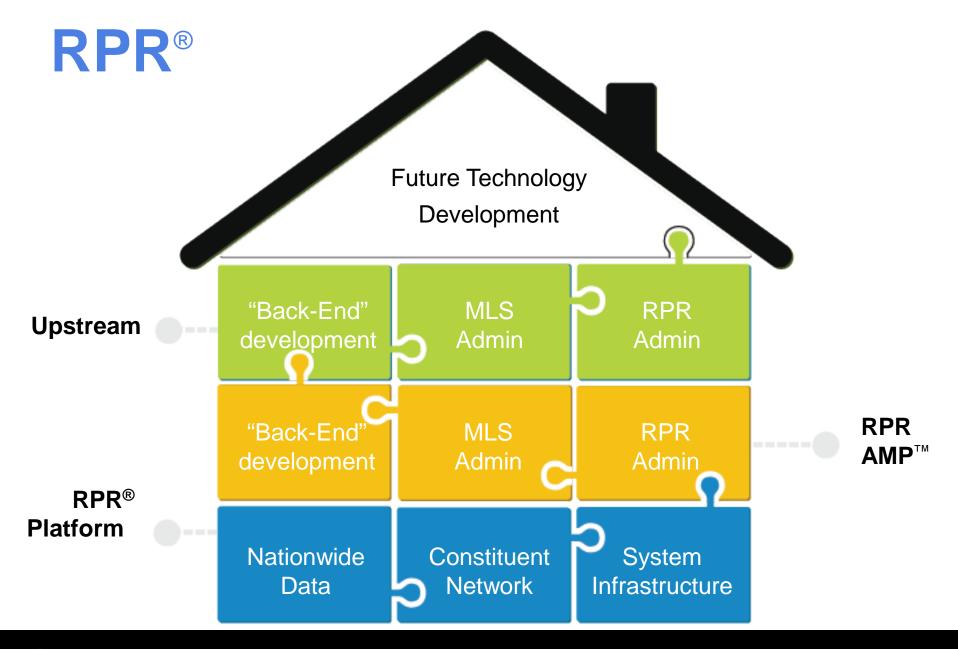

# RPR AMP/Upstream

# **Upstream** | Platform for Innovation

- RPR AMP<sup>™</sup> is the back-end repository that houses the data and contains the Brokers' rules about how it can be accessed, utilized, and distributed
- Upstream commoditizes the AMP<sup>™</sup> back-end to achieve efficiencies and cost savings via a common national technology and data platform

#### Built on AMP™ and RPR®

- Centralized data entry and collection
- Organized flow of real estate information

- Support of individual brokerage requirements
- Increased data security

Rules-based engine