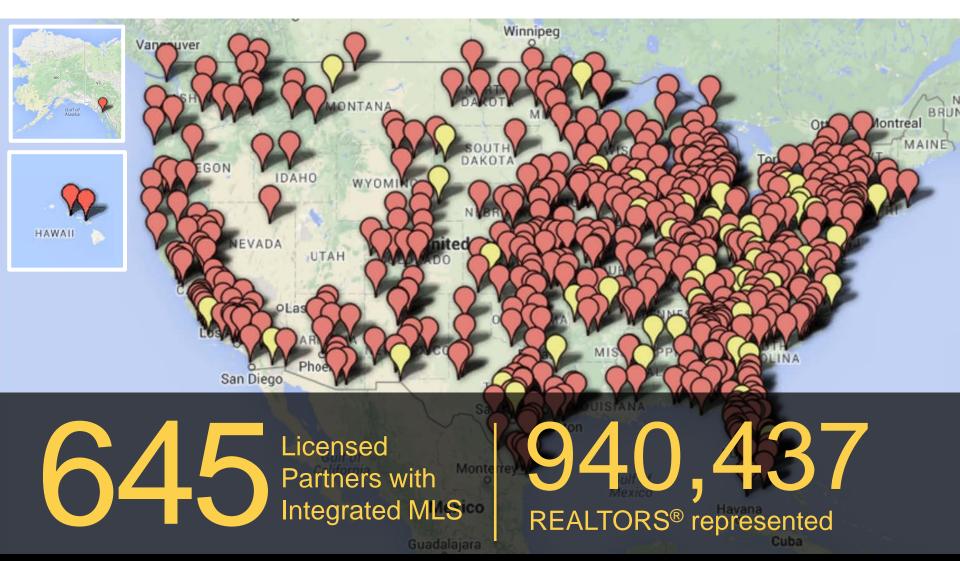

System
Infrastructure

#### Support

- Legislative Resources
- Commercial MLS/CIE Partners

### RPR® Platform

- Roles/Rules Based Permissions
- MLS Support and Data Aggregation
- Deep Linking/Single Sign-on
- RPR View<sup>™</sup> MLS Sharing Permissions
- Fully Integrated Salesforce Solution
- RPR Call Center-U.S. Based-24/7/365



# **RPR Assets**

166

Million **Parcels**  392

Million **Photos**  130

Million Tax Records











Million Deeds



132 Million Mortgages



17 Million Default Records



8.2

Billion **Valuations** 



# **RPR Scale**

- 270 Terabytes
   Property data and images
- 2.5 Million
   Average daily changes to the property database
- 1000+ Fields of supported MLS data
- 99% Coverage
   US population property characteristics



# RPR Market Partners (9/1/15)





# RPR AMP/Upstream

# **Definitions**

#### RPR Platform

Nationwide parcel-centric database-REALTOR® member benefit

### Advanced Multi-List Platform<sup>™</sup> (AMP<sup>™</sup>)

Back-end technology database to power MLS services

### Upstream

 A single point of listing entry, management, and distribution for brokerages-powered by the RPR Platform

# RPR AMP™ A Modern MLS Platform

## **RPR Advanced Multi-list Platform<sup>™</sup> (AMP<sup>™</sup>)**

Provides MLSs with the power of RPR's nationwide parcelcentric database, combined with the flexibility to provide front end applications.



# RPR AMP™

### Built on RPR® Platform

- Software Development Kit
- Photos
- Add/Manage Properties
- Search
- Membership/User Profiles
   Agents and Offices

Listings



# RPR AMP™

### Built on