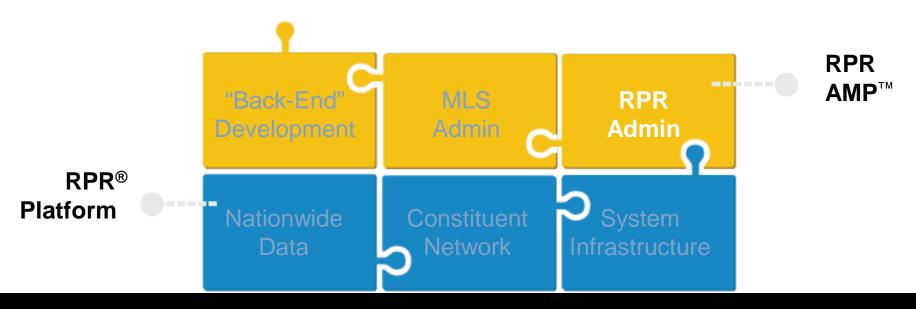

#### RPR Platform

- Nationwide parcel-centric database-REALTOR® member benefit
- Advanced Multi-List Platform<sup>™</sup> (AMP<sup>™</sup>)
  - Back-end technology database to power MLS services
- Upstream
  - A single point of listing entry, management, and distribution for brokerages-powered by the RPR Platform

### RPR® Platform

- Public Records
- Tax and Assessments
- Distressed Properties
- Demographics
- Mortgage/Liens
- Realtor Valuation Model<sup>®</sup> (RVM<sup>®</sup>)
- Schools

- Heat-maps
- Walkability Scores
- Census Data
- Neighborhood Data
- Consumer Tapestry and Spending Data

# RPR® Platform

- MLS Market Partners
- Broker Tool Sets and Franchisor Support
- Nationwide Contract Trainers
- Media/Marketing Relationships
- Association Partnerships
- Ехирт and Sponsorship

**Platform** 

Nationwide Data Constituent
Network

System
Infrastructure

#### Support

- Legislative Resources
- Commercial MLS/CIE Partners

### RPR® Platform

- Roles/Rules Based Permissions
- MLS Support and Data Aggregation
- Deep Linking/Single Sign-on
- RPR View<sup>™</sup> MLS Sharing Permissions
- Fully Integrated Salesforce Solution
- RPR Call Center-U.S. Based-24/7/365