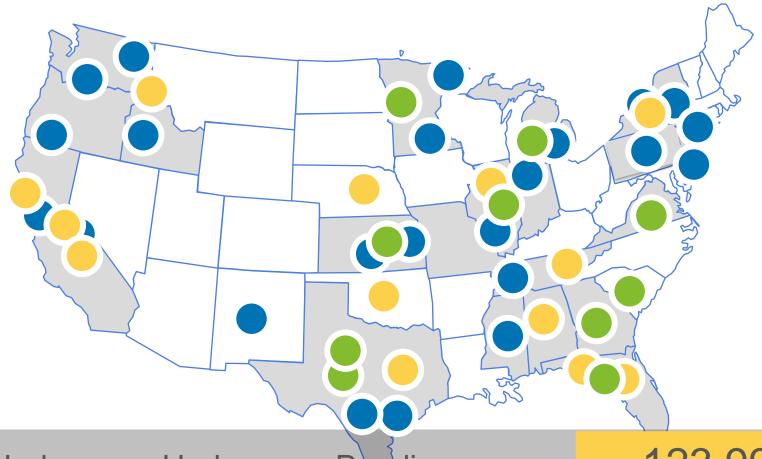

ement, and distribution for brokerages-powered by the RPR Platform

# RPR AMP™ A Modern MLS Platform

## **RPR Advanced Multi-list Platform<sup>™</sup> (AMP<sup>™</sup>)**

Provides MLSs with the power of RPR's nationwide parcelcentric database, combined with the flexibility to provide front end applications.



# RPR AMP™

### Built on RPR® Platform

- Software Development Kit
- Photos
- Add/Manage Properties
- Search
- Membership/User Profiles
   Agents and Offices

Listings



# RPR AMP™

### Built on RPR® Platform

- Manage Data Subscribers
   Compliance Standards
- Manage Staff Users
- Manage Properties
- Reporting
- MLS Rules



# RPR AMP™

### Built on RPR® Platform

- Org Set-Up
- Contract Management
- Data Subscriber
- Entitlements

Conversions



# RPR AMP™ | 46 Partner Markets









123,994 **REALTORS®** 

# **Definitions**

#### RPR Platform

Nationwide parcel-centric database-REALTOR® member benefit

### Advanced Multi-List Platform<sup>™</sup> (AMP<sup>™</sup>)

Back-end technology database to power MLS services

### Upstream

 A single point of listing entry, management, and distribution for brokerages-powered by the RPR Platform

# **Upstream** | Platform for Innovation

- RPR AMP<sup>™</sup> is the back-end repository that houses the data and contains the Brokers' rules about how it can be accessed, utilized, and distributed
- Upstream commoditizes the AMP<sup>™</sup> back-end to achieve efficiencies and cost savings via a common national technology and data platform



# **Upstream**

#### Built on AMP™ and RPR®

- Centralized data entry and collection