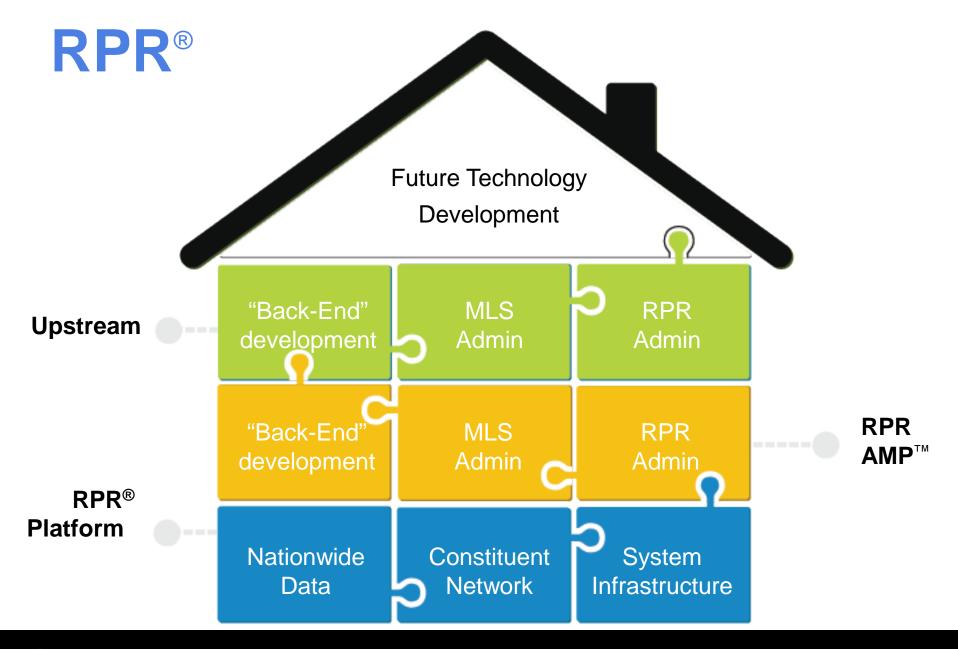

#### RPR Platform

- Nationwide parcel-centric database-REALTOR® member benefit
- Advanced Multi-List Platform<sup>™</sup> (AMP<sup>™</sup>)
  - Back-end technology database to power MLS services
- Upstream
  - A single point of listing entry, management, and distribution for brokerages-powered by the RPR Platform

#### RPR Platform

Nationwide parcel-centric database-REALTOR® member benefit

### Advanced Multi-List Platform<sup>™</sup> (AMP<sup>™</sup>)

Back-end technology database to power MLS services

### Upstream

 A single point of listing entry, management, and distribution for brokerages-powered by the RPR Platform