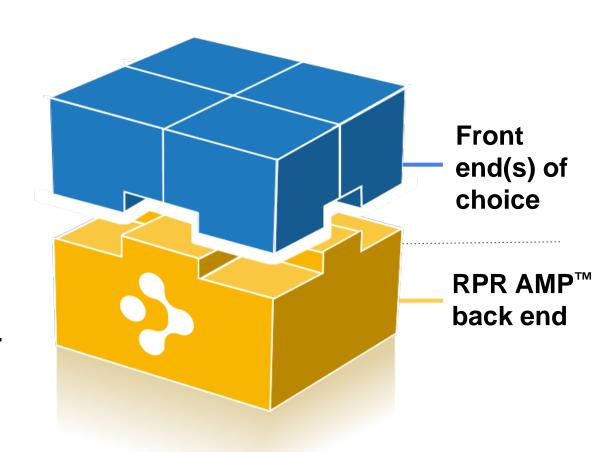

#### RPR Platform

- Nationwide parcel-centric database-REALTOR® member benefit
- Advanced Multi-List Platform<sup>™</sup> (AMP<sup>™</sup>)
  - Back-end technology database to power MLS services
- Upstream
  - A single point of listing entry, management, and distribution for brokerages-powered by the RPR Platform

### Advanced Multi-List Platform<sup>™</sup> (AMP<sup>™</sup>)

Back-end technology database to power MLS services