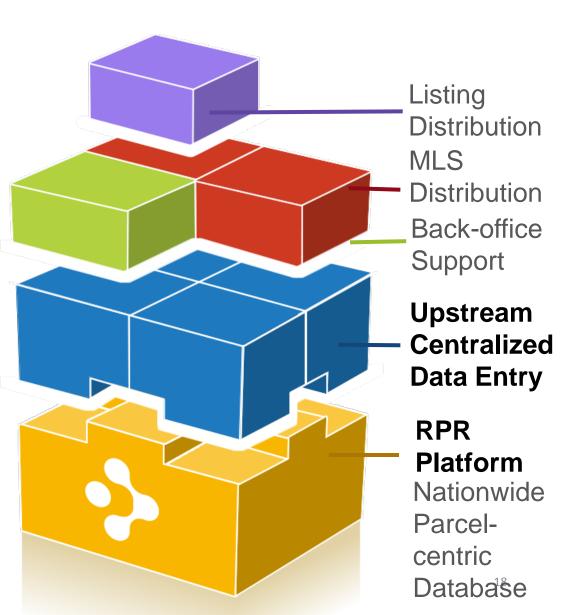

#### RPR Platform

- Nationwide parcel-centric database-REALTOR® member benefit
- Advanced Multi-List Platform<sup>™</sup> (AMP<sup>™</sup>)
  - Back-end technology database to power MLS services
- Upstream
  - A single point of listing entry, management, and distribution for brokerages-powered by the RPR Platform

#### RPR Platform

Nationwide parcel-centric database-REALTOR® member benefit

### Advanced Multi-List Platform<sup>™</sup> (AMP<sup>™</sup>)

Back-end technology database to power MLS services

### Upstream

 A single point of listing entry, management, and distribution for brokerages-powered by the RPR Platform