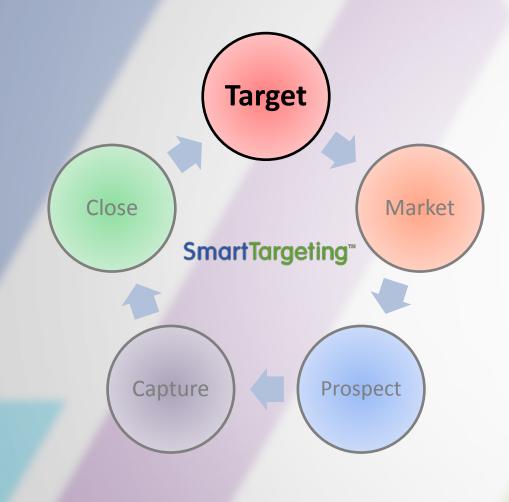

## TARGET: Identify Best Seller Prospects

### Predictive analytics identifies future sellers in a *FARM* or in your *SPHERE*