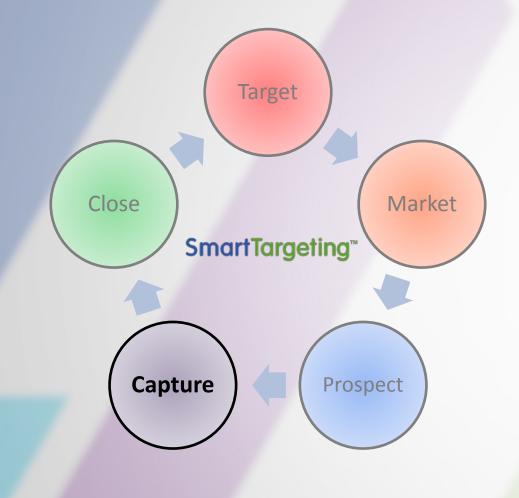

## **CAPTURE: Built-in Lead Generation**

And INSTANTLY receive:

Whether you are thinking of

selling or refinancing, make

sure you have trusted

information about your current home price.

See the recently sold homes near you, and find out how your home compares