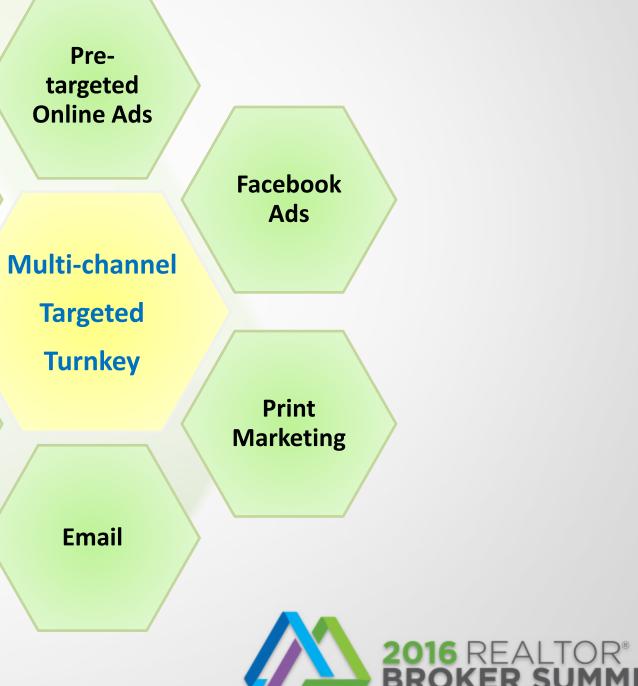

## **MARKET: Automatically Stay Top of Mind**

Apps & Widgets

**Re-targeting** Ads