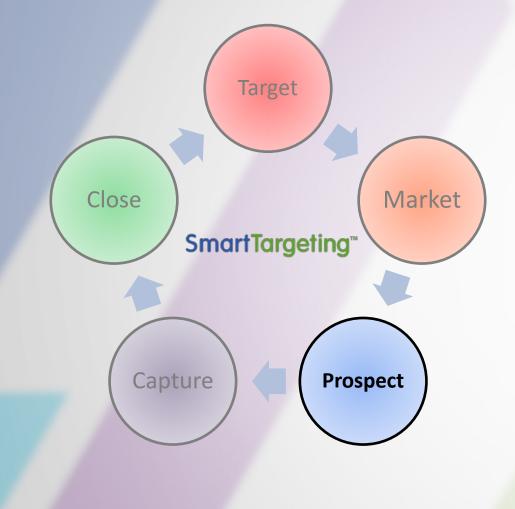

## TARGET: Identify Best Seller Prospects

### Predictive analytics identifies future sellers in a *FARM* or in your *SPHERE*