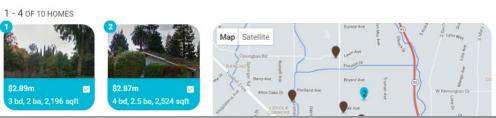

### Recent Sales in your neighborhood

Choose up to five similar homes to get more accurate home value

|               |                          |                   | •                 |
|---------------|--------------------------|-------------------|-------------------|
| Address       | 1718 Bendigo Dr          | 1481 Brookmill Rd | 1400 Pritchett Ct |
| Bed   Bath    | 4 bd, 3 ba               | 3 bd, 2 ba        | 4 bd, 2.5 ba      |
| Sqft          | 3,125                    | 2,196             | 2,524             |
| Price         | \$2.84m (orig. estimate) | \$2.89m           | \$2.87m           |
| \$ per Sq.Ft. | \$908                    | \$1k              | \$1k              |
| Date Sold     |                          | Apr 21, 2016      | Apr 21, 2016      |
|               |                          |                   |                   |