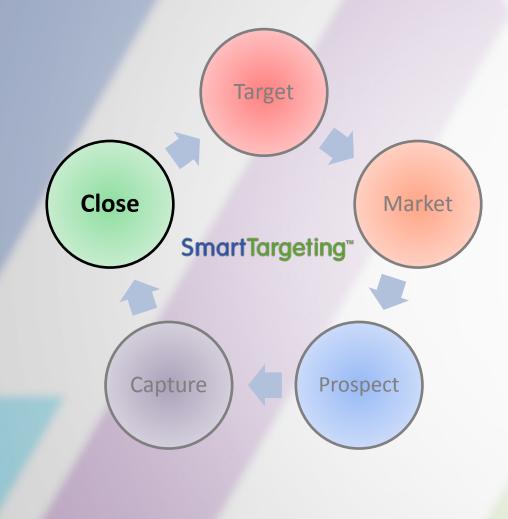

## TARGET: Identify Best Seller Prospects

### Predictive analytics identifies future sellers in a *FARM* or in your *SPHERE*

## **MARKET: Automatically Stay Top of Mind**

Apps & Widgets

**Re-targeting** Ads

## **PROSPECT:** Smart Mobile CRM

## **CAPTURE: Built-in Lead Generation**

And INSTANTLY receive:

Whether you are thinking of

selling or refinancing, make

sure you have trusted

information about your current home price.

See the recently sold homes near you, and find out how your home compares

## **CLOSE: Maximize Your Listing Wins**

## **SmartTargeting**<sup>™</sup>