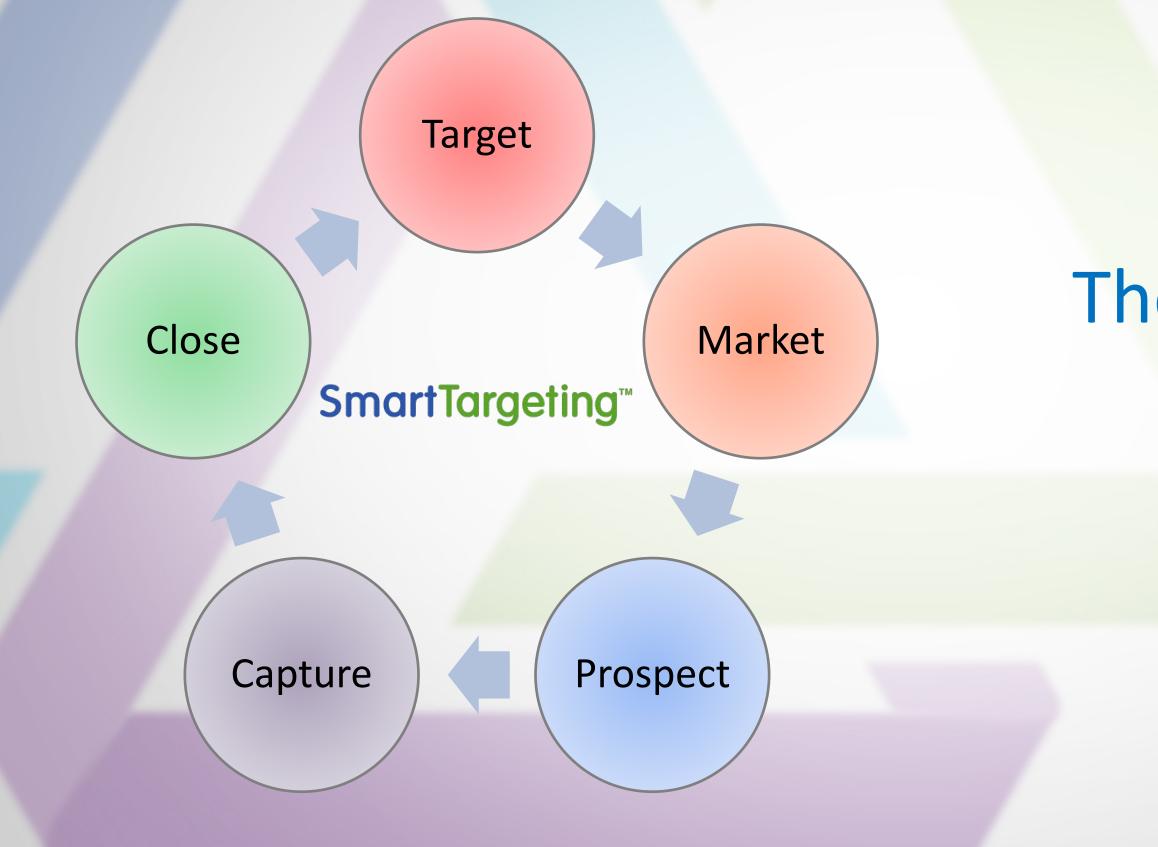

## TARGET: Identify Best Seller Prospects

### Predictive analytics identifies future sellers in a *FARM* or in your *SPHERE*

## **MARKET: Automatically Stay Top of Mind**

Apps & Widgets

**Re-targeting** Ads

## **PROSPECT:** Smart Mobile CRM

## **CAPTURE: Built-in Lead Generation**

And INSTANTLY receive:

Whether you are thinking of

selling or refinancing, make

sure you have trusted

information about your current home price.

See the recently sold homes near you, and find out how your home compares

## **CLOSE: Maximize Your Listing Wins**