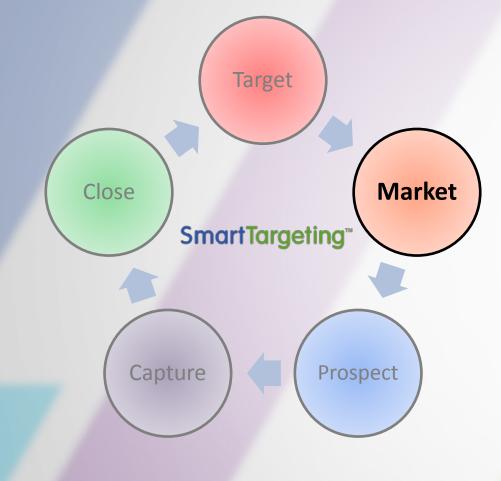

## **MARKET: Automatically Stay Top of Mind**

Apps & Widgets

**Re-targeting** Ads