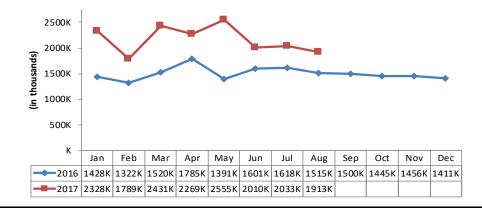

### **REALTOR.com® Unique Visitors (in Millions)**

| Top Real Estate Vertical Matrix* |          |            |            |           |              |            |           |
|----------------------------------|----------|------------|------------|-----------|--------------|------------|-----------|
|                                  | Unique   | Total      | Total      | Avg       | Avg<br>Views | Total      | Avg       |
|                                  | Visitors | Views      | Visits     | Views     | per          | Minutes    | Minutes   |
| Media                            | (000)    | (Millions) | (000)      | per Visit | Visitor      | (Millions) | per Visit |
| Total Internet : Total Audience  | 254,101  | 709,998    | 30,569,459 | 23.2      | 2,794        | 1,345,529  | 17.7      |
| Real Estate                      | 135,745  | 6,680      | 871,654    | 7.7       | 49           | 6,408      | 6.2       |
| ZILLOW.COM                       | 81,787   | 1,879      | 418,880    | 4.5       | 23           | 2,418      | 4.5       |
| REALTOR.COM                      | 39,676   | 1,774      | 196,121    | 9.0       | 45           | 1,600      | 6.9       |
| TRULIA.COM                       | 30,318   | 694        | 75,772     | 9.2       | 23           | 507        | 4.4       |
| REDFIN.COM                       | 18,288   | 135        | 52,131     | 2.6       | 7            | 191        | 3.2       |
| HOMES.COM*                       | 6,810    | 52         | 16,175     | 3.2       | 8            | 54         | 3.3       |
| HOTPADS.COM                      | 6,668    | 114        | 24,485     | 4.6       | 17           | 92         | 3.2       |
| Coldwell Banker                  | 5,052    | 33         | 9,504      | 3.5       | 7            | 27         | 2.9       |
| REMAX.COM                        | 4,771    | 23         | 7,728      | 3.0       | 5            | 25         | 3.3       |
| COLDWELLBANKERHOMES.COM          | 4,285    | 23         | 8,091      | 2.9       | 5            | 21         | 2.6       |
| Century 21 International         | 3,377    | 14         | 5,953      | 2.4       | 4            | 16         | 2.7       |
| CENTURY21.COM                    | 3,326    | 13         | 5,752      | 2.2       | 4            | 15         | 2.7       |
| LOOPNET.COM                      | 3,053    | 33         | 6,477      | 5.1       | 11           | 25         | 3.9       |
| MOVOTO.COM                       | 2,305    | 7          | 3,366      | 2.1       | 3            | 6          | 1.7       |
| HAR.COM                          | 907      | 11         | 2,399      | 4.7       | 12           | 14         | 4.6       |
| ESTATELY.COM                     | 899      | 4          | 1,497      | 2.6       | 4            | 2          | 1.3       |
| ZIPREALTY.COM                    | 878      | 8          | 1,938      | 4.2       | 9            | 7          | 3.5       |
| KW.COM                           | 764      | 12         | 3,099      | 3.9       | 16           | 7          | 1.8       |
| WEICHERT.COM                     | 526      | 5          | 847        | 6.3       | 10           | 4          | 5.0       |