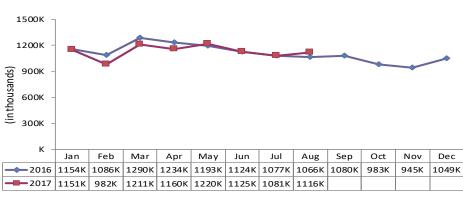

### **REALTOR.com® Unique Visitors (in Millions)**

| Top Real Estate Vertical Matrix* |          |            |            |           |              |            |           |
|----------------------------------|----------|------------|------------|-----------|--------------|------------|-----------|
|                                  | Unique   | Total      | Total      | Avg       | Avg<br>Views | Total      | Avg       |
|                                  | Visitors | Views      | Visits     | Views     | per          | Minutes    | Minutes   |
| Media                            | (000)    | (Millions) | (000)      | per Visit | Visitor      | (Millions) | per Visit |
| Total Internet : Total Audience  | 254,101  | 709,998    | 30,569,459 | 23.2      | 2,794        | 1,345,529  | 17.7      |
| Real Estate                      | 135,745  | 6,680      | 871,654    | 7.7       | 49           | 6,408      | 6.2       |
| ZILLOW.COM                       | 81,787   | 1,879      | 418,880    | 4.5       | 23           | 2,418      | 4.5       |
| REALTOR.COM                      | 39,676   | 1,774      | 196,121    | 9.0       | 45           | 1,600      | 6.9       |
| TRULIA.COM                       | 30,318   | 694        | 75,772     | 9.2       | 23           | 507        | 4.4       |
| REDFIN.COM                       | 18,288   | 135        | 52,131     | 2.6       | 7            | 191        | 3.2       |
| HOMES.COM*                       | 6,810    | 52         | 16,175     | 3.2       | 8            | 54         | 3.3       |
| HOTPADS.COM                      | 6,668    | 114        | 24,485     | 4.6       | 17           | 92         | 3.2       |
| Coldwell Banker                  | 5,052    | 33         | 9,504      | 3.5       | 7            | 27         | 2.9       |
| REMAX.COM                        | 4,771    | 23         | 7,728      | 3.0       | 5            | 25         | 3.3       |
| COLDWELLBANKERHOMES.COM          | 4,285    | 23         | 8,091      | 2.9       | 5            | 21         | 2.6       |
| Century 21 International         | 3,377    | 14         | 5,953      | 2.4       | 4            | 16         | 2.7       |
| CENTURY21.COM                    | 3,326    | 13         | 5,752      | 2.2       | 4            | 15         | 2.7       |
| LOOPNET.COM                      | 3,053    | 33         | 6,477      | 5.1       | 11           | 25         | 3.9       |
| MOVOTO.COM                       | 2,305    | 7          | 3,366      | 2.1       | 3            | 6          | 1.7       |
| HAR.COM                          | 907      | 11         | 2,399      | 4.7       | 12           | 14         | 4.6       |
| ESTATELY.COM                     | 899      | 4          | 1,497      | 2.6       | 4            | 2          | 1.3       |
| ZIPREALTY.COM                    | 878      | 8          | 1,938      | 4.2       | 9            | 7          | 3.5       |
| KW.COM                           | 764      | 12         | 3,099      | 3.9       | 16           | 7          | 1.8       |
| WEICHERT.COM                     | 526      | 5          | 847        | 6.3       | 10           | 4          | 5.0       |