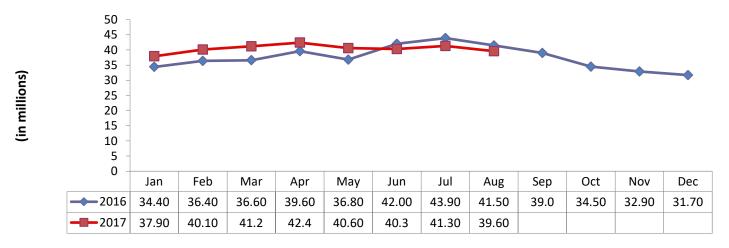

### **REALTOR.com® Unique Visitors (in Millions)**

| Top Real Estate Vertical Matrix* |          |            |            |           |              |            |           |
|----------------------------------|----------|------------|------------|-----------|--------------|------------|-----------|
|                                  | Unique   | Total      | Total      | Avg       | Avg<br>Views | Total      | Avg       |
|                                  | Visitors | Views      | Visits     | Views     | per          | Minutes    | Minutes   |
| Media                            | (000)    | (Millions) | (000)      | per Visit | Visitor      | (Millions) | per Visit |
| Total Internet : Total Audience  | 254,101  | 709,998    | 30,569,459 | 23.2      | 2,794        | 1,345,529  | 17.7      |
| Real Estate                      | 135,745  | 6,680      | 871,654    | 7.7       | 49           | 6,408      | 6.2       |
| ZILLOW.COM                       | 81,787   | 1,879      | 418,880    | 4.5       | 23           | 2,418      | 4.5       |
| REALTOR.COM                      | 39,676   | 1,774      | 196,121    | 9.0       | 45           | 1,600      | 6.9       |
| TRULIA.COM                       | 30,318   | 694        | 75,772     | 9.2       | 23           | 507        | 4.4       |
| REDFIN.COM                       | 18,288   | 135        | 52,131     | 2.6       | 7            | 191        | 3.2       |
| HOMES.COM*                       | 6,810    | 52         | 16,175     | 3.2       | 8            | 54         | 3.3       |
| HOTPADS.COM                      | 6,668    | 114        | 24,485     | 4.6       | 17           | 92         | 3.2       |
| Coldwell Banker                  | 5,052    | 33         | 9,504      | 3.5       | 7            | 27         | 2.9       |
| REMAX.COM                        | 4,771    | 23         | 7,728      | 3.0       | 5            | 25         | 3.3       |
| COLDWELLBANKERHOMES.COM          | 4,285    | 23         | 8,091      | 2.9       | 5            | 21         | 2.6       |
| Century 21 International         | 3,377    | 14         | 5,953      | 2.4       | 4            | 16         | 2.7       |
| CENTURY21.COM                    | 3,326    | 13         | 5,752      | 2.2       | 4            | 15         | 2.7       |
| LOOPNET.COM                      | 3,053    | 33         | 6,477      | 5.1       | 11           | 25         | 3.9       |
| MOVOTO.COM                       | 2,305    | 7          | 3,366      | 2.1       | 3            | 6          | 1.7       |
| HAR.COM                          | 907      | 11         | 2,399      | 4.7       | 12           | 14         | 4.6       |
| ESTATELY.COM                     | 899      | 4          | 1,497      | 2.6       | 4            | 2          | 1.3       |
| ZIPREALTY.COM                    | 878      | 8          | 1,938      | 4.2       | 9            | 7          | 3.5       |
| KW.COM                           | 764      | 12         | 3,099      | 3.9       | 16           | 7          | 1.8       |
| WEICHERT.COM                     | 526      | 5          | 847        | 6.3       | 10           | 4          | 5.0       |