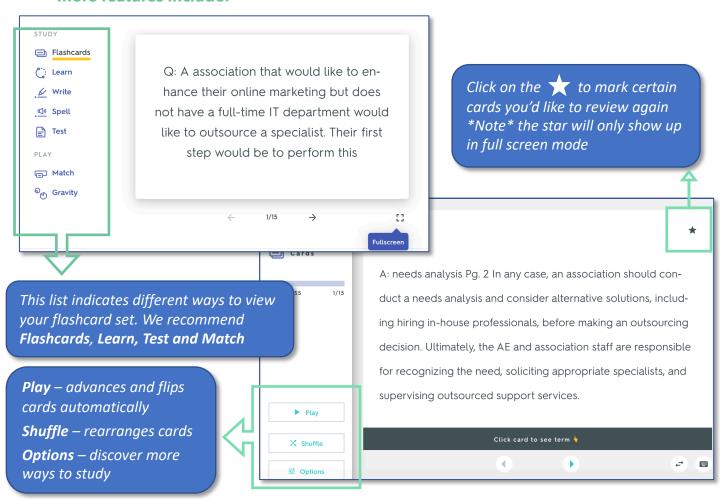

### **USING THE FLASHCARDS**

- Click on the set of flashcards you would like to start with.
- Enter the password provided in the email confirmation you received for that module.
- \*NOTE\* you will have to enter the password for each set of flashcards within that module. Once you enter it the first time, however, Quizlet will not ask for it again for that set of flashcards. The password is the same for each flashcard set within the module.
- There is a Q side and an A side to each card. Click on the card to switch from Question to Answer click on the right arrow to advance to the next card.
- To enlarge the font, click on the "Fullscreen" button marked on the screenshot below.
- More features include: