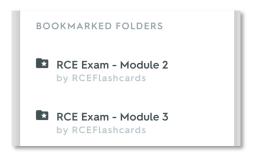

- Once you click "Sign up", you will be prompted to enter a credit card to access Quizlet Plus - you DO NOT have to!
- Simply click Or continue to free Quizlet to access your cards.
- In order to access your flashcards every time you sign in, click on the icon in the upper right corner and when the drop down prompts, click "Bookmark" so it saves to your landing page under "Bookmarked Folders" on the left side of the screen. Repeat this step for all modules you have purchased: