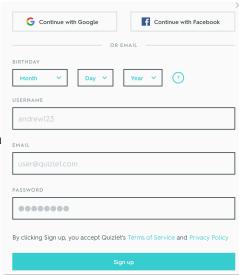

### **CREATING A QUIZLET ACCOUNT**

 You have the option to create an account using your existing Google or Facebook account.

 You can also sign up using your birthday, a unique username, and your email and a password you create.

- Once you click "Sign up", you will be prompted to enter a credit card to access Quizlet Plus - you DO NOT have to!
- Simply click Or continue to free Quizlet to access your cards.
- In order to access your flashcards every time you sign in, click on the icon in the upper right corner and when the drop down prompts, click "Bookmark" so it saves to your landing page under "Bookmarked Folders" on the left side of the screen. Repeat this step for all modules you have purchased: