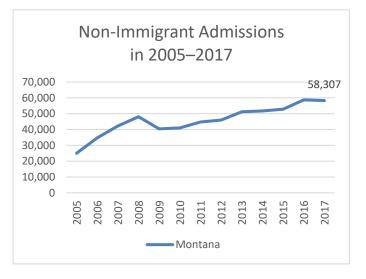

#### Table 7. Non-immigrant Admissions

|      | Montana | U.S.       |
|------|---------|------------|
| 2005 | 25,000  | 32,003,435 |
| 2006 | 34,791  | 33,667,328 |
| 2007 | 42,229  | 37,149,651 |
| 2008 | 48,116  | 39,381,928 |
| 2009 | 40,381  | 36,231,554 |
| 2010 | 40,996  | 46,471,516 |
| 2011 | 44,801  | 46,471,516 |
| 2012 | 45,993  | 53,887,286 |
| 2013 | 51,189  | 61,052,260 |
| 2014 | 51,739  | 74,930,606 |
| 2015 | 52,808  | 76,638,236 |
| 2016 | 58,749  | 76,786,751 |
| 2017 | 58,307  | 77,643,267 |
|      |         |            |

Source of data: Department of Homeland Security Yearbook of Immigration Statistics, Table 30.

| Table 8. Non-immigrant admissions (I-94 | 1 only) |
|-----------------------------------------|---------|
|-----------------------------------------|---------|