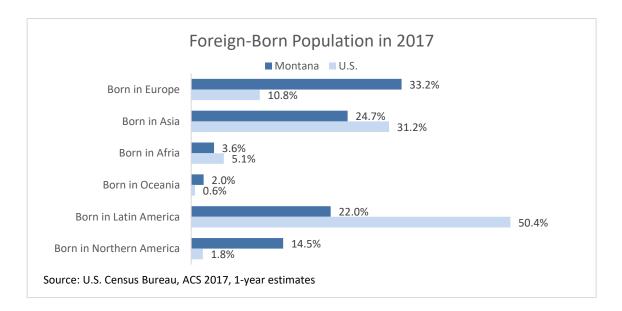

#### Table 2. Foreign-Born Population in 2017

|                                                  | Montana | U.S.       |  |
|--------------------------------------------------|---------|------------|--|
| Total Foreign-born Population, Excl. Born at Sea | 23,109  | 44,525,458 |  |
| Born in Europe                                   | 7,672   | 4,818,662  |  |
| Born in Asia                                     | 5,704   | 13,907,844 |  |
| Born in Afria                                    | 835     | 2,293,028  |  |
| Born in Oceania                                  | 454     | 263,965    |  |
| Born in Latin America                            | 5,089   | 22,425,056 |  |
| Born in Northern America                         | 3,355   | 816,903    |  |