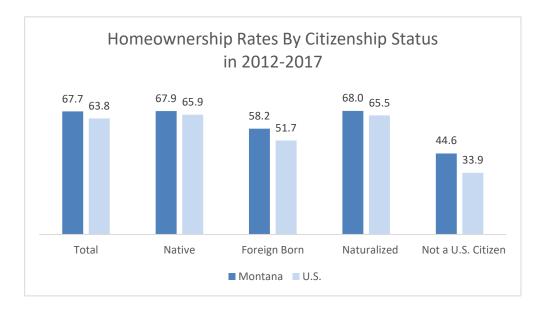

#### #N/A - Data not available

Source: U.S. Census Bureau, ACS 2012-2017, 5-year estimates, Table S0501

|                    | Home Ownership Rate | Median HH Income |
|--------------------|---------------------|------------------|
| Montana            | (in %)              | (in \$)          |
| Total              | 67.7                | 50,801           |
| Native             | 67.9                | 50,867           |
| Foreign Born       | 58.2                | 47,612           |
| Naturalized        | 68.0                | 53,237           |
| Not a U.S. Citizen | 44.6                | 40,305           |
|                    |                     |                  |
| U.S.               |                     |                  |
| Total              | 63.8                | 57,652           |
| Native             | 65.9                | 58,432           |
| Foreign Born       | 51.7                | 53,420           |
| Naturalized        | 65.5                | 63,346           |
| Not a U.S. Citizen | 33.9                | 43,612           |