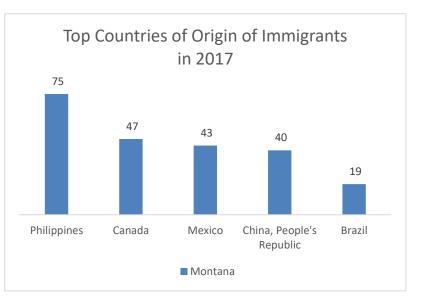

#### Table 9. Immigration by Origination Region and Country in 2017

| Total529Africa45Asia212Europe105North America113Oceania13South America41Unknown-COUNTRY7Total529Philippines75Canada47Mexico43China, People's Republic40Brazil19United Kingdom15South Africa12India11Korea, South11Thailand11Russia10Bulgaria9Jamaica9Colombia8Ukraine8Germany6Nepal6Nigeria6Peru6Romania6Australia5Ghana5Ghana5 | REGION                   |     |
|---------------------------------------------------------------------------------------------------------------------------------------------------------------------------------------------------------------------------------------------------------------------------------------------------------------------------------|--------------------------|-----|
| Asia212Europe105North America113Oceania13South America41Unknown-COUNTRY75Total529Philippines75Canada47Mexico43China, People's Republic40Brazil19United Kingdom15South Africa12India11Korea, South11Thailand11Russia10Bulgaria9Jamaica9Colombia8Ukraine8Germany6Nepal6Peru6Romania6Australia5France5                             | Total                    | 529 |
| Europe105North America113Oceania13South America41Unknown-COUNTRY75Total529Philippines75Canada47Mexico43China, People's Republic40Brazil19United Kingdom15South Africa12Vietnam12India11Korea, South11Thailand11Russia10Bulgaria9Jamaica9Colombia8Ukraine8Germany6Nepal6Nigeria6Peru6Romania6Australia5Cameroon5France5          | Africa                   | 45  |
| North America113Oceania13South America41Unknown-COUNTRY529Philippines75Canada47Mexico43China, People's Republic40Brazil19United Kingdom15South Africa12Vietnam12India11Korea, South11Russia10Bulgaria9Jamaica9Colombia8Ukraine8Germany6Nepal6Pakistan6Pakistan6Pakistan6Australia5Cameroon5France5                              | Asia                     | 212 |
| Oceania13South America41Unknown-COUNTRY529Philippines75Canada47Mexico43China, People's Republic40Brazil19United Kingdom15South Africa12Vietnam12India11Korea, South11Thailand11Russia10Bulgaria9Jamaica9Colombia8Ukraine8Germany6Nigeria6Peru6Romania6Australia5Cameroon5France5                                                | Europe                   | 105 |
| South America41Unknown-COUNTRYTotalTotal529Philippines75Canada47Mexico43China, People's Republic40Brazil19United Kingdom15South Africa12Vietnam12India11Korea, South11Thailand11Russia10Bulgaria9Jamaica9Colombia8Ukraine8Germany6Nepal6Peru6Romania6Australia5Cameroon5France5                                                 | North America            | 113 |
| Unknown-COUNTRYTotal529Philippines75Canada47Mexico43China, People's Republic40Brazil19United Kingdom15South Africa12Vietnam12India11Korea, South11Thailand11Russia10Bulgaria9Jamaica9Colombia8Ukraine8Germany6Nepal6Nigeria6Peru6Romania6Australia5Cameroon5France5                                                             | Oceania                  | 13  |
| COUNTRYTotal529Philippines75Canada47Mexico43China, People's Republic40Brazil19United Kingdom15South Africa12Vietnam12India11Korea, South11Thailand11Russia10Bulgaria9Jamaica9Colombia8Ukraine8Germany6Nepal6Nigeria6Pakistan6Peru6Romania6Australia5Cameroon5France5                                                            | South America            | 41  |
| Total529Philippines75Canada47Mexico43China, People's Republic40Brazil19United Kingdom15South Africa12Vietnam12India11Korea, South11Thailand11Russia10Bulgaria9Jamaica9Colombia8Ukraine8Germany6Nigeria6Peru6Romania6Australia5Cameroon5France5                                                                                  | Unknown                  | -   |
| Philippines75Canada47Mexico43China, People's Republic40Brazil19United Kingdom15South Africa12Vietnam12India11Korea, South11Thailand11Russia10Bulgaria9Jamaica9Colombia8Ukraine8Germany6Nigeria6Pakistan6Peru6Romania6Australia5Cameroon5France5                                                                                 | COUNTRY                  |     |
| Canada47Mexico43China, People's Republic40Brazil19United Kingdom15South Africa12Vietnam12India11Korea, South11Thailand11Russia10Bulgaria9Jamaica9Colombia8Ukraine8Germany6Nigeria6Peru6Romania6Australia5Cameroon5France5                                                                                                       | Total                    | 529 |
| Mexico43China, People's Republic40Brazil19United Kingdom15South Africa12Vietnam12India11Korea, South11Thailand11Russia10Bulgaria9Jamaica9Colombia8Ukraine8Germany6Nigeria6Pakistan6Peru6Romania6Australia5Cameroon5France5                                                                                                      | Philippines              | 75  |
| China, People's Republic40Brazil19United Kingdom15South Africa12Vietnam12India11Korea, South11Thailand11Russia10Bulgaria9Jamaica9Colombia8Ukraine8Germany6Nigeria6Pakistan6Peru6Romania6Australia5Cameroon5France5                                                                                                              | Canada                   | 47  |
| Brazil19United Kingdom15South Africa12Vietnam12India11Korea, South11Thailand11Russia10Bulgaria9Jamaica9Colombia8Ukraine8Germany6Nepal6Nigeria6Pakistan6Peru6Romania6Australia5Cameroon5France5                                                                                                                                  | Mexico                   | 43  |
| United Kingdom15South Africa12Vietnam12India11Korea, South11Thailand11Russia10Bulgaria9Jamaica9Colombia8Ukraine8Germany6Nepal6Nigeria6Peru6Romania6Australia5Cameroon5France5                                                                                                                                                   | China, People's Republic | 40  |
| South Africa12Vietnam12India11Korea, South11Thailand11Russia10Bulgaria9Jamaica9Colombia8Ukraine8Germany6Nigeria6Nigeria6Pakistan6Peru6Romania6Australia5Cameroon5France5                                                                                                                                                        | Brazil                   | 19  |
| Vietnam12India11Korea, South11Thailand11Russia10Bulgaria9Jamaica9Colombia8Ukraine8Germany6Nepal6Nigeria6Pakistan6Peru6Romania6Australia5Cameroon5France5                                                                                                                                                                        | United Kingdom           | 15  |
| India11Korea, South11Thailand11Thailand11Russia10Bulgaria9Jamaica9Colombia8Ukraine8Germany6Nepal6Nigeria6Pakistan6Peru6Romania6Australia5Cameroon5France5                                                                                                                                                                       | South Africa             | 12  |
| Korea, South11Thailand11Russia10Bulgaria9Jamaica9Colombia8Ukraine8Germany6Nepal6Nigeria6Pakistan6Peru6Romania6Australia5Cameroon5France5                                                                                                                                                                                        | Vietnam                  | 12  |
| Thailand11Russia10Bulgaria9Jamaica9Colombia8Ukraine8Germany6Nepal6Nigeria6Pakistan6Peru6Romania6Australia5Cameroon5France5                                                                                                                                                                                                      | India                    | 11  |
| Russia10Bulgaria9Jamaica9Jamaica9Colombia8Ukraine8Germany6Nepal6Nigeria6Pakistan6Peru6Romania6Australia5Cameroon5France5                                                                                                                                                                                                        | Korea, South             | 11  |
| Bulgaria9Jamaica9Colombia8Ukraine8Germany6Nepal6Nigeria6Pakistan6Peru6Romania6Australia5Cameroon5France5                                                                                                                                                                                                                        | Thailand                 | 11  |
| Jamaica9Colombia8Ukraine8Germany6Nepal6Nigeria6Pakistan6Peru6Romania6Australia5Cameroon5France5                                                                                                                                                                                                                                 | Russia                   | 10  |
| Colombia8Ukraine8Germany6Nepal6Nigeria6Pakistan6Peru6Romania6Australia5Cameroon5France5                                                                                                                                                                                                                                         | Bulgaria                 | 9   |
| Ukraine8Germany6Nepal6Nigeria6Pakistan6Peru6Romania6Australia5Cameroon5France5                                                                                                                                                                                                                                                  | Jamaica                  | 9   |
| Germany6Nepal6Nigeria6Pakistan6Peru6Romania6Australia5Cameroon5France5                                                                                                                                                                                                                                                          | Colombia                 | 8   |
| Nepal6Nigeria6Pakistan6Peru6Romania6Australia5Cameroon5France5                                                                                                                                                                                                                                                                  | Ukraine                  | 8   |
| Nigeria6Pakistan6Peru6Romania6Australia5Cameroon5France5                                                                                                                                                                                                                                                                        | Germany                  | 6   |
| Pakistan6Peru6Romania6Australia5Cameroon5France5                                                                                                                                                                                                                                                                                | Nepal                    | 6   |
| Peru6Romania6Australia5Cameroon5France5                                                                                                                                                                                                                                                                                         | Nigeria                  | 6   |
| Romania6Australia5Cameroon5France5                                                                                                                                                                                                                                                                                              | Pakistan                 | 6   |
| Australia5Cameroon5France5                                                                                                                                                                                                                                                                                                      | Peru                     | 6   |
| Cameroon5France5                                                                                                                                                                                                                                                                                                                | Romania                  | 6   |
| France 5                                                                                                                                                                                                                                                                                                                        | Australia                | 5   |
|                                                                                                                                                                                                                                                                                                                                 | Cameroon                 | 5   |
| Ghana 5                                                                                                                                                                                                                                                                                                                         | France                   | 5   |
|                                                                                                                                                                                                                                                                                                                                 | Ghana                    | 5   |