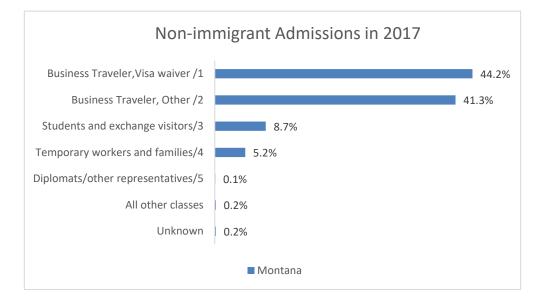

| <b>0</b> `                        |            |            |            |            |            |
|-----------------------------------|------------|------------|------------|------------|------------|
|                                   | 2013       | 2014       | 2015       | 2016       | 2017       |
| Business Traveler, Visa waiver /1 | 28,276     | 26,639     | 25,480     | 22,673     | 25,798     |
| Business Traveler, Other /2       | 14,925     | 17,267     | 19,452     | 27,435     | 24,099     |
| Students and exchange visitors/3  | 4,930      | 5,128      | 5,095      | 5,029      | 5,100      |
| Temporary workers and families/4  | 2,692      | 2,366      | 2,503      | 3,221      | 3,046      |
| Diplomats/other representatives/5 | 64         | 43         | 48         | 108        | 51         |
| All other classes                 | 134        | 147        | 133        | 201        | 107        |
| Unknown                           | 168        | 149        | 147        | 82         | 106        |
| Montana                           | 51,189     | 51,739     | 52,858     | 58,749     | 58,307     |
|                                   |            |            |            |            |            |
| U.S.                              | 61,052,260 | 74,930,606 | 76,638,236 | 76,786,751 | 77,643,267 |

<sup>1</sup> Includes GB, GMB, GT, GMT, WB, and WT admissions.

<sup>2</sup> Includes B1, B2 and a limited number of Border Crossing Card (BCC) admissions.

<sup>3</sup> Includes principals, spouses, and children (F,J,M admissions).

<sup>4</sup> Includes principals, spouses, and children (CW1, E, H,I,L,O, P,Q, R, TD and TN admissions).

<sup>5</sup> Includes principals, spouses, and children (A, G, Nadmissions).

Notes:

Admissions represent counts of events, i.e., arrivals, not unique individuals.

The majority of short-term admissions from Canada and Mexico are excluded.

Source: U.S. Department of Homeland Security, Yearbook of Immigration Statistics, Table 30.