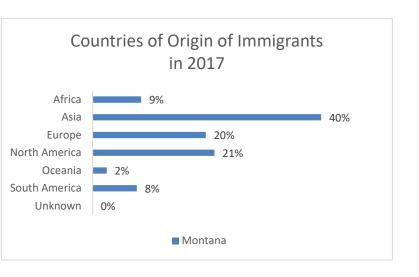

#### Table 9. Immigration by Origination Region and Country in 2017

| Total529Africa45Asia212Europe105North America113Oceania13South America41Unknown-COUNTRY7Total529Philippines75Canada47Mexico43China, People's Republic40Brazil19United Kingdom15South Africa12India11Korea, South11Thailand11Russia10Bulgaria9Jamaica9Colombia8Ukraine8Germany6Nepal6Nigeria6Peru6Romania6Australia5Ghana5Ghana5 | REGION                   |     |
|---------------------------------------------------------------------------------------------------------------------------------------------------------------------------------------------------------------------------------------------------------------------------------------------------------------------------------|--------------------------|-----|
| Asia212Europe105North America113Oceania13South America41Unknown-COUNTRY75Total529Philippines75Canada47Mexico43China, People's Republic40Brazil19United Kingdom15South Africa12India11Korea, South11Thailand11Russia10Bulgaria9Jamaica9Colombia8Ukraine8Germany6Nepal6Peru6Romania6Australia5France5                             | Total                    | 529 |
| Europe105North America113Oceania13South America41Unknown-COUNTRY75Total529Philippines75Canada47Mexico43China, People's Republic40Brazil19United Kingdom15South Africa12Vietnam12India11Korea, South11Thailand11Russia10Bulgaria9Jamaica9Colombia8Ukraine8Germany6Nepal6Nigeria6Peru6Romania6Australia5Cameroon5France5          | Africa                   | 45  |
| North America113Oceania13South America41Unknown-COUNTRY529Philippines75Canada47Mexico43China, People's Republic40Brazil19United Kingdom15South Africa12Vietnam12India11Korea, South11Russia10Bulgaria9Jamaica9Colombia8Ukraine8Germany6Nepal6Pakistan6Pakistan6Pakistan6Australia5Cameroon5France5                              | Asia                     | 212 |
| Oceania13South America41Unknown-COUNTRY529Philippines75Canada47Mexico43China, People's Republic40Brazil19United Kingdom15South Africa12Vietnam12India11Korea, South11Thailand11Russia10Bulgaria9Jamaica9Colombia8Ukraine8Germany6Nigeria6Peru6Romania6Australia5Cameroon5France5                                                | Europe                   | 105 |
| South America41Unknown-COUNTRYTotalTotal529Philippines75Canada47Mexico43China, People's Republic40Brazil19United Kingdom15South Africa12Vietnam12India11Korea, South11Thailand11Russia10Bulgaria9Jamaica9Colombia8Ukraine8Germany6Nepal6Peru6Romania6Australia5Cameroon5France5                                                 | North America            | 113 |
| Unknown-COUNTRYTotal529Philippines75Canada47Mexico43China, People's Republic40Brazil19United Kingdom15South Africa12Vietnam12India11Korea, South11Thailand11Russia10Bulgaria9Jamaica9Colombia8Ukraine8Germany6Nepal6Nigeria6Peru6Romania6Australia5Cameroon5France5                                                             | Oceania                  | 13  |
| COUNTRYTotal529Philippines75Canada47Mexico43China, People's Republic40Brazil19United Kingdom15South Africa12Vietnam12India11Korea, South11Thailand11Russia10Bulgaria9Jamaica9Colombia8Ukraine8Germany6Nepal6Nigeria6Pakistan6Peru6Romania6Australia5Cameroon5France5                                                            | South America            | 41  |
| Total529Philippines75Canada47Mexico43China, People's Republic40Brazil19United Kingdom15South Africa12Vietnam12India11Korea, South11Thailand11Russia10Bulgaria9Jamaica9Colombia8Ukraine8Germany6Nigeria6Peru6Romania6Australia5Cameroon5France5                                                                                  | Unknown                  | -   |
| Philippines75Canada47Mexico43China, People's Republic40Brazil19United Kingdom15South Africa12Vietnam12India11Korea, South11Thailand11Russia10Bulgaria9Jamaica9Colombia8Ukraine8Germany6Nigeria6Pakistan6Peru6Romania6Australia5Cameroon5France5                                                                                 | COUNTRY                  |     |
| Canada47Mexico43China, People's Republic40Brazil19United Kingdom15South Africa12Vietnam12India11Korea, South11Thailand11Russia10Bulgaria9Jamaica9Colombia8Ukraine8Germany6Nigeria6Peru6Romania6Australia5Cameroon5France5                                                                                                       | Total                    | 529 |
| Mexico43China, People's Republic40Brazil19United Kingdom15South Africa12Vietnam12India11Korea, South11Thailand11Russia10Bulgaria9Jamaica9Colombia8Ukraine8Germany6Nigeria6Pakistan6Peru6Romania6Australia5Cameroon5France5                                                                                                      | Philippines              | 75  |
| China, People's Republic40Brazil19United Kingdom15South Africa12Vietnam12India11Korea, South11Thailand11Russia10Bulgaria9Jamaica9Colombia8Ukraine8Germany6Nigeria6Pakistan6Peru6Romania6Australia5Cameroon5France5                                                                                                              | Canada                   | 47  |
| Brazil19United Kingdom15South Africa12Vietnam12India11Korea, South11Thailand11Russia10Bulgaria9Jamaica9Colombia8Ukraine8Germany6Nepal6Nigeria6Pakistan6Peru6Romania6Australia5Cameroon5France5                                                                                                                                  | Mexico                   | 43  |
| United Kingdom15South Africa12Vietnam12India11Korea, South11Thailand11Russia10Bulgaria9Jamaica9Colombia8Ukraine8Germany6Nepal6Nigeria6Peru6Romania6Australia5Cameroon5France5                                                                                                                                                   | China, People's Republic | 40  |
| South Africa12Vietnam12India11Korea, South11Thailand11Russia10Bulgaria9Jamaica9Colombia8Ukraine8Germany6Nigeria6Nigeria6Pakistan6Peru6Romania6Australia5Cameroon5France5                                                                                                                                                        | Brazil                   | 19  |
| Vietnam12India11Korea, South11Thailand11Russia10Bulgaria9Jamaica9Colombia8Ukraine8Germany6Nepal6Nigeria6Pakistan6Peru6Romania6Australia5Cameroon5France5                                                                                                                                                                        | United Kingdom           | 15  |
| India11Korea, South11Thailand11Thailand11Russia10Bulgaria9Jamaica9Colombia8Ukraine8Germany6Nepal6Nigeria6Pakistan6Peru6Romania6Australia5Cameroon5France5                                                                                                                                                                       | South Africa             | 12  |
| Korea, South11Thailand11Russia10Bulgaria9Jamaica9Colombia8Ukraine8Germany6Nepal6Nigeria6Pakistan6Peru6Romania6Australia5Cameroon5France5                                                                                                                                                                                        | Vietnam                  | 12  |
| Thailand11Russia10Bulgaria9Jamaica9Colombia8Ukraine8Germany6Nepal6Nigeria6Pakistan6Peru6Romania6Australia5Cameroon5France5                                                                                                                                                                                                      | India                    | 11  |
| Russia10Bulgaria9Jamaica9Jamaica9Colombia8Ukraine8Germany6Nepal6Nigeria6Pakistan6Peru6Romania6Australia5Cameroon5France5                                                                                                                                                                                                        | Korea, South             | 11  |
| Bulgaria9Jamaica9Colombia8Ukraine8Germany6Nepal6Nigeria6Pakistan6Peru6Romania6Australia5Cameroon5France5                                                                                                                                                                                                                        | Thailand                 | 11  |
| Jamaica9Colombia8Ukraine8Germany6Nepal6Nigeria6Pakistan6Peru6Romania6Australia5Cameroon5France5                                                                                                                                                                                                                                 | Russia                   | 10  |
| Colombia8Ukraine8Germany6Nepal6Nigeria6Pakistan6Peru6Romania6Australia5Cameroon5France5                                                                                                                                                                                                                                         | Bulgaria                 | 9   |
| Ukraine8Germany6Nepal6Nigeria6Pakistan6Peru6Romania6Australia5Cameroon5France5                                                                                                                                                                                                                                                  | Jamaica                  | 9   |
| Germany6Nepal6Nigeria6Pakistan6Peru6Romania6Australia5Cameroon5France5                                                                                                                                                                                                                                                          | Colombia                 | 8   |
| Nepal6Nigeria6Pakistan6Peru6Romania6Australia5Cameroon5France5                                                                                                                                                                                                                                                                  | Ukraine                  | 8   |
| Nigeria6Pakistan6Peru6Romania6Australia5Cameroon5France5                                                                                                                                                                                                                                                                        | Germany                  | 6   |
| Pakistan6Peru6Romania6Australia5Cameroon5France5                                                                                                                                                                                                                                                                                | Nepal                    | 6   |
| Peru6Romania6Australia5Cameroon5France5                                                                                                                                                                                                                                                                                         | Nigeria                  | 6   |
| Romania6Australia5Cameroon5France5                                                                                                                                                                                                                                                                                              | Pakistan                 | 6   |
| Australia5Cameroon5France5                                                                                                                                                                                                                                                                                                      | Peru                     | 6   |
| Cameroon5France5                                                                                                                                                                                                                                                                                                                | Romania                  | 6   |
| France 5                                                                                                                                                                                                                                                                                                                        | Australia                | 5   |
|                                                                                                                                                                                                                                                                                                                                 | Cameroon                 | 5   |
| Ghana 5                                                                                                                                                                                                                                                                                                                         | France                   | 5   |
|                                                                                                                                                                                                                                                                                                                                 | Ghana                    | 5   |

D-Data withheld to limit disclosure

Source: U.S. Department of Homeland Security

Yearbook of Immigration Statistics, 2017, Supplemental Table 1.