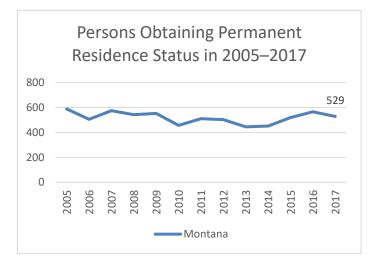

#N/A - Data not available

Source: U.S. Census Bureau, ACS 2012-2017, 5-year estimates, Table S0501

|      | Montana | U.S.      |  |
|------|---------|-----------|--|
| 2005 | 589     | 1,122,257 |  |
| 2006 | 505     | 1,266,129 |  |
| 2007 | 575     | 1,052,415 |  |
| 2008 | 543     | 1,107,126 |  |
| 2009 | 553     | 1,130,818 |  |
| 2010 | 457     | 1,042,625 |  |
| 2011 | 511     | 1,062,040 |  |
| 2012 | 503     | 1,031,631 |  |
| 2013 | 445     | 990,553   |  |
| 2014 | 451     | 1,016,518 |  |
| 2015 | 519     | 1,051,031 |  |
| 2016 | 566     | 1,183,505 |  |
| 2017 | 529     | 1,127,167 |  |
|      |         |           |  |

#### **Table 6. Persons Obtaining Permanent Residence Status**

Source of data: Department of Homeland Security Yearbook of Immigration Statistics, Table 4.