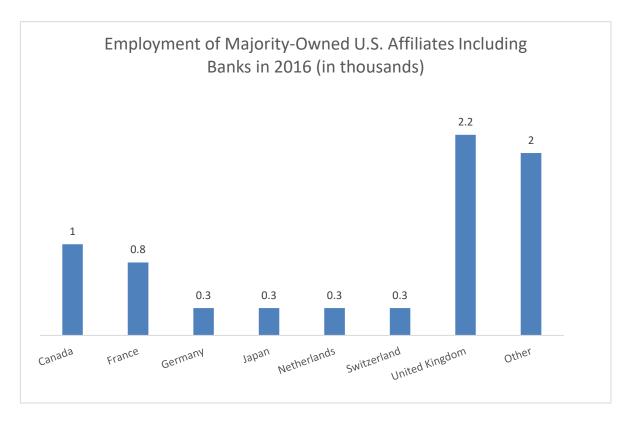

#### Table 10. Employment of Majority-Owned U.S. Affiliates of Foreign Multinational Companies

Source: US Bureau of Economic Analysis

| Country        | 2018 Dollar Volume | Percent Share |
|----------------|--------------------|---------------|
| World          | 1,654              | 0.1           |
| Тор 25         | 1,550              | 93.8          |
| Canada         | 680                | 41.1          |
| Korea, South   | 292                | 17.7          |
| China          | 115                | 6.9           |
| Belgium        | 85                 | 5.1           |
| Japan          | 56                 | 3.4           |
| Taiwan         | 51                 | 3.1           |
| Mexico         | 39                 | 2.4           |
| United Kingdom | 30                 | 1.8           |
| Germany        | 20                 | 1.2           |
| Netherlands    | 18                 | 1.1           |
| Peru           | 17                 | 1.0           |
| Australia      | 16                 | 1.0           |
| France         | 15                 | 0.9           |
| Singapore      | 14                 | 0.9           |
| Italy          | 13                 | 0.8           |
| Malaysia       | 12                 | 0.7           |
| Philippines    | 11                 | 0.7           |
| Sweden         | 11                 | 0.6           |
| Denmark        | 9                  | 0.6           |
| Colombia       | 9                  | 0.5           |
| India          | 9                  | 0.5           |
| Hong Kong      | 7                  | 0.4           |
| Thailand       | 7                  | 0.4           |
| Saudi Arabia   | 7                  | 0.4           |
| Ecuador        | 7                  | 0.4           |