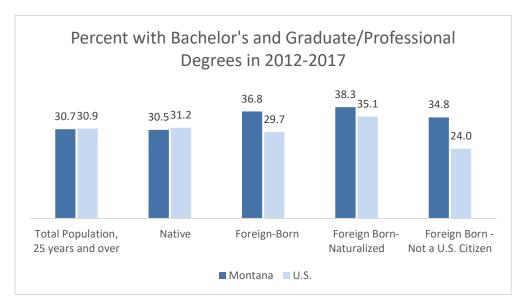

#### Table 4. Educational Attainment in 2012-2017

|                                              | Montana | U.S. |  |
|----------------------------------------------|---------|------|--|
| Percent With Bachelor's Degree               |         |      |  |
| Total Population, 25 years and over          | 20.6    | 19.1 |  |
| Native                                       | 20.6    | 19.6 |  |
| Foreign-Born                                 | 19.3    | 17.0 |  |
| Naturalized                                  | 19.8    | 20.6 |  |
| Not a U.S. Citizen                           | 18.6    | 13.3 |  |
|                                              |         |      |  |
| Percent With Graduate or Professional Degree |         |      |  |
| Total Population, 25 years and over          | 10.1    | 11.8 |  |
| Native                                       | 9.9     | 11.6 |  |
| Foreign-Born                                 | 17.5    | 12.7 |  |
| Naturalized                                  | 18.5    | 14.5 |  |
| Not a U.S. Citizen                           | 16.2    | 10.7 |  |