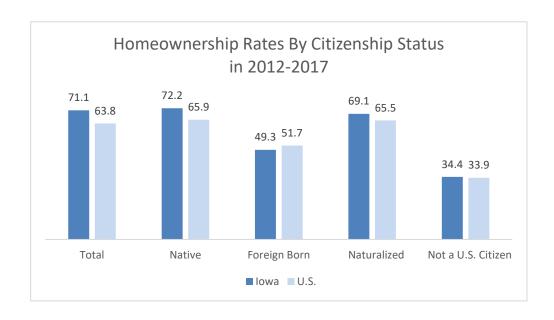

#N/A - Data not available

Source: U.S. Census Bureau, ACS 2012-2017, 5-year estimates, Table S0501

Table 5. Home Ownership and Median Household Income in 2012-2017

|                    | <b>Home Ownership Rate</b> | Median HH Income |
|--------------------|----------------------------|------------------|
| lowa               | (in %)                     | (in \$)          |
| Total              | 71.1                       | 56,570           |
| Native             | 72.2                       | 56,988           |
| Foreign Born       | 49.3                       | 49,166           |
| Naturalized        | 69.1                       | 57,138           |
| Not a U.S. Citizen | 34.4                       | 42,836           |
|                    |                            |                  |
| U.S.               |                            |                  |
| Total              | 63.8                       | 57,652           |
| Native             | 65.9                       | 58,432           |
| Foreign Born       | 51.7                       | 53,420           |
| Naturalized        | 65.5                       | 63,346           |
| Not a U.S. Citizen | 33.9                       | 43,612           |

#N/A - Data not available

Source: U.S. Census Bureau, ACS 2012-2017, 5-year estimates, Table S0501

**Table 6. Persons Obtaining Permanent Residence Status** 

|      | lowa  | U.S.      |
|------|-------|-----------|
| 2005 | 4,535 | 1,122,257 |
| 2006 | 4,085 | 1,266,129 |
| 2007 | 3,103 | 1,052,415 |
| 2008 | 3,696 | 1,107,126 |
| 2009 | 3,963 | 1,130,818 |
| 2010 | 4,245 | 1,042,625 |
| 2011 | 4,624 | 1,062,040 |
| 2012 | 4,679 | 1,031,631 |
| 2013 | 4,105 | 990,553   |
| 2014 | 4,225 | 1,016,518 |
| 2015 | 5,047 | 1,051,031 |
| 2016 | 5,299 | 1,183,505 |
| 2017 | 5,577 | 1,127,167 |