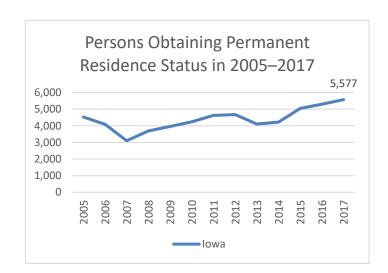

#N/A - Data not available

Source: U.S. Census Bureau, ACS 2012-2017, 5-year estimates, Table S0501

**Table 6. Persons Obtaining Permanent Residence Status** 

|      | lowa  | U.S.      |
|------|-------|-----------|
| 2005 | 4,535 | 1,122,257 |
| 2006 | 4,085 | 1,266,129 |
| 2007 | 3,103 | 1,052,415 |
| 2008 | 3,696 | 1,107,126 |
| 2009 | 3,963 | 1,130,818 |
| 2010 | 4,245 | 1,042,625 |
| 2011 | 4,624 | 1,062,040 |
| 2012 | 4,679 | 1,031,631 |
| 2013 | 4,105 | 990,553   |
| 2014 | 4,225 | 1,016,518 |
| 2015 | 5,047 | 1,051,031 |
| 2016 | 5,299 | 1,183,505 |
| 2017 | 5,577 | 1,127,167 |

Source of data: Department of Homeland Security Yearbook of Immigration Statistics, Table 4.

**Table 7. Non-immigrant Admissions** 

|      | lowa   | U.S.       |  |  |
|------|--------|------------|--|--|
| 2005 | 40,381 | 32,003,435 |  |  |
| 2006 | 43,543 | 33,667,328 |  |  |
| 2007 | 49,997 | 37,149,651 |  |  |
| 2008 | 52,055 | 39,381,928 |  |  |
| 2009 | 46,881 | 36,231,554 |  |  |
| 2010 | 55,130 | 46,471,516 |  |  |
| 2011 | 60,538 | 46,471,516 |  |  |
| 2012 | 63,247 | 53,887,286 |  |  |
| 2013 | 69,959 | 61,052,260 |  |  |
| 2014 | 77,408 | 74,930,606 |  |  |
| 2015 | 79,708 | 76,638,236 |  |  |
| 2016 | 93,605 | 76,786,751 |  |  |
| 2017 | 91,585 | 77,643,267 |  |  |
|      |        |            |  |  |