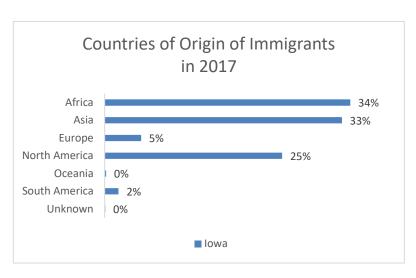

<sup>&</sup>lt;sup>5</sup> Includes principals, spouses, and children (A, G, Nadmissions).

Table 9. Immigration by Origination Region and Country in 2017

| Total         5,577           Africa         1,922           Asia         1,857           Europe         285           North America         1,389           Oceania         11           South America         108           Unknown         5           COUNTRY         5,577           Mexico         882           Congo, Democratic Republic         678           Burma         344           Vietnam         251           Ethiopia         187           India         187           China, People's Republic         171           Philippines         156           Liberia         139           Sudan         130           Nepal         121           Cuba         119           El Salvador         111           Kenya         110           Guatemala         100           Iraq         99           Somalia         78           Egypt         76           Bhutan         74           Thailand         73           Eritrea         72           Togo         71 | REGION                     |       |
|---------------------------------------------------------------------------------------------------------------------------------------------------------------------------------------------------------------------------------------------------------------------------------------------------------------------------------------------------------------------------------------------------------------------------------------------------------------------------------------------------------------------------------------------------------------------------------------------------------------------------------------------------------------------------------------------------------------------------------------------------------------------------------------------------------------------------------------------------------------------------------------------------------------------------------------------------------------------------------------|----------------------------|-------|
| Asia       1,857         Europe       285         North America       1,389         Oceania       11         South America       108         Unknown       5         COUNTRY       5,577         Mexico       882         Congo, Democratic Republic       678         Burma       344         Vietnam       251         Ethiopia       187         India       187         China, People's Republic       171         Philippines       156         Liberia       139         Sudan       130         Nepal       121         Cuba       119         El Salvador       111         Kenya       110         Guatemala       100         Iraq       99         Somalia       78         Egypt       76         Bhutan       74         Thailand       73         Eritrea       72         Togo       71         Malaysia       66         Tanzania       66         Pakistan       55                                                                                                  | Total                      | 5,577 |
| Europe         285           North America         1,389           Oceania         11           South America         108           Unknown         5           COUNTRY         5,577           Mexico         882           Congo, Democratic Republic         678           Burma         344           Vietnam         251           Ethiopia         187           India         187           China, People's Republic         171           Philippines         156           Liberia         139           Sudan         130           Nepal         121           Cuba         119           El Salvador         111           Kenya         110           Guatemala         100           Iraq         99           Somalia         78           Egypt         76           Bhutan         74           Thailand         73           Eritrea         72           Togo         71           Malaysia         66           Tanzania         66           Pakistan         55 | Africa                     | 1,922 |
| North America         1,389           Oceania         11           South America         108           Unknown         5           COUNTRY         5,577           Mexico         882           Congo, Democratic Republic         678           Burma         344           Vietnam         251           Ethiopia         187           India         187           China, People's Republic         171           Philippines         156           Liberia         139           Sudan         130           Nepal         121           Cuba         119           EI Salvador         111           Kenya         110           Guatemala         100           Iraq         99           Somalia         78           Egypt         76           Bhutan         74           Thailand         73           Eritrea         72           Togo         71           Malaysia         66           Tanzania         66           Pakistan         55                              | Asia                       | 1,857 |
| Oceania         11           South America         108           Unknown         5           COUNTRY         5,577           Mexico         882           Congo, Democratic Republic         678           Burma         344           Vietnam         251           Ethiopia         187           India         187           China, People's Republic         171           Philippines         156           Liberia         139           Sudan         130           Nepal         121           Cuba         119           El Salvador         111           Kenya         110           Guatemala         100           Iraq         99           Somalia         78           Egypt         76           Bhutan         74           Thailand         73           Eritrea         72           Togo         71           Malaysia         66           Tanzania         66           Pakistan         55                                                                    | Europe                     | 285   |
| South America         108           Unknown         5           COUNTRY         5,577           Mexico         882           Congo, Democratic Republic         678           Burma         344           Vietnam         251           Ethiopia         187           India         187           China, People's Republic         171           Philippines         156           Liberia         139           Sudan         130           Nepal         121           Cuba         119           El Salvador         111           Kenya         110           Guatemala         100           Iraq         99           Somalia         78           Egypt         76           Bhutan         74           Thailand         73           Eritrea         72           Togo         71           Malaysia         66           Tanzania         66           Pakistan         55                                                                                                 | North America              | 1,389 |
| Unknown         5           COUNTRY         5,577           Mexico         882           Congo, Democratic Republic         678           Burma         344           Vietnam         251           Ethiopia         187           India         187           China, People's Republic         171           Philippines         156           Liberia         139           Sudan         130           Nepal         121           Cuba         119           El Salvador         111           Kenya         110           Guatemala         100           Iraq         99           Somalia         78           Egypt         76           Bhutan         74           Thailand         73           Eritrea         72           Togo         71           Malaysia         66           Tanzania         66           Pakistan         55                                                                                                                                     | Oceania                    | 11    |
| COUNTRY         Total         5,577           Mexico         882           Congo, Democratic Republic         678           Burma         344           Vietnam         251           Ethiopia         187           India         187           China, People's Republic         171           Philippines         156           Liberia         139           Sudan         130           Nepal         121           Cuba         119           El Salvador         111           Kenya         110           Guatemala         100           Iraq         99           Somalia         78           Egypt         76           Bhutan         74           Thailand         73           Eritrea         72           Togo         71           Malaysia         66           Tanzania         66           Pakistan         55                                                                                                                                                   | South America              | 108   |
| Total         5,577           Mexico         882           Congo, Democratic Republic         678           Burma         344           Vietnam         251           Ethiopia         187           India         187           China, People's Republic         171           Philippines         156           Liberia         139           Sudan         130           Nepal         121           Cuba         119           El Salvador         111           Kenya         110           Guatemala         100           Iraq         99           Somalia         78           Egypt         76           Bhutan         74           Thailand         73           Eritrea         72           Togo         71           Malaysia         66           Tanzania         66           Pakistan         55                                                                                                                                                                   | Unknown                    | 5     |
| Mexico       882         Congo, Democratic Republic       678         Burma       344         Vietnam       251         Ethiopia       187         India       187         China, People's Republic       171         Philippines       156         Liberia       139         Sudan       130         Nepal       121         Cuba       119         El Salvador       111         Kenya       110         Guatemala       100         Iraq       99         Somalia       78         Egypt       76         Bhutan       74         Thailand       73         Eritrea       72         Togo       71         Malaysia       66         Tanzania       66         Pakistan       55                                                                                                                                                                                                                                                                                                   | COUNTRY                    |       |
| Congo, Democratic Republic         678           Burma         344           Vietnam         251           Ethiopia         187           India         187           China, People's Republic         171           Philippines         156           Liberia         139           Sudan         130           Nepal         121           Cuba         119           El Salvador         111           Kenya         110           Guatemala         100           Iraq         99           Somalia         78           Egypt         76           Bhutan         74           Thailand         73           Eritrea         72           Togo         71           Malaysia         66           Tanzania         66           Pakistan         55                                                                                                                                                                                                                              | Total                      | 5,577 |
| Burma       344         Vietnam       251         Ethiopia       187         India       187         China, People's Republic       171         Philippines       156         Liberia       139         Sudan       130         Nepal       121         Cuba       119         El Salvador       111         Kenya       110         Guatemala       100         Iraq       99         Somalia       78         Egypt       76         Bhutan       74         Thailand       73         Eritrea       72         Togo       71         Malaysia       66         Tanzania       66         Pakistan       55                                                                                                                                                                                                                                                                                                                                                                         | Mexico                     | 882   |
| Vietnam         251           Ethiopia         187           India         187           China, People's Republic         171           Philippines         156           Liberia         139           Sudan         130           Nepal         121           Cuba         119           El Salvador         111           Kenya         110           Guatemala         100           Iraq         99           Somalia         78           Egypt         76           Bhutan         74           Thailand         73           Eritrea         72           Togo         71           Malaysia         66           Tanzania         66           Pakistan         55                                                                                                                                                                                                                                                                                                           | Congo, Democratic Republic | 678   |
| Ethiopia       187         India       187         China, People's Republic       171         Philippines       156         Liberia       139         Sudan       130         Nepal       121         Cuba       119         El Salvador       111         Kenya       110         Guatemala       100         Iraq       99         Somalia       78         Egypt       76         Bhutan       74         Thailand       73         Eritrea       72         Togo       71         Malaysia       66         Tanzania       66         Pakistan       55                                                                                                                                                                                                                                                                                                                                                                                                                           | Burma                      | 344   |
| India       187         China, People's Republic       171         Philippines       156         Liberia       139         Sudan       130         Nepal       121         Cuba       119         El Salvador       111         Kenya       110         Guatemala       100         Iraq       99         Somalia       78         Egypt       76         Bhutan       74         Thailand       73         Eritrea       72         Togo       71         Malaysia       66         Tanzania       66         Pakistan       55                                                                                                                                                                                                                                                                                                                                                                                                                                                      | Vietnam                    | 251   |
| China, People's Republic       171         Philippines       156         Liberia       139         Sudan       130         Nepal       121         Cuba       119         El Salvador       111         Kenya       110         Guatemala       100         Iraq       99         Somalia       78         Egypt       76         Bhutan       74         Thailand       73         Eritrea       72         Togo       71         Malaysia       66         Tanzania       66         Pakistan       55                                                                                                                                                                                                                                                                                                                                                                                                                                                                              | Ethiopia                   | 187   |
| Philippines       156         Liberia       139         Sudan       130         Nepal       121         Cuba       119         El Salvador       111         Kenya       110         Guatemala       100         Iraq       99         Somalia       78         Egypt       76         Bhutan       74         Thailand       73         Eritrea       72         Togo       71         Malaysia       66         Tanzania       66         Pakistan       55                                                                                                                                                                                                                                                                                                                                                                                                                                                                                                                         | India                      | 187   |
| Liberia       139         Sudan       130         Nepal       121         Cuba       119         El Salvador       111         Kenya       110         Guatemala       100         Iraq       99         Somalia       78         Egypt       76         Bhutan       74         Thailand       73         Eritrea       72         Togo       71         Malaysia       66         Tanzania       66         Pakistan       55                                                                                                                                                                                                                                                                                                                                                                                                                                                                                                                                                       | China, People's Republic   | 171   |
| Sudan       130         Nepal       121         Cuba       119         El Salvador       111         Kenya       110         Guatemala       100         Iraq       99         Somalia       78         Egypt       76         Bhutan       74         Thailand       73         Eritrea       72         Togo       71         Malaysia       66         Tanzania       66         Pakistan       55                                                                                                                                                                                                                                                                                                                                                                                                                                                                                                                                                                                 | Philippines                | 156   |
| Nepal       121         Cuba       119         El Salvador       111         Kenya       110         Guatemala       100         Iraq       99         Somalia       78         Egypt       76         Bhutan       74         Thailand       73         Eritrea       72         Togo       71         Malaysia       66         Tanzania       66         Pakistan       55                                                                                                                                                                                                                                                                                                                                                                                                                                                                                                                                                                                                         | Liberia                    | 139   |
| Cuba       119         El Salvador       111         Kenya       110         Guatemala       100         Iraq       99         Somalia       78         Egypt       76         Bhutan       74         Thailand       73         Eritrea       72         Togo       71         Malaysia       66         Tanzania       66         Pakistan       55                                                                                                                                                                                                                                                                                                                                                                                                                                                                                                                                                                                                                                 | Sudan                      | 130   |
| El Salvador       111         Kenya       110         Guatemala       100         Iraq       99         Somalia       78         Egypt       76         Bhutan       74         Thailand       73         Eritrea       72         Togo       71         Malaysia       66         Tanzania       66         Pakistan       55                                                                                                                                                                                                                                                                                                                                                                                                                                                                                                                                                                                                                                                        | Nepal                      | 121   |
| Kenya       110         Guatemala       100         Iraq       99         Somalia       78         Egypt       76         Bhutan       74         Thailand       73         Eritrea       72         Togo       71         Malaysia       66         Tanzania       66         Pakistan       55                                                                                                                                                                                                                                                                                                                                                                                                                                                                                                                                                                                                                                                                                      | Cuba                       | 119   |
| Guatemala       100         Iraq       99         Somalia       78         Egypt       76         Bhutan       74         Thailand       73         Eritrea       72         Togo       71         Malaysia       66         Tanzania       66         Pakistan       55                                                                                                                                                                                                                                                                                                                                                                                                                                                                                                                                                                                                                                                                                                              | El Salvador                | 111   |
| Iraq       99         Somalia       78         Egypt       76         Bhutan       74         Thailand       73         Eritrea       72         Togo       71         Malaysia       66         Tanzania       66         Pakistan       55                                                                                                                                                                                                                                                                                                                                                                                                                                                                                                                                                                                                                                                                                                                                          | Kenya                      | 110   |
| Somalia       78         Egypt       76         Bhutan       74         Thailand       73         Eritrea       72         Togo       71         Malaysia       66         Tanzania       66         Pakistan       55                                                                                                                                                                                                                                                                                                                                                                                                                                                                                                                                                                                                                                                                                                                                                                | Guatemala                  | 100   |
| Egypt       76         Bhutan       74         Thailand       73         Eritrea       72         Togo       71         Malaysia       66         Tanzania       66         Pakistan       55                                                                                                                                                                                                                                                                                                                                                                                                                                                                                                                                                                                                                                                                                                                                                                                         | Iraq                       | 99    |
| Bhutan       74         Thailand       73         Eritrea       72         Togo       71         Malaysia       66         Tanzania       66         Pakistan       55                                                                                                                                                                                                                                                                                                                                                                                                                                                                                                                                                                                                                                                                                                                                                                                                                | Somalia                    | 78    |
| Thailand       73         Eritrea       72         Togo       71         Malaysia       66         Tanzania       66         Pakistan       55                                                                                                                                                                                                                                                                                                                                                                                                                                                                                                                                                                                                                                                                                                                                                                                                                                        | Egypt                      | 76    |
| Eritrea       72         Togo       71         Malaysia       66         Tanzania       66         Pakistan       55                                                                                                                                                                                                                                                                                                                                                                                                                                                                                                                                                                                                                                                                                                                                                                                                                                                                  | Bhutan                     | 74    |
| Togo71Malaysia66Tanzania66Pakistan55                                                                                                                                                                                                                                                                                                                                                                                                                                                                                                                                                                                                                                                                                                                                                                                                                                                                                                                                                  | Thailand                   | 73    |
| Malaysia 66 Tanzania 66 Pakistan 55                                                                                                                                                                                                                                                                                                                                                                                                                                                                                                                                                                                                                                                                                                                                                                                                                                                                                                                                                   | Eritrea                    | 72    |
| Tanzania 66<br>Pakistan 55                                                                                                                                                                                                                                                                                                                                                                                                                                                                                                                                                                                                                                                                                                                                                                                                                                                                                                                                                            | Togo                       | 71    |
| Pakistan 55                                                                                                                                                                                                                                                                                                                                                                                                                                                                                                                                                                                                                                                                                                                                                                                                                                                                                                                                                                           | Malaysia                   | 66    |
|                                                                                                                                                                                                                                                                                                                                                                                                                                                                                                                                                                                                                                                                                                                                                                                                                                                                                                                                                                                       | Tanzania                   | 66    |
| Canada 53                                                                                                                                                                                                                                                                                                                                                                                                                                                                                                                                                                                                                                                                                                                                                                                                                                                                                                                                                                             | Pakistan                   | 55    |
|                                                                                                                                                                                                                                                                                                                                                                                                                                                                                                                                                                                                                                                                                                                                                                                                                                                                                                                                                                                       | Canada                     | 53    |