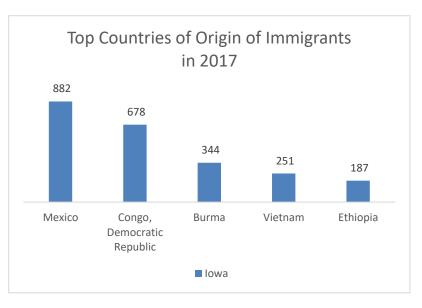

<sup>&</sup>lt;sup>5</sup> Includes principals, spouses, and children (A, G, Nadmissions).

Table 9. Immigration by Origination Region and Country in 2017

| Total         5,577           Africa         1,922           Asia         1,857           Europe         285           North America         1,389           Oceania         11           South America         108           Unknown         5           COUNTRY         5,577           Mexico         882           Congo, Democratic Republic         678           Burma         344           Vietnam         251           Ethiopia         187           India         187           China, People's Republic         171           Philippines         156           Liberia         139           Sudan         130           Nepal         121           Cuba         119           El Salvador         111           Kenya         110           Guatemala         100           Iraq         99           Somalia         78           Egypt         76           Bhutan         74           Thailand         73           Eritrea         72           Togo         71 | REGION                     |       |
|---------------------------------------------------------------------------------------------------------------------------------------------------------------------------------------------------------------------------------------------------------------------------------------------------------------------------------------------------------------------------------------------------------------------------------------------------------------------------------------------------------------------------------------------------------------------------------------------------------------------------------------------------------------------------------------------------------------------------------------------------------------------------------------------------------------------------------------------------------------------------------------------------------------------------------------------------------------------------------------|----------------------------|-------|
| Asia       1,857         Europe       285         North America       1,389         Oceania       11         South America       108         Unknown       5         COUNTRY       5,577         Mexico       882         Congo, Democratic Republic       678         Burma       344         Vietnam       251         Ethiopia       187         India       187         China, People's Republic       171         Philippines       156         Liberia       139         Sudan       130         Nepal       121         Cuba       119         El Salvador       111         Kenya       110         Guatemala       100         Iraq       99         Somalia       78         Egypt       76         Bhutan       74         Thailand       73         Eritrea       72         Togo       71         Malaysia       66         Tanzania       66         Pakistan       55                                                                                                  | Total                      | 5,577 |
| Europe         285           North America         1,389           Oceania         11           South America         108           Unknown         5           COUNTRY         5,577           Mexico         882           Congo, Democratic Republic         678           Burma         344           Vietnam         251           Ethiopia         187           India         187           China, People's Republic         171           Philippines         156           Liberia         139           Sudan         130           Nepal         121           Cuba         119           El Salvador         111           Kenya         110           Guatemala         100           Iraq         99           Somalia         78           Egypt         76           Bhutan         74           Thailand         73           Eritrea         72           Togo         71           Malaysia         66           Tanzania         66           Pakistan         55 | Africa                     | 1,922 |
| North America         1,389           Oceania         11           South America         108           Unknown         5           COUNTRY         5,577           Mexico         882           Congo, Democratic Republic         678           Burma         344           Vietnam         251           Ethiopia         187           India         187           China, People's Republic         171           Philippines         156           Liberia         139           Sudan         130           Nepal         121           Cuba         119           EI Salvador         111           Kenya         110           Guatemala         100           Iraq         99           Somalia         78           Egypt         76           Bhutan         74           Thailand         73           Eritrea         72           Togo         71           Malaysia         66           Tanzania         66           Pakistan         55                              | Asia                       | 1,857 |
| Oceania         11           South America         108           Unknown         5           COUNTRY         5,577           Mexico         882           Congo, Democratic Republic         678           Burma         344           Vietnam         251           Ethiopia         187           India         187           China, People's Republic         171           Philippines         156           Liberia         139           Sudan         130           Nepal         121           Cuba         119           El Salvador         111           Kenya         110           Guatemala         100           Iraq         99           Somalia         78           Egypt         76           Bhutan         74           Thailand         73           Eritrea         72           Togo         71           Malaysia         66           Tanzania         66           Pakistan         55                                                                    | Europe                     | 285   |
| South America         108           Unknown         5           COUNTRY         5,577           Mexico         882           Congo, Democratic Republic         678           Burma         344           Vietnam         251           Ethiopia         187           India         187           China, People's Republic         171           Philippines         156           Liberia         139           Sudan         130           Nepal         121           Cuba         119           El Salvador         111           Kenya         110           Guatemala         100           Iraq         99           Somalia         78           Egypt         76           Bhutan         74           Thailand         73           Eritrea         72           Togo         71           Malaysia         66           Tanzania         66           Pakistan         55                                                                                                 | North America              | 1,389 |
| Unknown         5           COUNTRY         5,577           Mexico         882           Congo, Democratic Republic         678           Burma         344           Vietnam         251           Ethiopia         187           India         187           China, People's Republic         171           Philippines         156           Liberia         139           Sudan         130           Nepal         121           Cuba         119           El Salvador         111           Kenya         110           Guatemala         100           Iraq         99           Somalia         78           Egypt         76           Bhutan         74           Thailand         73           Eritrea         72           Togo         71           Malaysia         66           Tanzania         66           Pakistan         55                                                                                                                                     | Oceania                    | 11    |
| COUNTRY         Total         5,577           Mexico         882           Congo, Democratic Republic         678           Burma         344           Vietnam         251           Ethiopia         187           India         187           China, People's Republic         171           Philippines         156           Liberia         139           Sudan         130           Nepal         121           Cuba         119           El Salvador         111           Kenya         110           Guatemala         100           Iraq         99           Somalia         78           Egypt         76           Bhutan         74           Thailand         73           Eritrea         72           Togo         71           Malaysia         66           Tanzania         66           Pakistan         55                                                                                                                                                   | South America              | 108   |
| Total         5,577           Mexico         882           Congo, Democratic Republic         678           Burma         344           Vietnam         251           Ethiopia         187           India         187           China, People's Republic         171           Philippines         156           Liberia         139           Sudan         130           Nepal         121           Cuba         119           El Salvador         111           Kenya         110           Guatemala         100           Iraq         99           Somalia         78           Egypt         76           Bhutan         74           Thailand         73           Eritrea         72           Togo         71           Malaysia         66           Tanzania         66           Pakistan         55                                                                                                                                                                   | Unknown                    | 5     |
| Mexico       882         Congo, Democratic Republic       678         Burma       344         Vietnam       251         Ethiopia       187         India       187         China, People's Republic       171         Philippines       156         Liberia       139         Sudan       130         Nepal       121         Cuba       119         El Salvador       111         Kenya       110         Guatemala       100         Iraq       99         Somalia       78         Egypt       76         Bhutan       74         Thailand       73         Eritrea       72         Togo       71         Malaysia       66         Tanzania       66         Pakistan       55                                                                                                                                                                                                                                                                                                   | COUNTRY                    |       |
| Congo, Democratic Republic         678           Burma         344           Vietnam         251           Ethiopia         187           India         187           China, People's Republic         171           Philippines         156           Liberia         139           Sudan         130           Nepal         121           Cuba         119           El Salvador         111           Kenya         110           Guatemala         100           Iraq         99           Somalia         78           Egypt         76           Bhutan         74           Thailand         73           Eritrea         72           Togo         71           Malaysia         66           Tanzania         66           Pakistan         55                                                                                                                                                                                                                              | Total                      | 5,577 |
| Burma       344         Vietnam       251         Ethiopia       187         India       187         China, People's Republic       171         Philippines       156         Liberia       139         Sudan       130         Nepal       121         Cuba       119         El Salvador       111         Kenya       110         Guatemala       100         Iraq       99         Somalia       78         Egypt       76         Bhutan       74         Thailand       73         Eritrea       72         Togo       71         Malaysia       66         Tanzania       66         Pakistan       55                                                                                                                                                                                                                                                                                                                                                                         | Mexico                     | 882   |
| Vietnam         251           Ethiopia         187           India         187           China, People's Republic         171           Philippines         156           Liberia         139           Sudan         130           Nepal         121           Cuba         119           El Salvador         111           Kenya         110           Guatemala         100           Iraq         99           Somalia         78           Egypt         76           Bhutan         74           Thailand         73           Eritrea         72           Togo         71           Malaysia         66           Tanzania         66           Pakistan         55                                                                                                                                                                                                                                                                                                           | Congo, Democratic Republic | 678   |
| Ethiopia       187         India       187         China, People's Republic       171         Philippines       156         Liberia       139         Sudan       130         Nepal       121         Cuba       119         El Salvador       111         Kenya       110         Guatemala       100         Iraq       99         Somalia       78         Egypt       76         Bhutan       74         Thailand       73         Eritrea       72         Togo       71         Malaysia       66         Tanzania       66         Pakistan       55                                                                                                                                                                                                                                                                                                                                                                                                                           | Burma                      | 344   |
| India       187         China, People's Republic       171         Philippines       156         Liberia       139         Sudan       130         Nepal       121         Cuba       119         El Salvador       111         Kenya       110         Guatemala       100         Iraq       99         Somalia       78         Egypt       76         Bhutan       74         Thailand       73         Eritrea       72         Togo       71         Malaysia       66         Tanzania       66         Pakistan       55                                                                                                                                                                                                                                                                                                                                                                                                                                                      | Vietnam                    | 251   |
| China, People's Republic       171         Philippines       156         Liberia       139         Sudan       130         Nepal       121         Cuba       119         El Salvador       111         Kenya       110         Guatemala       100         Iraq       99         Somalia       78         Egypt       76         Bhutan       74         Thailand       73         Eritrea       72         Togo       71         Malaysia       66         Tanzania       66         Pakistan       55                                                                                                                                                                                                                                                                                                                                                                                                                                                                              | Ethiopia                   | 187   |
| Philippines       156         Liberia       139         Sudan       130         Nepal       121         Cuba       119         El Salvador       111         Kenya       110         Guatemala       100         Iraq       99         Somalia       78         Egypt       76         Bhutan       74         Thailand       73         Eritrea       72         Togo       71         Malaysia       66         Tanzania       66         Pakistan       55                                                                                                                                                                                                                                                                                                                                                                                                                                                                                                                         | India                      | 187   |
| Liberia       139         Sudan       130         Nepal       121         Cuba       119         El Salvador       111         Kenya       110         Guatemala       100         Iraq       99         Somalia       78         Egypt       76         Bhutan       74         Thailand       73         Eritrea       72         Togo       71         Malaysia       66         Tanzania       66         Pakistan       55                                                                                                                                                                                                                                                                                                                                                                                                                                                                                                                                                       | China, People's Republic   | 171   |
| Sudan       130         Nepal       121         Cuba       119         El Salvador       111         Kenya       110         Guatemala       100         Iraq       99         Somalia       78         Egypt       76         Bhutan       74         Thailand       73         Eritrea       72         Togo       71         Malaysia       66         Tanzania       66         Pakistan       55                                                                                                                                                                                                                                                                                                                                                                                                                                                                                                                                                                                 | Philippines                | 156   |
| Nepal       121         Cuba       119         El Salvador       111         Kenya       110         Guatemala       100         Iraq       99         Somalia       78         Egypt       76         Bhutan       74         Thailand       73         Eritrea       72         Togo       71         Malaysia       66         Tanzania       66         Pakistan       55                                                                                                                                                                                                                                                                                                                                                                                                                                                                                                                                                                                                         | Liberia                    | 139   |
| Cuba       119         El Salvador       111         Kenya       110         Guatemala       100         Iraq       99         Somalia       78         Egypt       76         Bhutan       74         Thailand       73         Eritrea       72         Togo       71         Malaysia       66         Tanzania       66         Pakistan       55                                                                                                                                                                                                                                                                                                                                                                                                                                                                                                                                                                                                                                 | Sudan                      | 130   |
| El Salvador       111         Kenya       110         Guatemala       100         Iraq       99         Somalia       78         Egypt       76         Bhutan       74         Thailand       73         Eritrea       72         Togo       71         Malaysia       66         Tanzania       66         Pakistan       55                                                                                                                                                                                                                                                                                                                                                                                                                                                                                                                                                                                                                                                        | Nepal                      | 121   |
| Kenya       110         Guatemala       100         Iraq       99         Somalia       78         Egypt       76         Bhutan       74         Thailand       73         Eritrea       72         Togo       71         Malaysia       66         Tanzania       66         Pakistan       55                                                                                                                                                                                                                                                                                                                                                                                                                                                                                                                                                                                                                                                                                      | Cuba                       | 119   |
| Guatemala       100         Iraq       99         Somalia       78         Egypt       76         Bhutan       74         Thailand       73         Eritrea       72         Togo       71         Malaysia       66         Tanzania       66         Pakistan       55                                                                                                                                                                                                                                                                                                                                                                                                                                                                                                                                                                                                                                                                                                              | El Salvador                | 111   |
| Iraq       99         Somalia       78         Egypt       76         Bhutan       74         Thailand       73         Eritrea       72         Togo       71         Malaysia       66         Tanzania       66         Pakistan       55                                                                                                                                                                                                                                                                                                                                                                                                                                                                                                                                                                                                                                                                                                                                          | Kenya                      | 110   |
| Somalia       78         Egypt       76         Bhutan       74         Thailand       73         Eritrea       72         Togo       71         Malaysia       66         Tanzania       66         Pakistan       55                                                                                                                                                                                                                                                                                                                                                                                                                                                                                                                                                                                                                                                                                                                                                                | Guatemala                  | 100   |
| Egypt       76         Bhutan       74         Thailand       73         Eritrea       72         Togo       71         Malaysia       66         Tanzania       66         Pakistan       55                                                                                                                                                                                                                                                                                                                                                                                                                                                                                                                                                                                                                                                                                                                                                                                         | Iraq                       | 99    |
| Bhutan       74         Thailand       73         Eritrea       72         Togo       71         Malaysia       66         Tanzania       66         Pakistan       55                                                                                                                                                                                                                                                                                                                                                                                                                                                                                                                                                                                                                                                                                                                                                                                                                | Somalia                    | 78    |
| Thailand       73         Eritrea       72         Togo       71         Malaysia       66         Tanzania       66         Pakistan       55                                                                                                                                                                                                                                                                                                                                                                                                                                                                                                                                                                                                                                                                                                                                                                                                                                        | Egypt                      | 76    |
| Eritrea       72         Togo       71         Malaysia       66         Tanzania       66         Pakistan       55                                                                                                                                                                                                                                                                                                                                                                                                                                                                                                                                                                                                                                                                                                                                                                                                                                                                  | Bhutan                     | 74    |
| Togo71Malaysia66Tanzania66Pakistan55                                                                                                                                                                                                                                                                                                                                                                                                                                                                                                                                                                                                                                                                                                                                                                                                                                                                                                                                                  | Thailand                   | 73    |
| Malaysia 66 Tanzania 66 Pakistan 55                                                                                                                                                                                                                                                                                                                                                                                                                                                                                                                                                                                                                                                                                                                                                                                                                                                                                                                                                   | Eritrea                    | 72    |
| Tanzania 66<br>Pakistan 55                                                                                                                                                                                                                                                                                                                                                                                                                                                                                                                                                                                                                                                                                                                                                                                                                                                                                                                                                            | Togo                       | 71    |
| Pakistan 55                                                                                                                                                                                                                                                                                                                                                                                                                                                                                                                                                                                                                                                                                                                                                                                                                                                                                                                                                                           | Malaysia                   | 66    |
|                                                                                                                                                                                                                                                                                                                                                                                                                                                                                                                                                                                                                                                                                                                                                                                                                                                                                                                                                                                       | Tanzania                   | 66    |
| Canada 53                                                                                                                                                                                                                                                                                                                                                                                                                                                                                                                                                                                                                                                                                                                                                                                                                                                                                                                                                                             | Pakistan                   | 55    |
|                                                                                                                                                                                                                                                                                                                                                                                                                                                                                                                                                                                                                                                                                                                                                                                                                                                                                                                                                                                       | Canada                     | 53    |