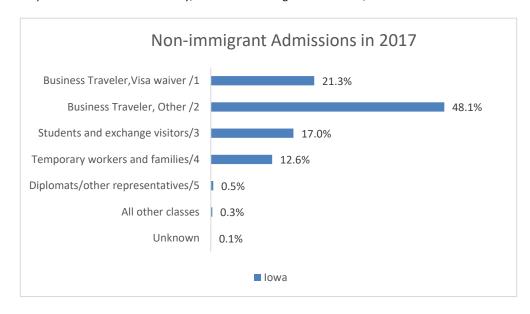

Source of data: Department of Homeland Security Yearbook of Immigration Statistics, Table 30.

Table 8. Non-immigrant admissions (I-94 only)

|                                   | 2013       | 2014       | 2015       | 2016       | 2017       |
|-----------------------------------|------------|------------|------------|------------|------------|
| Business Traveler, Visa waiver /1 | 17,976     | 18,984     | 18,269     | 19,039     | 19,526     |
| Business Traveler, Other /2       | 29,676     | 33,976     | 35,837     | 48,451     | 44,058     |
| Students and exchange visitors/3  | 14,402     | 15,328     | 15,916     | 15,070     | 15,600     |
| Temporary workers and families/4  | 7,314      | 8,168      | 8,898      | 10,137     | 11,584     |
| Diplomats/other representatives/5 | 233        | 518        | 484        | 518        | 463        |
| All other classes                 | 264        | 393        | 258        | 338        | 301        |
| Unknown                           | 94         | 41         | 393        | 52         | 53         |
| lowa                              | 69,959     | 77,408     | 80,055     | 93,605     | 91,585     |
|                                   |            |            |            |            |            |
| U.S.                              | 61,052,260 | 74,930,606 | 76,638,236 | 76,786,751 | 77,643,267 |

<sup>&</sup>lt;sup>1</sup> Includes GB, GMB, GT, GMT, WB, and WT admissions.

#### Notes:

Admissions represent counts of events, i.e., arrivals, not unique individuals.

The majority of short-term admissions from Canada and Mexico are excluded.

Source: U.S. Department of Homeland Security, Yearbook of Immigration Statistics, Table 30.

<sup>&</sup>lt;sup>2</sup> Includes B1, B2 and a limited number of Border Crossing Card (BCC) admissions.

<sup>&</sup>lt;sup>3</sup> Includes principals, spouses, and children (F,J,M admissions).

<sup>&</sup>lt;sup>4</sup> Includes principals, spouses, and children (CW1, E, H,I,L,O, P,Q, R, TD and TN admissions).

<sup>&</sup>lt;sup>5</sup> Includes principals, spouses, and children (A, G, Nadmissions).

Table 9. Immigration by Origination Region and Country in 2017

| Total         5,577           Africa         1,922           Asia         1,857           Europe         285           North America         1,389           Oceania         11           South America         108           Unknown         5           COUNTRY         5,577           Mexico         882           Congo, Democratic Republic         678           Burma         344           Vietnam         251           Ethiopia         187           India         187           China, People's Republic         171           Philippines         156           Liberia         139           Sudan         130           Nepal         121           Cuba         119           El Salvador         111           Kenya         110           Guatemala         100           Iraq         99           Somalia         78           Egypt         76           Bhutan         74           Thailand         73           Eritrea         72           Togo         71 | REGION                     |       |
|---------------------------------------------------------------------------------------------------------------------------------------------------------------------------------------------------------------------------------------------------------------------------------------------------------------------------------------------------------------------------------------------------------------------------------------------------------------------------------------------------------------------------------------------------------------------------------------------------------------------------------------------------------------------------------------------------------------------------------------------------------------------------------------------------------------------------------------------------------------------------------------------------------------------------------------------------------------------------------------|----------------------------|-------|
| Asia       1,857         Europe       285         North America       1,389         Oceania       11         South America       108         Unknown       5         COUNTRY       5,577         Mexico       882         Congo, Democratic Republic       678         Burma       344         Vietnam       251         Ethiopia       187         India       187         China, People's Republic       171         Philippines       156         Liberia       139         Sudan       130         Nepal       121         Cuba       119         El Salvador       111         Kenya       110         Guatemala       100         Iraq       99         Somalia       78         Egypt       76         Bhutan       74         Thailand       73         Eritrea       72         Togo       71         Malaysia       66         Tanzania       66         Pakistan       55                                                                                                  | Total                      | 5,577 |
| Europe         285           North America         1,389           Oceania         11           South America         108           Unknown         5           COUNTRY         5,577           Mexico         882           Congo, Democratic Republic         678           Burma         344           Vietnam         251           Ethiopia         187           India         187           China, People's Republic         171           Philippines         156           Liberia         139           Sudan         130           Nepal         121           Cuba         119           El Salvador         111           Kenya         110           Guatemala         100           Iraq         99           Somalia         78           Egypt         76           Bhutan         74           Thailand         73           Eritrea         72           Togo         71           Malaysia         66           Tanzania         66           Pakistan         55 | Africa                     | 1,922 |
| North America         1,389           Oceania         11           South America         108           Unknown         5           COUNTRY         5,577           Mexico         882           Congo, Democratic Republic         678           Burma         344           Vietnam         251           Ethiopia         187           India         187           China, People's Republic         171           Philippines         156           Liberia         139           Sudan         130           Nepal         121           Cuba         119           EI Salvador         111           Kenya         110           Guatemala         100           Iraq         99           Somalia         78           Egypt         76           Bhutan         74           Thailand         73           Eritrea         72           Togo         71           Malaysia         66           Tanzania         66           Pakistan         55                              | Asia                       | 1,857 |
| Oceania         11           South America         108           Unknown         5           COUNTRY         5,577           Mexico         882           Congo, Democratic Republic         678           Burma         344           Vietnam         251           Ethiopia         187           India         187           China, People's Republic         171           Philippines         156           Liberia         139           Sudan         130           Nepal         121           Cuba         119           El Salvador         111           Kenya         110           Guatemala         100           Iraq         99           Somalia         78           Egypt         76           Bhutan         74           Thailand         73           Eritrea         72           Togo         71           Malaysia         66           Tanzania         66           Pakistan         55                                                                    | Europe                     | 285   |
| South America         108           Unknown         5           COUNTRY         5,577           Mexico         882           Congo, Democratic Republic         678           Burma         344           Vietnam         251           Ethiopia         187           India         187           China, People's Republic         171           Philippines         156           Liberia         139           Sudan         130           Nepal         121           Cuba         119           El Salvador         111           Kenya         110           Guatemala         100           Iraq         99           Somalia         78           Egypt         76           Bhutan         74           Thailand         73           Eritrea         72           Togo         71           Malaysia         66           Tanzania         66           Pakistan         55                                                                                                 | North America              | 1,389 |
| Unknown         5           COUNTRY         5,577           Mexico         882           Congo, Democratic Republic         678           Burma         344           Vietnam         251           Ethiopia         187           India         187           China, People's Republic         171           Philippines         156           Liberia         139           Sudan         130           Nepal         121           Cuba         119           El Salvador         111           Kenya         110           Guatemala         100           Iraq         99           Somalia         78           Egypt         76           Bhutan         74           Thailand         73           Eritrea         72           Togo         71           Malaysia         66           Tanzania         66           Pakistan         55                                                                                                                                     | Oceania                    | 11    |
| COUNTRY         Total         5,577           Mexico         882           Congo, Democratic Republic         678           Burma         344           Vietnam         251           Ethiopia         187           India         187           China, People's Republic         171           Philippines         156           Liberia         139           Sudan         130           Nepal         121           Cuba         119           El Salvador         111           Kenya         110           Guatemala         100           Iraq         99           Somalia         78           Egypt         76           Bhutan         74           Thailand         73           Eritrea         72           Togo         71           Malaysia         66           Tanzania         66           Pakistan         55                                                                                                                                                   | South America              | 108   |
| Total         5,577           Mexico         882           Congo, Democratic Republic         678           Burma         344           Vietnam         251           Ethiopia         187           India         187           China, People's Republic         171           Philippines         156           Liberia         139           Sudan         130           Nepal         121           Cuba         119           El Salvador         111           Kenya         110           Guatemala         100           Iraq         99           Somalia         78           Egypt         76           Bhutan         74           Thailand         73           Eritrea         72           Togo         71           Malaysia         66           Tanzania         66           Pakistan         55                                                                                                                                                                   | Unknown                    | 5     |
| Mexico       882         Congo, Democratic Republic       678         Burma       344         Vietnam       251         Ethiopia       187         India       187         China, People's Republic       171         Philippines       156         Liberia       139         Sudan       130         Nepal       121         Cuba       119         El Salvador       111         Kenya       110         Guatemala       100         Iraq       99         Somalia       78         Egypt       76         Bhutan       74         Thailand       73         Eritrea       72         Togo       71         Malaysia       66         Tanzania       66         Pakistan       55                                                                                                                                                                                                                                                                                                   | COUNTRY                    |       |
| Congo, Democratic Republic         678           Burma         344           Vietnam         251           Ethiopia         187           India         187           China, People's Republic         171           Philippines         156           Liberia         139           Sudan         130           Nepal         121           Cuba         119           El Salvador         111           Kenya         110           Guatemala         100           Iraq         99           Somalia         78           Egypt         76           Bhutan         74           Thailand         73           Eritrea         72           Togo         71           Malaysia         66           Tanzania         66           Pakistan         55                                                                                                                                                                                                                              | Total                      | 5,577 |
| Burma       344         Vietnam       251         Ethiopia       187         India       187         China, People's Republic       171         Philippines       156         Liberia       139         Sudan       130         Nepal       121         Cuba       119         El Salvador       111         Kenya       110         Guatemala       100         Iraq       99         Somalia       78         Egypt       76         Bhutan       74         Thailand       73         Eritrea       72         Togo       71         Malaysia       66         Tanzania       66         Pakistan       55                                                                                                                                                                                                                                                                                                                                                                         | Mexico                     | 882   |
| Vietnam         251           Ethiopia         187           India         187           China, People's Republic         171           Philippines         156           Liberia         139           Sudan         130           Nepal         121           Cuba         119           El Salvador         111           Kenya         110           Guatemala         100           Iraq         99           Somalia         78           Egypt         76           Bhutan         74           Thailand         73           Eritrea         72           Togo         71           Malaysia         66           Tanzania         66           Pakistan         55                                                                                                                                                                                                                                                                                                           | Congo, Democratic Republic | 678   |
| Ethiopia       187         India       187         China, People's Republic       171         Philippines       156         Liberia       139         Sudan       130         Nepal       121         Cuba       119         El Salvador       111         Kenya       110         Guatemala       100         Iraq       99         Somalia       78         Egypt       76         Bhutan       74         Thailand       73         Eritrea       72         Togo       71         Malaysia       66         Tanzania       66         Pakistan       55                                                                                                                                                                                                                                                                                                                                                                                                                           | Burma                      | 344   |
| India       187         China, People's Republic       171         Philippines       156         Liberia       139         Sudan       130         Nepal       121         Cuba       119         El Salvador       111         Kenya       110         Guatemala       100         Iraq       99         Somalia       78         Egypt       76         Bhutan       74         Thailand       73         Eritrea       72         Togo       71         Malaysia       66         Tanzania       66         Pakistan       55                                                                                                                                                                                                                                                                                                                                                                                                                                                      | Vietnam                    | 251   |
| China, People's Republic       171         Philippines       156         Liberia       139         Sudan       130         Nepal       121         Cuba       119         El Salvador       111         Kenya       110         Guatemala       100         Iraq       99         Somalia       78         Egypt       76         Bhutan       74         Thailand       73         Eritrea       72         Togo       71         Malaysia       66         Tanzania       66         Pakistan       55                                                                                                                                                                                                                                                                                                                                                                                                                                                                              | Ethiopia                   | 187   |
| Philippines       156         Liberia       139         Sudan       130         Nepal       121         Cuba       119         El Salvador       111         Kenya       110         Guatemala       100         Iraq       99         Somalia       78         Egypt       76         Bhutan       74         Thailand       73         Eritrea       72         Togo       71         Malaysia       66         Tanzania       66         Pakistan       55                                                                                                                                                                                                                                                                                                                                                                                                                                                                                                                         | India                      | 187   |
| Liberia       139         Sudan       130         Nepal       121         Cuba       119         El Salvador       111         Kenya       110         Guatemala       100         Iraq       99         Somalia       78         Egypt       76         Bhutan       74         Thailand       73         Eritrea       72         Togo       71         Malaysia       66         Tanzania       66         Pakistan       55                                                                                                                                                                                                                                                                                                                                                                                                                                                                                                                                                       | China, People's Republic   | 171   |
| Sudan       130         Nepal       121         Cuba       119         El Salvador       111         Kenya       110         Guatemala       100         Iraq       99         Somalia       78         Egypt       76         Bhutan       74         Thailand       73         Eritrea       72         Togo       71         Malaysia       66         Tanzania       66         Pakistan       55                                                                                                                                                                                                                                                                                                                                                                                                                                                                                                                                                                                 | Philippines                | 156   |
| Nepal       121         Cuba       119         El Salvador       111         Kenya       110         Guatemala       100         Iraq       99         Somalia       78         Egypt       76         Bhutan       74         Thailand       73         Eritrea       72         Togo       71         Malaysia       66         Tanzania       66         Pakistan       55                                                                                                                                                                                                                                                                                                                                                                                                                                                                                                                                                                                                         | Liberia                    | 139   |
| Cuba       119         El Salvador       111         Kenya       110         Guatemala       100         Iraq       99         Somalia       78         Egypt       76         Bhutan       74         Thailand       73         Eritrea       72         Togo       71         Malaysia       66         Tanzania       66         Pakistan       55                                                                                                                                                                                                                                                                                                                                                                                                                                                                                                                                                                                                                                 | Sudan                      | 130   |
| El Salvador       111         Kenya       110         Guatemala       100         Iraq       99         Somalia       78         Egypt       76         Bhutan       74         Thailand       73         Eritrea       72         Togo       71         Malaysia       66         Tanzania       66         Pakistan       55                                                                                                                                                                                                                                                                                                                                                                                                                                                                                                                                                                                                                                                        | Nepal                      | 121   |
| Kenya       110         Guatemala       100         Iraq       99         Somalia       78         Egypt       76         Bhutan       74         Thailand       73         Eritrea       72         Togo       71         Malaysia       66         Tanzania       66         Pakistan       55                                                                                                                                                                                                                                                                                                                                                                                                                                                                                                                                                                                                                                                                                      | Cuba                       | 119   |
| Guatemala       100         Iraq       99         Somalia       78         Egypt       76         Bhutan       74         Thailand       73         Eritrea       72         Togo       71         Malaysia       66         Tanzania       66         Pakistan       55                                                                                                                                                                                                                                                                                                                                                                                                                                                                                                                                                                                                                                                                                                              | El Salvador                | 111   |
| Iraq       99         Somalia       78         Egypt       76         Bhutan       74         Thailand       73         Eritrea       72         Togo       71         Malaysia       66         Tanzania       66         Pakistan       55                                                                                                                                                                                                                                                                                                                                                                                                                                                                                                                                                                                                                                                                                                                                          | Kenya                      | 110   |
| Somalia       78         Egypt       76         Bhutan       74         Thailand       73         Eritrea       72         Togo       71         Malaysia       66         Tanzania       66         Pakistan       55                                                                                                                                                                                                                                                                                                                                                                                                                                                                                                                                                                                                                                                                                                                                                                | Guatemala                  | 100   |
| Egypt       76         Bhutan       74         Thailand       73         Eritrea       72         Togo       71         Malaysia       66         Tanzania       66         Pakistan       55                                                                                                                                                                                                                                                                                                                                                                                                                                                                                                                                                                                                                                                                                                                                                                                         | Iraq                       | 99    |
| Bhutan       74         Thailand       73         Eritrea       72         Togo       71         Malaysia       66         Tanzania       66         Pakistan       55                                                                                                                                                                                                                                                                                                                                                                                                                                                                                                                                                                                                                                                                                                                                                                                                                | Somalia                    | 78    |
| Thailand       73         Eritrea       72         Togo       71         Malaysia       66         Tanzania       66         Pakistan       55                                                                                                                                                                                                                                                                                                                                                                                                                                                                                                                                                                                                                                                                                                                                                                                                                                        | Egypt                      | 76    |
| Eritrea       72         Togo       71         Malaysia       66         Tanzania       66         Pakistan       55                                                                                                                                                                                                                                                                                                                                                                                                                                                                                                                                                                                                                                                                                                                                                                                                                                                                  | Bhutan                     | 74    |
| Togo71Malaysia66Tanzania66Pakistan55                                                                                                                                                                                                                                                                                                                                                                                                                                                                                                                                                                                                                                                                                                                                                                                                                                                                                                                                                  | Thailand                   | 73    |
| Malaysia 66 Tanzania 66 Pakistan 55                                                                                                                                                                                                                                                                                                                                                                                                                                                                                                                                                                                                                                                                                                                                                                                                                                                                                                                                                   | Eritrea                    | 72    |
| Tanzania 66<br>Pakistan 55                                                                                                                                                                                                                                                                                                                                                                                                                                                                                                                                                                                                                                                                                                                                                                                                                                                                                                                                                            | Togo                       | 71    |
| Pakistan 55                                                                                                                                                                                                                                                                                                                                                                                                                                                                                                                                                                                                                                                                                                                                                                                                                                                                                                                                                                           | Malaysia                   | 66    |
|                                                                                                                                                                                                                                                                                                                                                                                                                                                                                                                                                                                                                                                                                                                                                                                                                                                                                                                                                                                       | Tanzania                   | 66    |
| Canada 53                                                                                                                                                                                                                                                                                                                                                                                                                                                                                                                                                                                                                                                                                                                                                                                                                                                                                                                                                                             | Pakistan                   | 55    |
|                                                                                                                                                                                                                                                                                                                                                                                                                                                                                                                                                                                                                                                                                                                                                                                                                                                                                                                                                                                       | Canada                     | 53    |