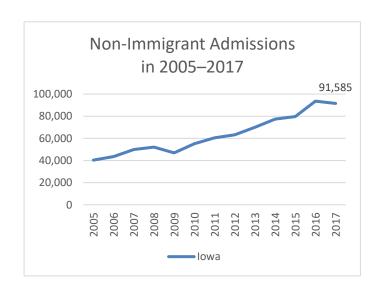

Source of data: Department of Homeland Security Yearbook of Immigration Statistics, Table 4.

**Table 7. Non-immigrant Admissions** 

|      | lowa   | U.S.       |  |  |
|------|--------|------------|--|--|
| 2005 | 40,381 | 32,003,435 |  |  |
| 2006 | 43,543 | 33,667,328 |  |  |
| 2007 | 49,997 | 37,149,651 |  |  |
| 2008 | 52,055 | 39,381,928 |  |  |
| 2009 | 46,881 | 36,231,554 |  |  |
| 2010 | 55,130 | 46,471,516 |  |  |
| 2011 | 60,538 | 46,471,516 |  |  |
| 2012 | 63,247 | 53,887,286 |  |  |
| 2013 | 69,959 | 61,052,260 |  |  |
| 2014 | 77,408 | 74,930,606 |  |  |
| 2015 | 79,708 | 76,638,236 |  |  |
| 2016 | 93,605 | 76,786,751 |  |  |
| 2017 | 91,585 | 77,643,267 |  |  |
|      |        |            |  |  |

Source of data: Department of Homeland Security Yearbook of Immigration Statistics, Table 30.

Table 8. Non-immigrant admissions (I-94 only)

|                                   | 2013       | 2014       | 2015       | 2016       | 2017       |
|-----------------------------------|------------|------------|------------|------------|------------|
| Business Traveler, Visa waiver /1 | 17,976     | 18,984     | 18,269     | 19,039     | 19,526     |
| Business Traveler, Other /2       | 29,676     | 33,976     | 35,837     | 48,451     | 44,058     |
| Students and exchange visitors/3  | 14,402     | 15,328     | 15,916     | 15,070     | 15,600     |
| Temporary workers and families/4  | 7,314      | 8,168      | 8,898      | 10,137     | 11,584     |
| Diplomats/other representatives/5 | 233        | 518        | 484        | 518        | 463        |
| All other classes                 | 264        | 393        | 258        | 338        | 301        |
| Unknown                           | 94         | 41         | 393        | 52         | 53         |
| lowa                              | 69,959     | 77,408     | 80,055     | 93,605     | 91,585     |
|                                   |            |            |            |            |            |
| U.S.                              | 61,052,260 | 74,930,606 | 76,638,236 | 76,786,751 | 77,643,267 |