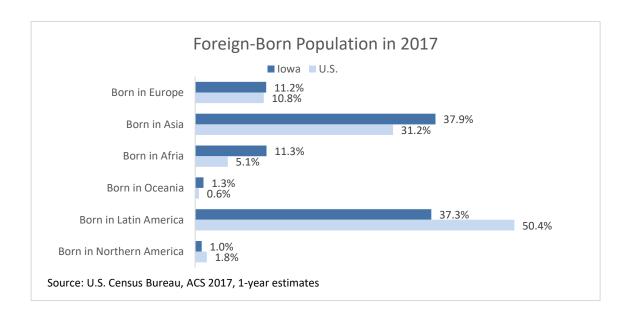

Source: U.S. Census Bureau, ACS 2017, 1-year estimates, Table DP02

Table 2. Foreign-Born Population in 2017

|                                                  | Iowa    | U.S.       |
|--------------------------------------------------|---------|------------|
| Total Foreign-born Population, Excl. Born at Sea | 166,728 | 44,525,458 |
| Born in Europe                                   | 18,673  | 4,818,662  |
| Born in Asia                                     | 63,218  | 13,907,844 |
| Born in Afria                                    | 18,782  | 2,293,028  |
| Born in Oceania                                  | 2,202   | 263,965    |
| Born in Latin America                            | 62,140  | 22,425,056 |
| Born in Northern America                         | 1,713   | 816,903    |