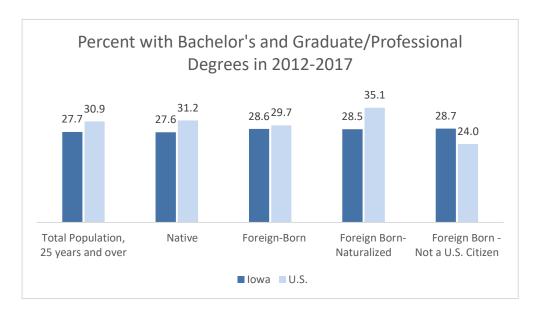

Source: U.S. Census Bureau, ACS 2010-2014, 5-year estimates, Table S0501

Table 4. Educational Attainment in 2012-2017

|                                              | lowa | U.S. |  |
|----------------------------------------------|------|------|--|
| Percent With Bachelor's Degree               |      |      |  |
| Total Population, 25 years and over          | 18.7 | 19.1 |  |
| Native                                       | 19.0 | 19.6 |  |
| Foreign-Born                                 | 13.8 | 17.0 |  |
| Naturalized                                  | 14.8 | 20.6 |  |
| Not a U.S. Citizen                           | 13.1 | 13.3 |  |
|                                              |      |      |  |
| Percent With Graduate or Professional Degree |      |      |  |
| Total Population, 25 years and over          | 9.0  | 11.8 |  |
| Native                                       | 8.6  | 11.6 |  |
| Foreign-Born                                 | 14.8 | 12.7 |  |
| Naturalized                                  | 13.7 | 14.5 |  |
| Not a U.S. Citizen                           | 15.6 | 10.7 |  |