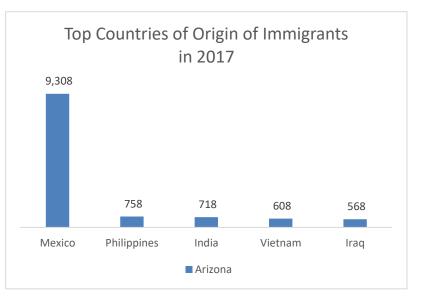

#### Table 9. Immigration by Origination Region and Country in 2017

| Total       19,344         Africa       1,932         Asia       5,178         Europe       854         North America       10,786         Oceania       82         South America       493         Unknown       19         COUNTRY       19,344         Mexico       9,308         Philippines       758         India       718         Vietnam       608         Iraq       568         Cuba       558         China, People's Republic       499         Congo, Democratic Republic       346         Canada       303         Burma       250         Afghanistan       232         Syria       177         Ethiopia       172         Korea, South       158         Iran       153         United Kingdom       149         Colombia       140         Thailand       135         Rwanda       132         Pakistan       130         Guatemala       128         Malaysia       121         El Salvador       114 | REGION                     |        |
|----------------------------------------------------------------------------------------------------------------------------------------------------------------------------------------------------------------------------------------------------------------------------------------------------------------------------------------------------------------------------------------------------------------------------------------------------------------------------------------------------------------------------------------------------------------------------------------------------------------------------------------------------------------------------------------------------------------------------------------------------------------------------------------------------------------------------------------------------------------------------------------------------------------------------|----------------------------|--------|
| Africa1,932Asia5,178Europe854North America10,786Oceania82South America493Unknown19COUNTRY10Total19,344Mexico9,308Philippines758India718Vietnam608Iraq568Cuba558China, People's Republic499Congo, Democratic Republic346Canada303Burma250Afghanistan232Syria177Ethiopia172Korea, South158Iran153United Kingdom149Colombia140Thailand135Rwanda132Pakistan130Guatemala128Malaysia121El Salvador114Nigeria112                                                                                                                                                                                                                                                                                                                                                                                                                                                                                                                  |                            | 19.344 |
| Asia5,178Europe854North America10,786Oceania82South America493Unknown19COUNTRY10Total19,344Mexico9,308Philippines758India718Vietnam608Iraq568Cuba558China, People's Republic499Congo, Democratic Republic346Canada303Burma250Afghanistan232Syria177Ethiopia172Korea, South158Iran153United Kingdom149Colombia140Thailand132Pakistan130Guatemala121El Salvador114Nigeria112                                                                                                                                                                                                                                                                                                                                                                                                                                                                                                                                                 | Africa                     |        |
| Europe854North America10,786Oceania82South America493Unknown19COUNTRY19,344Mexico9,308Philippines758India718Vietnam608Iraq568Cuba558China, People's Republic499Congo, Democratic Republic346Canada303Burma250Afghanistan232Syria177Ethiopia172Korea, South158Iran153United Kingdom149Colombia140Thailand132Pakistan130Guatemala122Pakistan130Guatemala121El Salvador114Nigeria112                                                                                                                                                                                                                                                                                                                                                                                                                                                                                                                                          | Asia                       |        |
| North America         10,786           Oceania         82           South America         493           Unknown         19           COUNTRY         19,344           Mexico         9,308           Philippines         758           India         718           Vietnam         608           Iraq         568           Cuba         558           China, People's Republic         499           Congo, Democratic Republic         346           Canada         303           Burma         250           Afghanistan         232           Syria         177           Ethiopia         172           Korea, South         158           Iran         153           United Kingdom         140           Thailand         132           Pakistan         130           Guatemala         128           Malaysia         121           El Salvador         114           Nigeria         1114                        | Europe                     |        |
| Oceania82South America493Unknown19COUNTRY19,344Mexico9,308Philippines758India718Vietnam608Iraq568Cuba558China, People's Republic499Congo, Democratic Republic346Canada303Burma250Afghanistan232Syria177Ethiopia172Korea, South158Iran153United Kingdom140Thailand132Pakistan130Guatemala128Malaysia121EI Salvador114Nigeria112                                                                                                                                                                                                                                                                                                                                                                                                                                                                                                                                                                                             | •                          |        |
| South America493Unknown19COUNTRY19,344Mexico9,308Philippines758India718Vietnam608Iraq568Cuba558China, People's Republic499Congo, Democratic Republic346Canada303Burma250Afghanistan232Syria177Ethiopia172Korea, South158Iran153United Kingdom149Colombia140Thailand132Pakistan130Guatemala128Malaysia121EI Salvador114Nigeria112                                                                                                                                                                                                                                                                                                                                                                                                                                                                                                                                                                                           | Oceania                    |        |
| COUNTRY         Total       19,344         Mexico       9,308         Philippines       758         India       718         Vietnam       608         Iraq       568         Cuba       558         China, People's Republic       499         Congo, Democratic Republic       346         Canada       303         Burma       250         Afghanistan       232         Syria       177         Ethiopia       172         Korea, South       158         Iran       153         United Kingdom       149         Colombia       140         Thailand       135         Rwanda       132         Pakistan       130         Guatemala       128         Malaysia       121         El Salvador       114         Nigeria       112                                                                                                                                                                                      | South America              |        |
| Total         19,344           Mexico         9,308           Philippines         758           India         718           Vietnam         608           Iraq         568           Cuba         558           China, People's Republic         499           Congo, Democratic Republic         346           Canada         303           Burma         250           Afghanistan         232           Syria         177           Ethiopia         172           Korea, South         158           Iran         153           United Kingdom         149           Colombia         140           Thailand         135           Rwanda         132           Pakistan         130           Guatemala         128           Malaysia         121           El Salvador         114           Nigeria         1112                                                                                                   | Unknown                    | 19     |
| Mexico         9,308           Philippines         758           India         718           Vietnam         608           Iraq         568           Cuba         558           China, People's Republic         499           Congo, Democratic Republic         346           Canada         303           Burma         250           Afghanistan         232           Syria         177           Ethiopia         172           Korea, South         158           Iran         153           United Kingdom         149           Colombia         140           Thailand         132           Pakistan         130           Guatemala         128           Malaysia         121           El Salvador         114           Nigeria         112                                                                                                                                                                | COUNTRY                    |        |
| Philippines758India718Vietnam608Iraq568Cuba558China, People's Republic499Congo, Democratic Republic346Canada303Burma250Afghanistan232Syria177Ethiopia172Korea, South158Iran153United Kingdom149Colombia140Thailand135Rwanda130Guatemala128Malaysia121El Salvador114Nigeria112                                                                                                                                                                                                                                                                                                                                                                                                                                                                                                                                                                                                                                              | Total                      | 19,344 |
| Philippines       758         India       718         Vietnam       608         Iraq       568         Cuba       558         China, People's Republic       499         Congo, Democratic Republic       346         Canada       303         Burma       250         Afghanistan       232         Syria       177         Ethiopia       172         Korea, South       158         Iran       153         United Kingdom       140         Thailand       132         Pakistan       130         Guatemala       121         El Salvador       114         Nigeria       112                                                                                                                                                                                                                                                                                                                                           | Mexico                     | 9,308  |
| Vietnam608Iraq568Cuba558China, People's Republic499Congo, Democratic Republic346Canada303Burma250Afghanistan232Syria177Ethiopia172Korea, South158Iran153United Kingdom149Colombia140Thailand132Pakistan130Guatemala121El Salvador114Nigeria112                                                                                                                                                                                                                                                                                                                                                                                                                                                                                                                                                                                                                                                                             | Philippines                | 758    |
| Iraq568Cuba558China, People's Republic499Congo, Democratic Republic346Canada303Burma250Afghanistan232Syria177Ethiopia172Korea, South158Iran153United Kingdom149Colombia140Thailand132Pakistan130Guatemala128Malaysia121El Salvador114Nigeria112                                                                                                                                                                                                                                                                                                                                                                                                                                                                                                                                                                                                                                                                            |                            | 718    |
| Cuba558China, People's Republic499Congo, Democratic Republic346Canada303Burma250Afghanistan232Syria177Ethiopia172Korea, South158Iran153United Kingdom149Colombia140Thailand135Rwanda132Pakistan130Guatemala128Malaysia121El Salvador114Nigeria112                                                                                                                                                                                                                                                                                                                                                                                                                                                                                                                                                                                                                                                                          | Vietnam                    | 608    |
| China, People's Republic499Congo, Democratic Republic346Canada303Burma250Afghanistan232Syria177Ethiopia172Korea, South158Iran153United Kingdom149Colombia132Rwanda132Pakistan130Guatemala121El Salvador114Nigeria112                                                                                                                                                                                                                                                                                                                                                                                                                                                                                                                                                                                                                                                                                                       | Iraq                       | 568    |
| Congo, Democratic Republic346Canada303Burma250Afghanistan232Syria177Ethiopia172Korea, South158Iran153United Kingdom149Colombia140Thailand135Rwanda132Pakistan130Guatemala121El Salvador114Nigeria112                                                                                                                                                                                                                                                                                                                                                                                                                                                                                                                                                                                                                                                                                                                       | Cuba                       | 558    |
| Canada303Burma250Afghanistan232Syria177Ethiopia172Korea, South158Iran153United Kingdom149Colombia140Thailand135Rwanda132Pakistan130Guatemala128Malaysia121El Salvador114Nigeria112                                                                                                                                                                                                                                                                                                                                                                                                                                                                                                                                                                                                                                                                                                                                         | China, People's Republic   | 499    |
| Burma250Afghanistan232Syria177Ethiopia172Korea, South158Iran153United Kingdom149Colombia140Thailand135Rwanda132Pakistan130Guatemala121El Salvador114Nigeria112                                                                                                                                                                                                                                                                                                                                                                                                                                                                                                                                                                                                                                                                                                                                                             | Congo, Democratic Republic | 346    |
| Afghanistan232Syria177Ethiopia172Korea, South158Iran153United Kingdom149Colombia140Thailand135Rwanda132Pakistan130Guatemala128Malaysia121El Salvador114Nigeria112                                                                                                                                                                                                                                                                                                                                                                                                                                                                                                                                                                                                                                                                                                                                                          | Canada                     | 303    |
| Syria177Ethiopia172Korea, South158Iran153United Kingdom149Colombia140Thailand135Rwanda132Pakistan130Guatemala128Malaysia121El Salvador114Nigeria112                                                                                                                                                                                                                                                                                                                                                                                                                                                                                                                                                                                                                                                                                                                                                                        | Burma                      | 250    |
| Ethiopia172Korea, South158Iran153United Kingdom149Colombia140Thailand135Rwanda132Pakistan130Guatemala128Malaysia121El Salvador114Nigeria112                                                                                                                                                                                                                                                                                                                                                                                                                                                                                                                                                                                                                                                                                                                                                                                | Afghanistan                | 232    |
| Korea, South158Iran153United Kingdom149Colombia140Thailand135Rwanda132Pakistan130Guatemala128Malaysia121El Salvador114Nigeria112                                                                                                                                                                                                                                                                                                                                                                                                                                                                                                                                                                                                                                                                                                                                                                                           | Syria                      | 177    |
| Iran153United Kingdom149Colombia140Thailand135Rwanda132Pakistan130Guatemala128Malaysia121El Salvador114Nigeria112                                                                                                                                                                                                                                                                                                                                                                                                                                                                                                                                                                                                                                                                                                                                                                                                          | Ethiopia                   | 172    |
| United Kingdom149Colombia140Thailand135Rwanda132Pakistan130Guatemala128Malaysia121El Salvador114Nigeria112                                                                                                                                                                                                                                                                                                                                                                                                                                                                                                                                                                                                                                                                                                                                                                                                                 | Korea, South               | 158    |
| Colombia140Thailand135Rwanda132Pakistan130Guatemala128Malaysia121El Salvador114Sudan112                                                                                                                                                                                                                                                                                                                                                                                                                                                                                                                                                                                                                                                                                                                                                                                                                                    | Iran                       | 153    |
| Thailand135Rwanda132Pakistan130Guatemala128Malaysia121El Salvador114Sudan112                                                                                                                                                                                                                                                                                                                                                                                                                                                                                                                                                                                                                                                                                                                                                                                                                                               | United Kingdom             | 149    |
| Rwanda132Pakistan130Guatemala128Malaysia121El Salvador114Sudan112                                                                                                                                                                                                                                                                                                                                                                                                                                                                                                                                                                                                                                                                                                                                                                                                                                                          | Colombia                   | 140    |
| Pakistan130Guatemala128Malaysia121El Salvador114Sudan114Nigeria112                                                                                                                                                                                                                                                                                                                                                                                                                                                                                                                                                                                                                                                                                                                                                                                                                                                         | Thailand                   | 135    |
| Guatemala128Malaysia121El Salvador114Sudan114Nigeria112                                                                                                                                                                                                                                                                                                                                                                                                                                                                                                                                                                                                                                                                                                                                                                                                                                                                    | Rwanda                     | 132    |
| Malaysia121El Salvador114Sudan114Nigeria112                                                                                                                                                                                                                                                                                                                                                                                                                                                                                                                                                                                                                                                                                                                                                                                                                                                                                | Pakistan                   | 130    |
| El Salvador 114<br>Sudan 114<br>Nigeria 112                                                                                                                                                                                                                                                                                                                                                                                                                                                                                                                                                                                                                                                                                                                                                                                                                                                                                | Guatemala                  | 128    |
| Sudan114Nigeria112                                                                                                                                                                                                                                                                                                                                                                                                                                                                                                                                                                                                                                                                                                                                                                                                                                                                                                         | Malaysia                   | 121    |
| Nigeria 112                                                                                                                                                                                                                                                                                                                                                                                                                                                                                                                                                                                                                                                                                                                                                                                                                                                                                                                | El Salvador                | 114    |
| 5                                                                                                                                                                                                                                                                                                                                                                                                                                                                                                                                                                                                                                                                                                                                                                                                                                                                                                                          | Sudan                      | 114    |
| Somalia 111                                                                                                                                                                                                                                                                                                                                                                                                                                                                                                                                                                                                                                                                                                                                                                                                                                                                                                                | Nigeria                    | 112    |
|                                                                                                                                                                                                                                                                                                                                                                                                                                                                                                                                                                                                                                                                                                                                                                                                                                                                                                                            | Somalia                    | 111    |