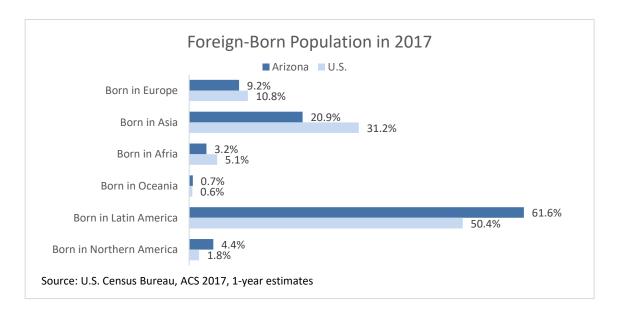

#### Table 2. Foreign-Born Population in 2017

|                                                  | Arizona | U.S.       |
|--------------------------------------------------|---------|------------|
| Total Foreign-born Population, Excl. Born at Sea | 924,900 | 44,525,458 |
| Born in Europe                                   | 84,976  | 4,818,662  |
| Born in Asia                                     | 193,287 | 13,907,844 |
| Born in Afria                                    | 29,322  | 2,293,028  |
| Born in Oceania                                  | 6,172   | 263,965    |
| Born in Latin America                            | 570,013 | 22,425,056 |
| Born in Northern America                         | 41,130  | 816,903    |