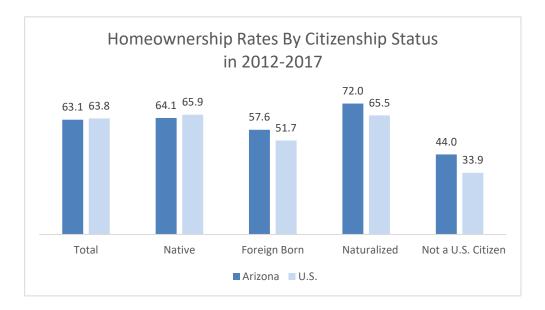

#### #N/A - Data not available

Source: U.S. Census Bureau, ACS 2012-2017, 5-year estimates, Table S0501

|                    | Home Ownership Rate | Median HH Income |
|--------------------|---------------------|------------------|
| Arizona            | (in %)              | (in \$)          |
| Total              | 63.1                | 53,510           |
| Native             | 64.1                | 55,673           |
| Foreign Born       | 57.6                | 42,302           |
| Naturalized        | 72.0                | 51,755           |
| Not a U.S. Citizen | 44.0                | 35,190           |
|                    |                     |                  |
| U.S.               |                     |                  |
| Total              | 63.8                | 57,652           |
| Native             | 65.9                | 58,432           |
| Foreign Born       | 51.7                | 53,420           |
| Naturalized        | 65.5                | 63,346           |
| Not a U.S. Citizen | 33.9                | 43,612           |