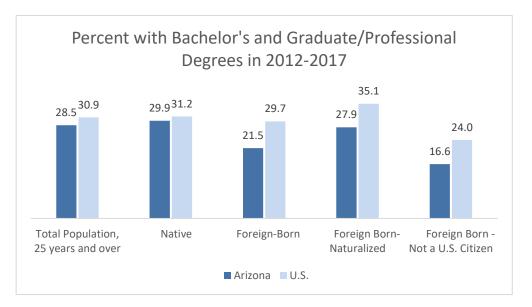

#### Table 4. Educational Attainment in 2012-2017

|                                              | Arizona | U.S. |  |
|----------------------------------------------|---------|------|--|
| Percent With Bachelor's Degree               |         |      |  |
| Total Population, 25 years and over          | 17.8    | 19.1 |  |
| Native                                       | 18.9    | 19.6 |  |
| Foreign-Born                                 | 12.4    | 17.0 |  |
| Naturalized                                  | 16.2    | 20.6 |  |
| Not a U.S. Citizen                           | 9.4     | 13.3 |  |
|                                              |         |      |  |
| Percent With Graduate or Professional Degree |         |      |  |
| Total Population, 25 years and over          | 10.7    | 11.8 |  |
| Native                                       | 11.0    | 11.6 |  |
| Foreign-Born                                 | 9.1     | 12.7 |  |
| Naturalized                                  | 11.7    | 14.5 |  |
| Not a U.S. Citizen                           | 7.2     | 10.7 |  |