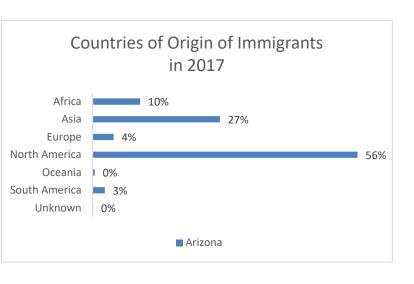

#### Table 9. Immigration by Origination Region and Country in 2017

| Total       19,344         Africa       1,932         Asia       5,178         Europe       854         North America       10,786         Oceania       82         South America       493         Unknown       19         COUNTRY       19,344         Mexico       9,308         Philippines       758         India       718         Vietnam       608         Iraq       568         Cuba       558         China, People's Republic       499         Congo, Democratic Republic       346         Canada       303         Burma       250         Afghanistan       232         Syria       177         Ethiopia       172         Korea, South       158         Iran       153         United Kingdom       149         Colombia       140         Thailand       135         Rwanda       132         Pakistan       130         Guatemala       128         Malaysia       121         El Salvador       114 | REGION                     |        |
|----------------------------------------------------------------------------------------------------------------------------------------------------------------------------------------------------------------------------------------------------------------------------------------------------------------------------------------------------------------------------------------------------------------------------------------------------------------------------------------------------------------------------------------------------------------------------------------------------------------------------------------------------------------------------------------------------------------------------------------------------------------------------------------------------------------------------------------------------------------------------------------------------------------------------|----------------------------|--------|
| Africa1,932Asia5,178Europe854North America10,786Oceania82South America493Unknown19COUNTRY10Total19,344Mexico9,308Philippines758India718Vietnam608Iraq568Cuba558China, People's Republic499Congo, Democratic Republic346Canada303Burma250Afghanistan232Syria177Ethiopia172Korea, South158Iran153United Kingdom149Colombia140Thailand135Rwanda132Pakistan130Guatemala128Malaysia121El Salvador114Nigeria112                                                                                                                                                                                                                                                                                                                                                                                                                                                                                                                  |                            | 19.344 |
| Asia5,178Europe854North America10,786Oceania82South America493Unknown19COUNTRY10Total19,344Mexico9,308Philippines758India718Vietnam608Iraq568Cuba558China, People's Republic499Congo, Democratic Republic346Canada303Burma250Afghanistan232Syria177Ethiopia172Korea, South158Iran153United Kingdom149Colombia140Thailand132Pakistan130Guatemala121El Salvador114Nigeria112                                                                                                                                                                                                                                                                                                                                                                                                                                                                                                                                                 | Africa                     |        |
| Europe854North America10,786Oceania82South America493Unknown19COUNTRY19,344Mexico9,308Philippines758India718Vietnam608Iraq568Cuba558China, People's Republic499Congo, Democratic Republic346Canada303Burma250Afghanistan232Syria177Ethiopia172Korea, South158Iran153United Kingdom149Colombia140Thailand132Pakistan130Guatemala122Pakistan130Guatemala121El Salvador114Nigeria112                                                                                                                                                                                                                                                                                                                                                                                                                                                                                                                                          | Asia                       |        |
| North America         10,786           Oceania         82           South America         493           Unknown         19           COUNTRY         19,344           Mexico         9,308           Philippines         758           India         718           Vietnam         608           Iraq         568           Cuba         558           China, People's Republic         499           Congo, Democratic Republic         346           Canada         303           Burma         250           Afghanistan         232           Syria         177           Ethiopia         172           Korea, South         158           Iran         153           United Kingdom         140           Thailand         132           Pakistan         130           Guatemala         128           Malaysia         121           El Salvador         114           Nigeria         1114                        | Europe                     |        |
| Oceania82South America493Unknown19COUNTRY19,344Mexico9,308Philippines758India718Vietnam608Iraq568Cuba558China, People's Republic499Congo, Democratic Republic346Canada303Burma250Afghanistan232Syria177Ethiopia172Korea, South158Iran153United Kingdom140Thailand132Pakistan130Guatemala128Malaysia121EI Salvador114Nigeria112                                                                                                                                                                                                                                                                                                                                                                                                                                                                                                                                                                                             | •                          |        |
| South America493Unknown19COUNTRY19,344Mexico9,308Philippines758India718Vietnam608Iraq568Cuba558China, People's Republic499Congo, Democratic Republic346Canada303Burma250Afghanistan232Syria177Ethiopia172Korea, South158Iran153United Kingdom149Colombia140Thailand132Pakistan130Guatemala128Malaysia121EI Salvador114Nigeria112                                                                                                                                                                                                                                                                                                                                                                                                                                                                                                                                                                                           | Oceania                    |        |
| COUNTRY         Total       19,344         Mexico       9,308         Philippines       758         India       718         Vietnam       608         Iraq       568         Cuba       558         China, People's Republic       499         Congo, Democratic Republic       346         Canada       303         Burma       250         Afghanistan       232         Syria       177         Ethiopia       172         Korea, South       158         Iran       153         United Kingdom       149         Colombia       140         Thailand       135         Rwanda       132         Pakistan       130         Guatemala       128         Malaysia       121         El Salvador       114         Nigeria       112                                                                                                                                                                                      | South America              |        |
| Total         19,344           Mexico         9,308           Philippines         758           India         718           Vietnam         608           Iraq         568           Cuba         558           China, People's Republic         499           Congo, Democratic Republic         346           Canada         303           Burma         250           Afghanistan         232           Syria         177           Ethiopia         172           Korea, South         158           Iran         153           United Kingdom         149           Colombia         140           Thailand         135           Rwanda         132           Pakistan         130           Guatemala         128           Malaysia         121           El Salvador         114           Nigeria         1112                                                                                                   | Unknown                    | 19     |
| Mexico         9,308           Philippines         758           India         718           Vietnam         608           Iraq         568           Cuba         558           China, People's Republic         499           Congo, Democratic Republic         346           Canada         303           Burma         250           Afghanistan         232           Syria         177           Ethiopia         172           Korea, South         158           Iran         153           United Kingdom         149           Colombia         140           Thailand         132           Pakistan         130           Guatemala         128           Malaysia         121           El Salvador         114           Nigeria         112                                                                                                                                                                | COUNTRY                    |        |
| Philippines758India718Vietnam608Iraq568Cuba558China, People's Republic499Congo, Democratic Republic346Canada303Burma250Afghanistan232Syria177Ethiopia172Korea, South158Iran153United Kingdom149Colombia140Thailand135Rwanda130Guatemala128Malaysia121El Salvador114Nigeria112                                                                                                                                                                                                                                                                                                                                                                                                                                                                                                                                                                                                                                              | Total                      | 19,344 |
| Philippines       758         India       718         Vietnam       608         Iraq       568         Cuba       558         China, People's Republic       499         Congo, Democratic Republic       346         Canada       303         Burma       250         Afghanistan       232         Syria       177         Ethiopia       172         Korea, South       158         Iran       153         United Kingdom       140         Thailand       132         Pakistan       130         Guatemala       121         El Salvador       114         Nigeria       112                                                                                                                                                                                                                                                                                                                                           | Mexico                     | 9,308  |
| Vietnam608Iraq568Cuba558China, People's Republic499Congo, Democratic Republic346Canada303Burma250Afghanistan232Syria177Ethiopia172Korea, South158Iran153United Kingdom149Colombia140Thailand132Pakistan130Guatemala121El Salvador114Nigeria112                                                                                                                                                                                                                                                                                                                                                                                                                                                                                                                                                                                                                                                                             | Philippines                | 758    |
| Iraq568Cuba558China, People's Republic499Congo, Democratic Republic346Canada303Burma250Afghanistan232Syria177Ethiopia172Korea, South158Iran153United Kingdom149Colombia140Thailand132Pakistan130Guatemala128Malaysia121El Salvador114Nigeria112                                                                                                                                                                                                                                                                                                                                                                                                                                                                                                                                                                                                                                                                            |                            | 718    |
| Cuba558China, People's Republic499Congo, Democratic Republic346Canada303Burma250Afghanistan232Syria177Ethiopia172Korea, South158Iran153United Kingdom149Colombia140Thailand135Rwanda132Pakistan130Guatemala128Malaysia121El Salvador114Nigeria112                                                                                                                                                                                                                                                                                                                                                                                                                                                                                                                                                                                                                                                                          | Vietnam                    | 608    |
| China, People's Republic499Congo, Democratic Republic346Canada303Burma250Afghanistan232Syria177Ethiopia172Korea, South158Iran153United Kingdom149Colombia132Rwanda132Pakistan130Guatemala121El Salvador114Nigeria112                                                                                                                                                                                                                                                                                                                                                                                                                                                                                                                                                                                                                                                                                                       | Iraq                       | 568    |
| Congo, Democratic Republic346Canada303Burma250Afghanistan232Syria177Ethiopia172Korea, South158Iran153United Kingdom149Colombia140Thailand135Rwanda132Pakistan130Guatemala121El Salvador114Nigeria112                                                                                                                                                                                                                                                                                                                                                                                                                                                                                                                                                                                                                                                                                                                       | Cuba                       | 558    |
| Canada303Burma250Afghanistan232Syria177Ethiopia172Korea, South158Iran153United Kingdom149Colombia140Thailand135Rwanda132Pakistan130Guatemala128Malaysia121El Salvador114Nigeria112                                                                                                                                                                                                                                                                                                                                                                                                                                                                                                                                                                                                                                                                                                                                         | China, People's Republic   | 499    |
| Burma250Afghanistan232Syria177Ethiopia172Korea, South158Iran153United Kingdom149Colombia140Thailand135Rwanda132Pakistan130Guatemala121El Salvador114Nigeria112                                                                                                                                                                                                                                                                                                                                                                                                                                                                                                                                                                                                                                                                                                                                                             | Congo, Democratic Republic | 346    |
| Afghanistan232Syria177Ethiopia172Korea, South158Iran153United Kingdom149Colombia140Thailand135Rwanda132Pakistan130Guatemala128Malaysia121El Salvador114Nigeria112                                                                                                                                                                                                                                                                                                                                                                                                                                                                                                                                                                                                                                                                                                                                                          | Canada                     | 303    |
| Syria177Ethiopia172Korea, South158Iran153United Kingdom149Colombia140Thailand135Rwanda132Pakistan130Guatemala128Malaysia121El Salvador114Nigeria112                                                                                                                                                                                                                                                                                                                                                                                                                                                                                                                                                                                                                                                                                                                                                                        | Burma                      | 250    |
| Ethiopia172Korea, South158Iran153United Kingdom149Colombia140Thailand135Rwanda132Pakistan130Guatemala128Malaysia121El Salvador114Nigeria112                                                                                                                                                                                                                                                                                                                                                                                                                                                                                                                                                                                                                                                                                                                                                                                | Afghanistan                | 232    |
| Korea, South158Iran153United Kingdom149Colombia140Thailand135Rwanda132Pakistan130Guatemala128Malaysia121El Salvador114Nigeria112                                                                                                                                                                                                                                                                                                                                                                                                                                                                                                                                                                                                                                                                                                                                                                                           | Syria                      | 177    |
| Iran153United Kingdom149Colombia140Thailand135Rwanda132Pakistan130Guatemala128Malaysia121El Salvador114Nigeria112                                                                                                                                                                                                                                                                                                                                                                                                                                                                                                                                                                                                                                                                                                                                                                                                          | Ethiopia                   | 172    |
| United Kingdom149Colombia140Thailand135Rwanda132Pakistan130Guatemala128Malaysia121El Salvador114Nigeria112                                                                                                                                                                                                                                                                                                                                                                                                                                                                                                                                                                                                                                                                                                                                                                                                                 | Korea, South               | 158    |
| Colombia140Thailand135Rwanda132Pakistan130Guatemala128Malaysia121El Salvador114Sudan112                                                                                                                                                                                                                                                                                                                                                                                                                                                                                                                                                                                                                                                                                                                                                                                                                                    | Iran                       | 153    |
| Thailand135Rwanda132Pakistan130Guatemala128Malaysia121El Salvador114Sudan112                                                                                                                                                                                                                                                                                                                                                                                                                                                                                                                                                                                                                                                                                                                                                                                                                                               | United Kingdom             | 149    |
| Rwanda132Pakistan130Guatemala128Malaysia121El Salvador114Sudan112                                                                                                                                                                                                                                                                                                                                                                                                                                                                                                                                                                                                                                                                                                                                                                                                                                                          | Colombia                   | 140    |
| Pakistan130Guatemala128Malaysia121El Salvador114Sudan114Nigeria112                                                                                                                                                                                                                                                                                                                                                                                                                                                                                                                                                                                                                                                                                                                                                                                                                                                         | Thailand                   | 135    |
| Guatemala128Malaysia121El Salvador114Sudan114Nigeria112                                                                                                                                                                                                                                                                                                                                                                                                                                                                                                                                                                                                                                                                                                                                                                                                                                                                    | Rwanda                     | 132    |
| Malaysia121El Salvador114Sudan114Nigeria112                                                                                                                                                                                                                                                                                                                                                                                                                                                                                                                                                                                                                                                                                                                                                                                                                                                                                | Pakistan                   | 130    |
| El Salvador 114<br>Sudan 114<br>Nigeria 112                                                                                                                                                                                                                                                                                                                                                                                                                                                                                                                                                                                                                                                                                                                                                                                                                                                                                | Guatemala                  | 128    |
| Sudan114Nigeria112                                                                                                                                                                                                                                                                                                                                                                                                                                                                                                                                                                                                                                                                                                                                                                                                                                                                                                         | Malaysia                   | 121    |
| Nigeria 112                                                                                                                                                                                                                                                                                                                                                                                                                                                                                                                                                                                                                                                                                                                                                                                                                                                                                                                | El Salvador                | 114    |
| 5                                                                                                                                                                                                                                                                                                                                                                                                                                                                                                                                                                                                                                                                                                                                                                                                                                                                                                                          | Sudan                      | 114    |
| Somalia 111                                                                                                                                                                                                                                                                                                                                                                                                                                                                                                                                                                                                                                                                                                                                                                                                                                                                                                                | Nigeria                    | 112    |
|                                                                                                                                                                                                                                                                                                                                                                                                                                                                                                                                                                                                                                                                                                                                                                                                                                                                                                                            | Somalia                    | 111    |

D-Data withheld to limit disclosure

Source: U.S. Department of Homeland Security

Yearbook of Immigration Statistics, 2017, Supplemental Table 1.

Source: US Bureau of Economic Analysis

| Country              | 2018 Dollar Volume | Percent Share |
|----------------------|--------------------|---------------|
| World                | 22,388             | 1.3           |
| Тор 25               | 20,494             | 91.5          |
| Mexico               | 7,650              | 34.2          |
| Canada               | 2,148              | 9.6           |
| China                | 1,194              | 5.3           |
| United Kingdom       | 928                | 4.1           |
| Japan                | 753                | 3.4           |
| Germany              | 747                | 3.3           |
| Netherlands          | 613                | 2.7           |
| Thailand             | 583                | 2.6           |
| France               | 567                | 2.5           |
| Singapore            | 552                | 2.5           |
| Hong Kong            | 520                | 2.3           |
| Taiwan               | 506                | 2.3           |
| Brazil               | 501                | 2.2           |
| Malaysia             | 444                | 2.0           |
| Saudi Arabia         | 386                | 1.7           |
| Korea, South         | 371                | 1.7           |
| Israel               | 352                | 1.6           |
| Australia            | 309                | 1.4           |
| United Arab Emirates | 291                | 1.3           |
| Ireland              | 229                | 1.0           |
| Switzerland          | 210                | 0.9           |
| Italy                | 201                | 0.9           |
| Turkey               | 184                | 0.8           |
| India                | 131                | 0.6           |
| Colombia             | 124                | 0.6           |