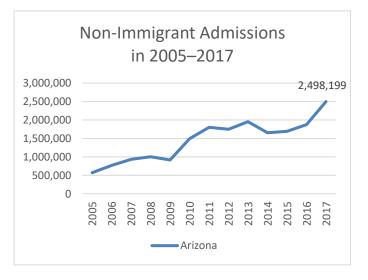

#### Table 7. Non-immigrant Admissions

|      | Arizona   | U.S.       |
|------|-----------|------------|
| 2005 | 571,874   | 32,003,435 |
| 2006 | 769,491   | 33,667,328 |
| 2007 | 934,518   | 37,149,651 |
| 2008 | 1,002,557 | 39,381,928 |
| 2009 | 915,169   | 36,231,554 |
| 2010 | 1,494,581 | 46,471,516 |
| 2011 | 1,800,715 | 46,471,516 |
| 2012 | 1,749,492 | 53,887,286 |
| 2013 | 1,952,808 | 61,052,260 |
| 2014 | 1,653,321 | 74,930,606 |
| 2015 | 1,690,893 | 76,638,236 |
| 2016 | 1,873,757 | 76,786,751 |
| 2017 | 2,498,199 | 77,643,267 |
|      |           |            |

Source of data: Department of Homeland Security Yearbook of Immigration Statistics, Table 30.