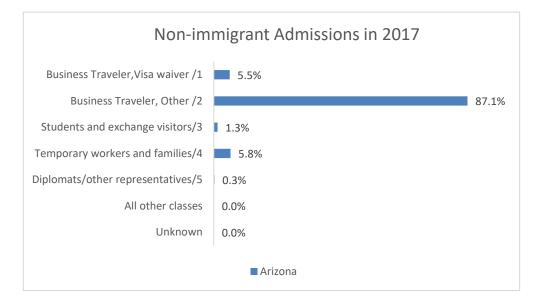

#### Table 8. Non-immigrant admissions (I-94 only)

|                                   | 2013       | 2014       | 2015       | 2016       | 2017       |
|-----------------------------------|------------|------------|------------|------------|------------|
| Business Traveler, Visa waiver /1 | 133,268    | 134,309    | 132,198    | 159,230    | 136,732    |
| Business Traveler, Other /2       | 1,616,793  | 1,410,954  | 1,439,910  | 1,568,629  | 2,176,528  |
| Students and exchange visitors/3  | 38,441     | 30,259     | 31,200     | 39,124     | 32,255     |
| Temporary workers and families/4  | 151,794    | 70,017     | 81,371     | 96,688     | 143,887    |
| Diplomats/other representatives/5 | 7,232      | 4,433      | 4,316      | 5,757      | 6,664      |
| All other classes                 | 2,786      | 3,118      | 1,637      | 3,799      | 1,204      |
| Unknown                           | 2,494      | 231        | 3,118      | 530        | 929        |
| Arizona                           | 1,952,808  | 1,653,321  | 1,693,750  | 1,873,757  | 2,498,199  |
|                                   |            |            |            |            |            |
| U.S.                              | 61,052,260 | 74,930,606 | 76,638,236 | 76,786,751 | 77,643,267 |

<sup>1</sup> Includes GB, GMB, GT, GMT, WB, and WT admissions.

<sup>2</sup> Includes B1, B2 and a limited number of Border Crossing Card (BCC) admissions.

<sup>3</sup> Includes principals, spouses, and children (F,J,M admissions).

<sup>4</sup> Includes principals, spouses, and children (CW1, E, H,I,L,O, P,Q, R, TD and TN admissions).

<sup>5</sup> Includes principals, spouses, and children (A, G, Nadmissions).

Notes:

Admissions represent counts of events, i.e., arrivals, not unique individuals.

The majority of short-term admissions from Canada and Mexico are excluded.

Source: U.S. Department of Homeland Security, Yearbook of Immigration Statistics, Table 30.