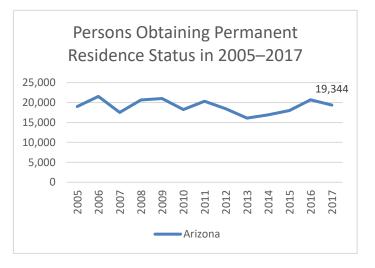

#N/A - Data not available

Source: U.S. Census Bureau, ACS 2012-2017, 5-year estimates, Table S0501

|      | Arizona | U.S.      |
|------|---------|-----------|
| 2005 | 18,986  | 1,122,257 |
| 2006 | 21,529  | 1,266,129 |
| 2007 | 17,528  | 1,052,415 |
| 2008 | 20,638  | 1,107,126 |
| 2009 | 20,997  | 1,130,818 |
| 2010 | 18,243  | 1,042,625 |
| 2011 | 20,333  | 1,062,040 |
| 2012 | 18,434  | 1,031,631 |
| 2013 | 16,097  | 990,553   |
| 2014 | 16,908  | 1,016,518 |
| 2015 | 17,997  | 1,051,031 |
| 2016 | 20,694  | 1,183,505 |
| 2017 | 19,344  | 1,127,167 |
|      |         |           |

#### **Table 6. Persons Obtaining Permanent Residence Status**

Source of data: Department of Homeland Security Yearbook of Immigration Statistics, Table 4.