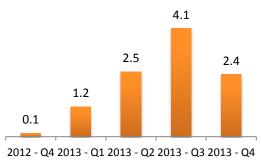

#### George Ratiu

Director, Quantitative & Commercial Research

The economy proved resilient during 2013, despite "sequestration", government shutdown, regulatory changes and other impacts. Based on BEA's preliminary estimates, gross domestic product advanced at a 1.9 percent annual rate in 2013, supported by a cautiously optimistic consumer and hedging businesses. The third quarter provided the largest boost, with growth of 4.1 percent, followed by a surprisingly robust fourth quarter, which recorded 3.2 percent annual growth rate.

GDP (% Annual Chg)

Source: BEA

International trade added strong lift to GDP in the latter half of the year. Exports advanced 11.4 percent in the fourth quarter, as imports gained 1.0 percent in the same period. The end result was a shrinking trade deficit. With rising import and export activity, the industrial sector welcomed the increase in traffic through ports and warehouses, posting noticeable improvement in fundamentals.