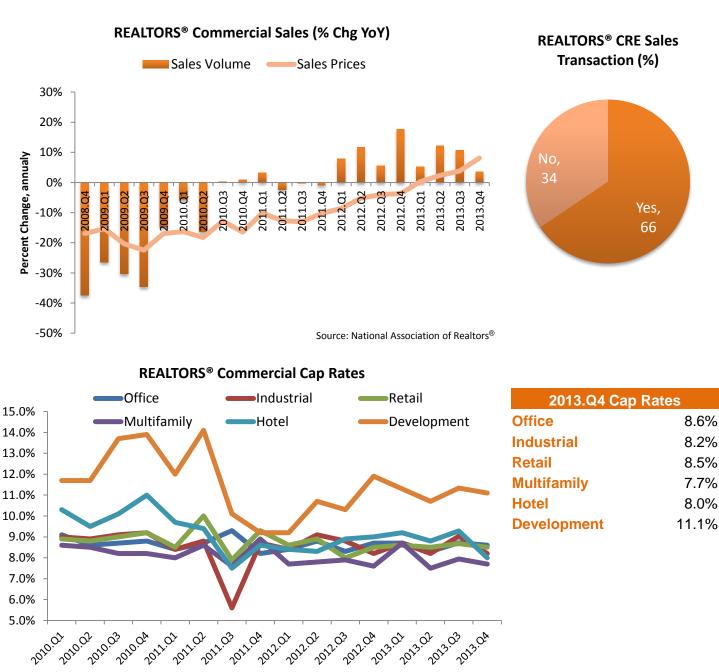

#### **Commercial Real Estate**

Sales of major properties (over \$2.5M) advanced 19 percent year-over-year in 2013, totaling \$355.4 billion, based on Real Capital Analytics (RCA) data. The year marked a noticeable rise in most markets across the U.S., including secondary and tertiary markets which had slower rebounds. Investors found favorable economic conditions in these markets and pursued the higher yields offered by performing properties. Apartment investments totaled \$103.5 billion in 2013, followed closely by office transactions, accounting for \$101.5 billion. Sales volume advanced at double-digit rates for all property types except retail.

#### (continued from page 2)

The fourth quarter of the year proved particularly strong, with \$112.9 billion in closed transactions, as prices accelerated. For the year, prices advanced 15 percent across the country, according to RCA's Commercial Property Price Index. Retail investments posted the steepest price gains, rising 23 percent on a yearly basis, followed by a tie between office and hotel property prices, which rose 17 percent. Prices for apartments increased 12 percent in 2013, while those for industrial buildings rose 5 percent.

Cap rates averaged 6.9 percent in 2013, a 4 basis point increase from 2012. Apartments recorded the lowest average cap rate for the year, at 6.2 percent, posting a 4 basis point increase year-over-year. Office cap rates averaged 6.9 percent in 2013, a 22 basis point compression from the prior year. Retail cap rates averaged 7 percent, declining 20 basis points on a yearly basis.

For lower priced properties (below \$2.5M), sales volume advanced 8 percent on a yearly basis, while prices increased 1 percent year-over-year, based on survey data from the National Association of REALTORS®. Cap rates averaged 8.7 percent in the fourth quarter, a 50 basis point decline from the third quarter.