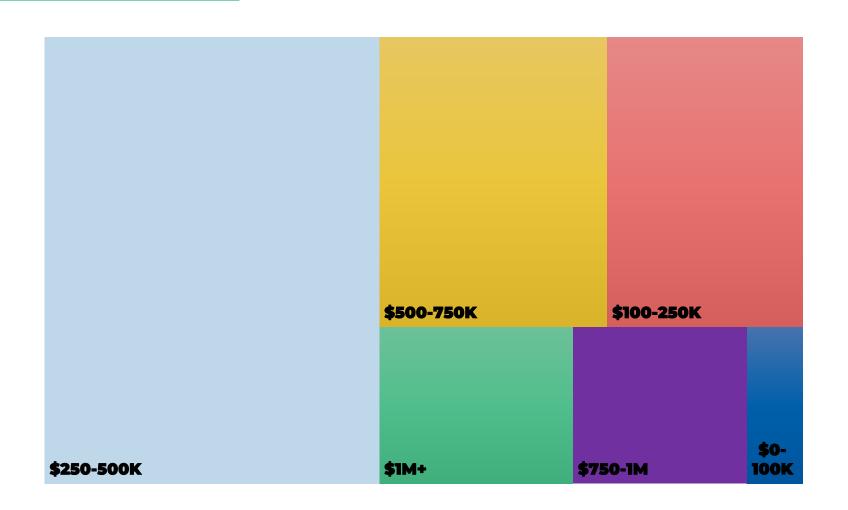

### **Summary of June 2025 Existing-Home Sales Statistics**

National Association of REALTORS®















### **Total Existing-Home Sales**

(SA Annual Rate)





### **Median Price of Existing-Home Sales**





### **Existing-Home Sales Median Price**

(Percent Change Year-Over-Year)





### **Total Existing-Home Sales**

(Percent Change Year-Over-Year)





### **REALTORS® Confidence Index Survey**







## **Existing-Home Sales by Region**





# Sales by Price Range





### **Change in Sales by Price Range**

(Percent Change Year-Over-Year)





### Follow us to stay up to date with our latest research and data releases.

#### **Useful links:**

- **EHS Explained**
- **EHS Methodology**
- **Historical Dataset**



REALTORS® are members of the National Association of REALTORS®.