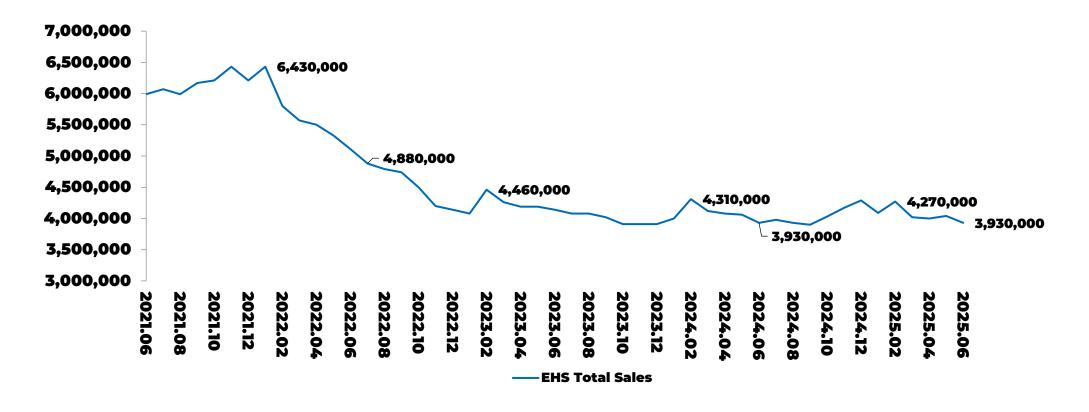

### **Summary of June 2025 Existing-Home Sales Statistics**

National Association of REALTORS®















### **Total Existing-Home Sales**

(SA Annual Rate)





### **Median Price of Existing-Home Sales**





### **Existing-Home Sales Median Price**

(Percent Change Year-Over-Year)





### **Total Existing-Home Sales**

(Percent Change Year-Over-Year)





### **REALTORS® Confidence Index Survey**







## **Existing-Home Sales by Region**





# Sales by Price Range





### **Change in Sales by Price Range**

(Percent Change Year-Over-Year)





### Follow us to stay up to date with our latest research and data releases.

#### **Useful links:**

- **EHS Explained**
- **EHS Methodology**
- **Historical Dataset**



REALTORS® are members of the National Association of REALTORS®.