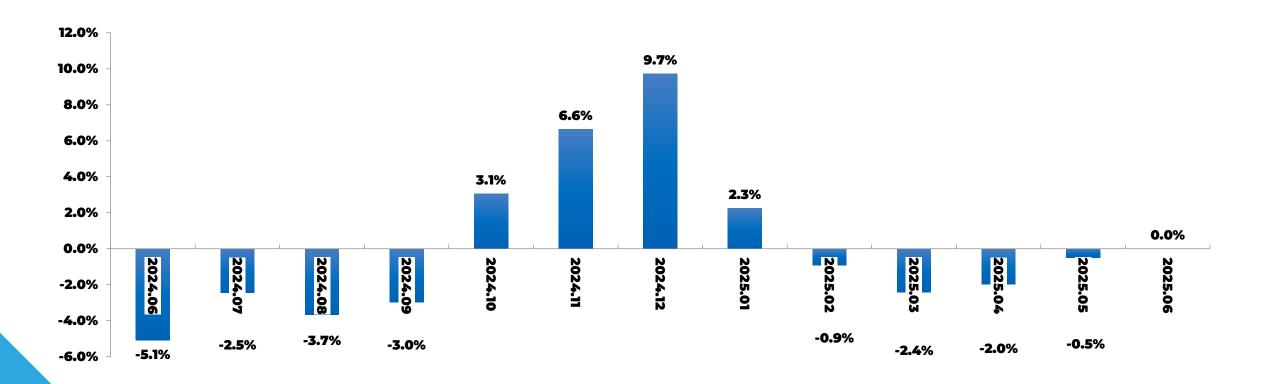

### **Summary of June 2025 Existing-Home Sales Statistics**

National Association of REALTORS®















### **Total Existing-Home Sales**

(SA Annual Rate)





### **Median Price of Existing-Home Sales**





### **Existing-Home Sales Median Price**

(Percent Change Year-Over-Year)





### **Total Existing-Home Sales**

(Percent Change Year-Over-Year)





### **REALTORS® Confidence Index Survey**







## **Existing-Home Sales by Region**





# Sales by Price Range





### **Change in Sales by Price Range**

(Percent Change Year-Over-Year)





### Follow us to stay up to date with our latest research and data releases.

#### **Useful links:**

- **EHS Explained**
- **EHS Methodology**
- **Historical Dataset**



REALTORS® are members of the National Association of REALTORS®.