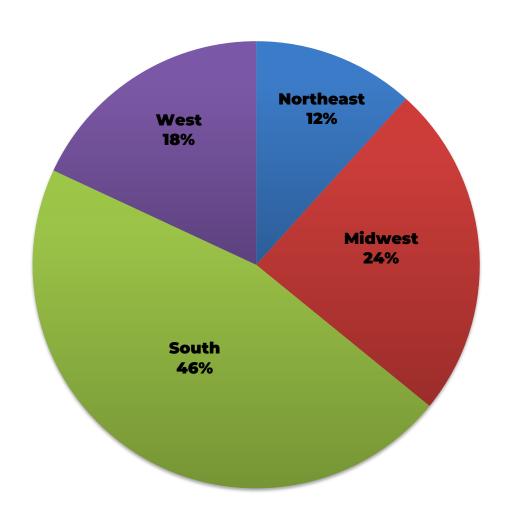

### **Summary of June 2025 Existing-Home Sales Statistics**

National Association of REALTORS®















### **Total Existing-Home Sales**

(SA Annual Rate)





### **Median Price of Existing-Home Sales**





### **Existing-Home Sales Median Price**

(Percent Change Year-Over-Year)





### **Total Existing-Home Sales**

(Percent Change Year-Over-Year)





### **REALTORS® Confidence Index Survey**







## **Existing-Home Sales by Region**





# Sales by Price Range





### **Change in Sales by Price Range**

(Percent Change Year-Over-Year)





### Follow us to stay up to date with our latest research and data releases.

#### **Useful links:**

- **EHS Explained**
- **EHS Methodology**
- **Historical Dataset**



REALTORS® are members of the National Association of REALTORS®.