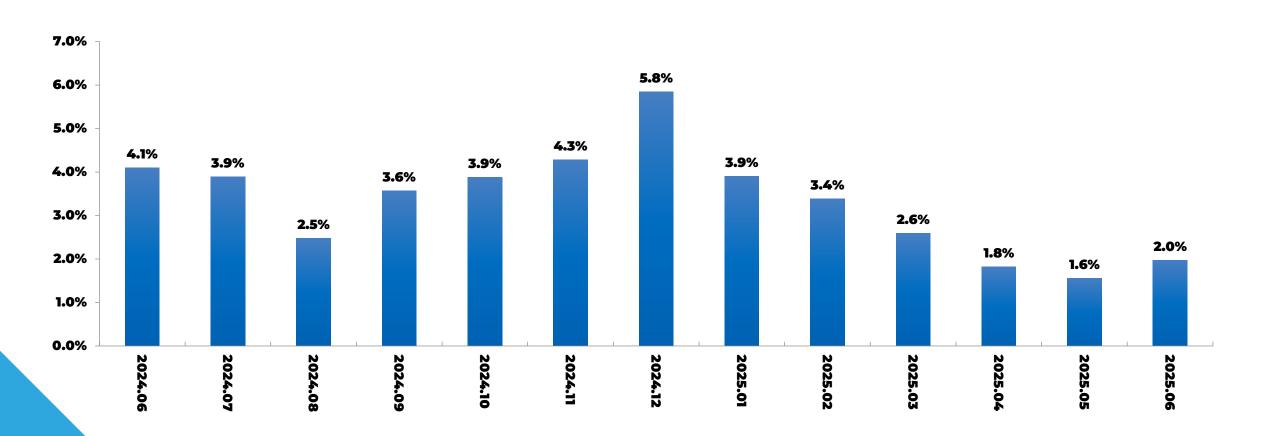

### **Summary of June 2025 Existing-Home Sales Statistics**

National Association of REALTORS®















### **Total Existing-Home Sales**

(SA Annual Rate)





### **Median Price of Existing-Home Sales**





### **Existing-Home Sales Median Price**

(Percent Change Year-Over-Year)





### **Total Existing-Home Sales**

(Percent Change Year-Over-Year)





### **REALTORS® Confidence Index Survey**







## **Existing-Home Sales by Region**





# Sales by Price Range





### **Change in Sales by Price Range**

(Percent Change Year-Over-Year)





### Follow us to stay up to date with our latest research and data releases.

#### **Useful links:**

- **EHS Explained**
- **EHS Methodology**
- **Historical Dataset**



REALTORS® are members of the National Association of REALTORS®.