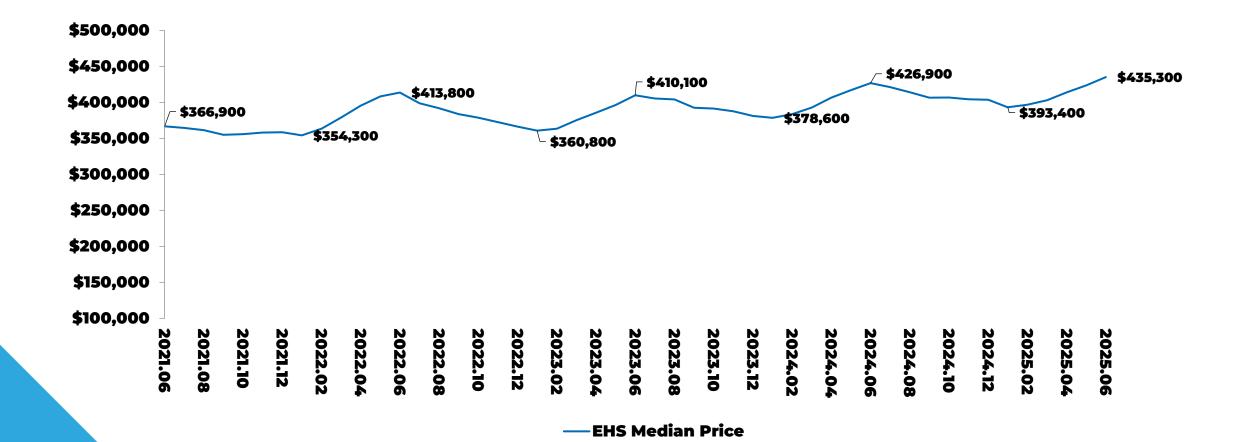

### **Summary of June 2025 Existing-Home Sales Statistics**

National Association of REALTORS®















### **Total Existing-Home Sales**

(SA Annual Rate)





### **Median Price of Existing-Home Sales**





### **Existing-Home Sales Median Price**

(Percent Change Year-Over-Year)





### **Total Existing-Home Sales**

(Percent Change Year-Over-Year)





### **REALTORS® Confidence Index Survey**







## **Existing-Home Sales by Region**





# Sales by Price Range





### **Change in Sales by Price Range**

(Percent Change Year-Over-Year)





### Follow us to stay up to date with our latest research and data releases.

#### **Useful links:**

- **EHS Explained**
- **EHS Methodology**
- **Historical Dataset**



REALTORS® are members of the National Association of REALTORS®.