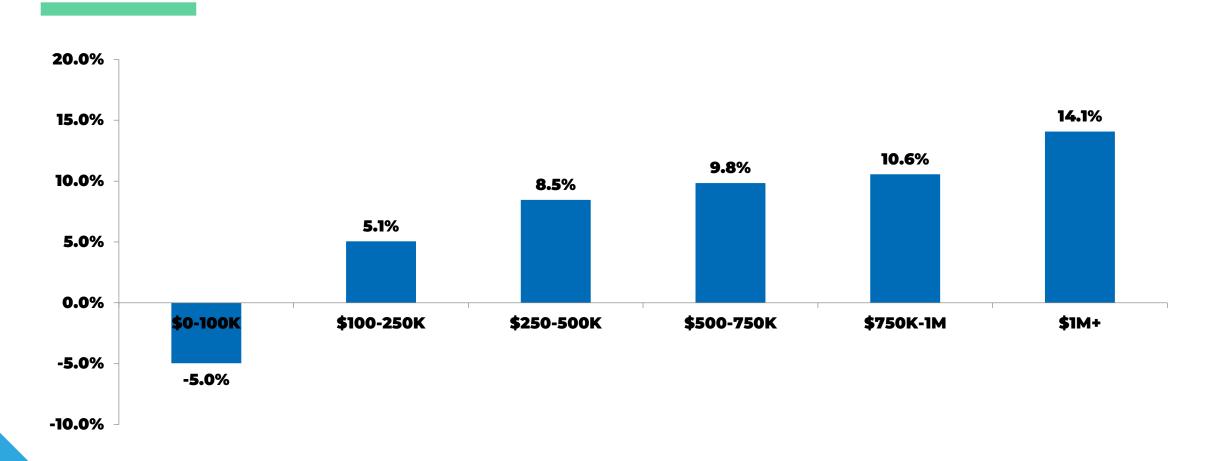

### **Summary of June 2025 Existing-Home Sales Statistics**

National Association of REALTORS®















### **Total Existing-Home Sales**

(SA Annual Rate)





### **Median Price of Existing-Home Sales**





### **Existing-Home Sales Median Price**

(Percent Change Year-Over-Year)





### **Total Existing-Home Sales**

(Percent Change Year-Over-Year)





### **REALTORS® Confidence Index Survey**







## **Existing-Home Sales by Region**





# Sales by Price Range





### **Change in Sales by Price Range**

(Percent Change Year-Over-Year)





### Follow us to stay up to date with our latest research and data releases.

#### **Useful links:**

- **EHS Explained**
- **EHS Methodology**
- **Historical Dataset**



REALTORS® are members of the National Association of REALTORS®.