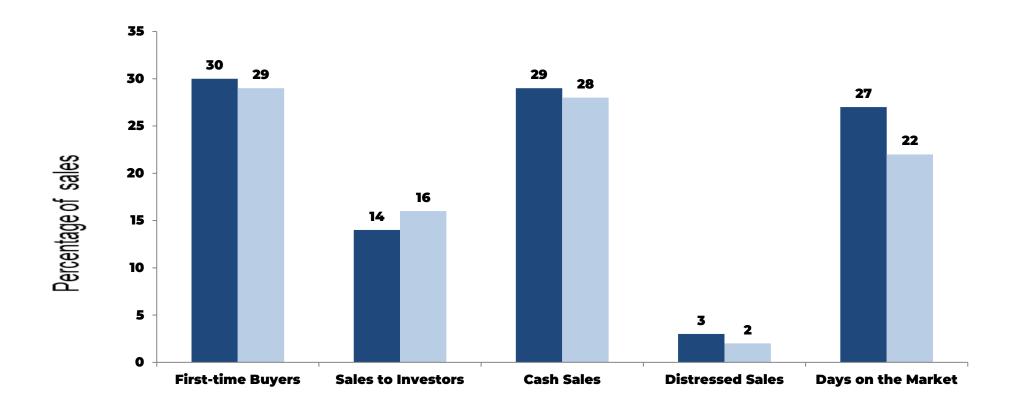

### **Summary of June 2025 Existing-Home Sales Statistics**

National Association of REALTORS®















### **Total Existing-Home Sales**

(SA Annual Rate)





### **Median Price of Existing-Home Sales**





### **Existing-Home Sales Median Price**

(Percent Change Year-Over-Year)





### **Total Existing-Home Sales**

(Percent Change Year-Over-Year)





### **REALTORS® Confidence Index Survey**







## **Existing-Home Sales by Region**





# Sales by Price Range





### **Change in Sales by Price Range**

(Percent Change Year-Over-Year)





### Follow us to stay up to date with our latest research and data releases.

#### **Useful links:**

- **EHS Explained**
- **EHS Methodology**
- **Historical Dataset**



REALTORS® are members of the National Association of REALTORS®.