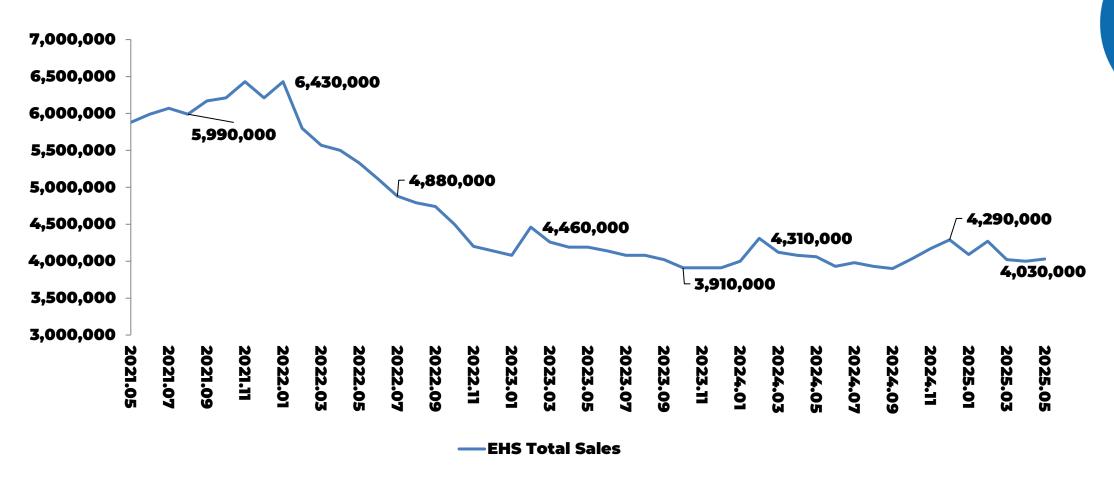

# Summary of May 2025 Existing-Home Sales Statistics

National Association of REALTORS®













# **Total Existing-Home Sales**

(SA Annual Rate)





# **Median Price of Existing-Home Sales**





### **Existing-Home Sales Median Price**

(Percent Change Year-Over-Year)





# **Total Existing-Home Sales**

(Percent Change Year-Over-Year)





# **REALTORS® Confidence Index Survey**







# **Existing-Home Sales by Region**





# Sales by Price Range





# **Change in Sales by Price Range**

(Percent Change Year-Over-Year)





### Follow us to stay up to date with our latest research and data releases.

#### **Useful links:**

- **EHS Explained**
- **EHS Methodology**
- **Historical Dataset**



REALTORS® are members of the National Association of REALTORS®.