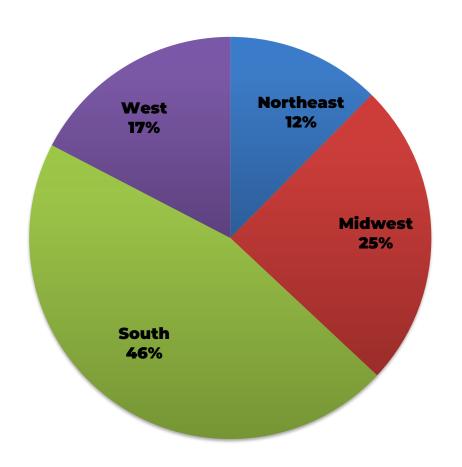

# Summary of May 2025 Existing-Home Sales Statistics

National Association of REALTORS®













# **Total Existing-Home Sales**

(SA Annual Rate)





# **Median Price of Existing-Home Sales**





### **Existing-Home Sales Median Price**

(Percent Change Year-Over-Year)





# **Total Existing-Home Sales**

(Percent Change Year-Over-Year)





# **REALTORS® Confidence Index Survey**







# **Existing-Home Sales by Region**





# Sales by Price Range





# **Change in Sales by Price Range**

(Percent Change Year-Over-Year)





### Follow us to stay up to date with our latest research and data releases.

#### **Useful links:**

- **EHS Explained**
- **EHS Methodology**
- **Historical Dataset**



REALTORS® are members of the National Association of REALTORS®.