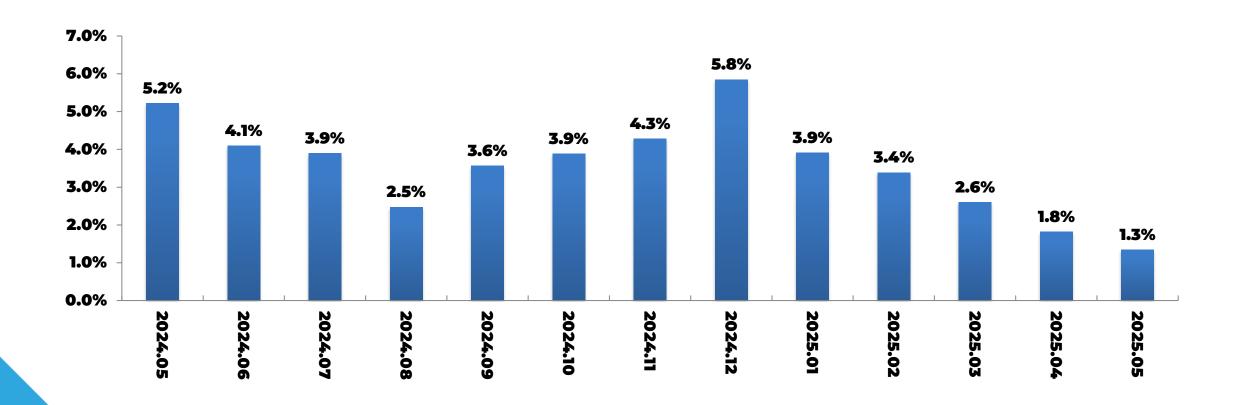

# Summary of May 2025 Existing-Home Sales Statistics

National Association of REALTORS®













# **Total Existing-Home Sales**

(SA Annual Rate)





# **Median Price of Existing-Home Sales**





### **Existing-Home Sales Median Price**

(Percent Change Year-Over-Year)





# **Total Existing-Home Sales**

(Percent Change Year-Over-Year)





# **REALTORS® Confidence Index Survey**







# **Existing-Home Sales by Region**





# Sales by Price Range





# **Change in Sales by Price Range**

(Percent Change Year-Over-Year)





### Follow us to stay up to date with our latest research and data releases.

#### **Useful links:**

- **EHS Explained**
- **EHS Methodology**
- **Historical Dataset**



REALTORS® are members of the National Association of REALTORS®.