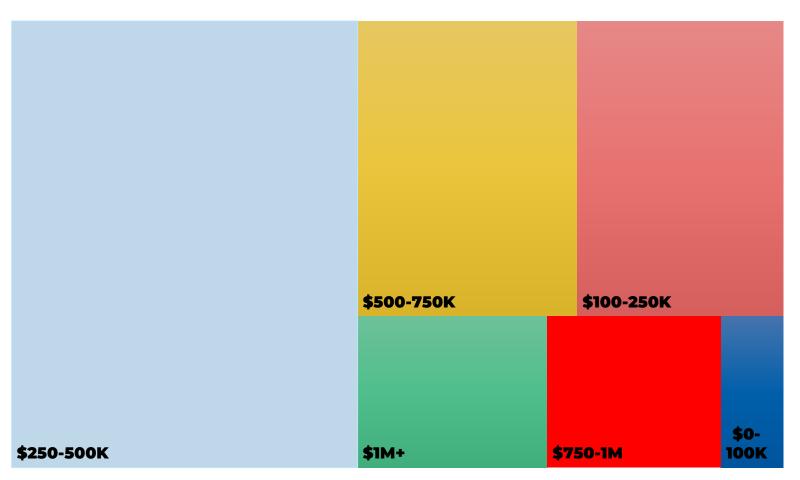

# Summary of May 2025 Existing-Home Sales Statistics

National Association of REALTORS®













# **Total Existing-Home Sales**

(SA Annual Rate)





# **Median Price of Existing-Home Sales**





### **Existing-Home Sales Median Price**

(Percent Change Year-Over-Year)





# **Total Existing-Home Sales**

(Percent Change Year-Over-Year)





# **REALTORS® Confidence Index Survey**







# **Existing-Home Sales by Region**





# Sales by Price Range





# **Change in Sales by Price Range**

(Percent Change Year-Over-Year)





### Follow us to stay up to date with our latest research and data releases.

#### **Useful links:**

- **EHS Explained**
- **EHS Methodology**
- **Historical Dataset**



REALTORS® are members of the National Association of REALTORS®.