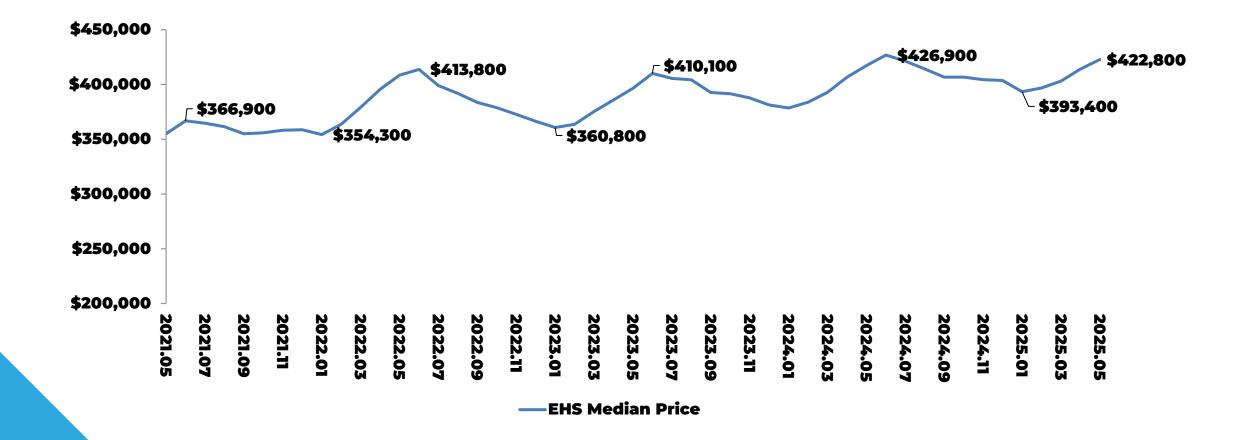

# Summary of May 2025 Existing-Home Sales Statistics

National Association of REALTORS®













# **Total Existing-Home Sales**

(SA Annual Rate)





# **Median Price of Existing-Home Sales**





### **Existing-Home Sales Median Price**

(Percent Change Year-Over-Year)





# **Total Existing-Home Sales**

(Percent Change Year-Over-Year)





# **REALTORS® Confidence Index Survey**







# **Existing-Home Sales by Region**





# Sales by Price Range





# **Change in Sales by Price Range**

(Percent Change Year-Over-Year)





### Follow us to stay up to date with our latest research and data releases.

#### **Useful links:**

- **EHS Explained**
- **EHS Methodology**
- **Historical Dataset**



REALTORS® are members of the National Association of REALTORS®.