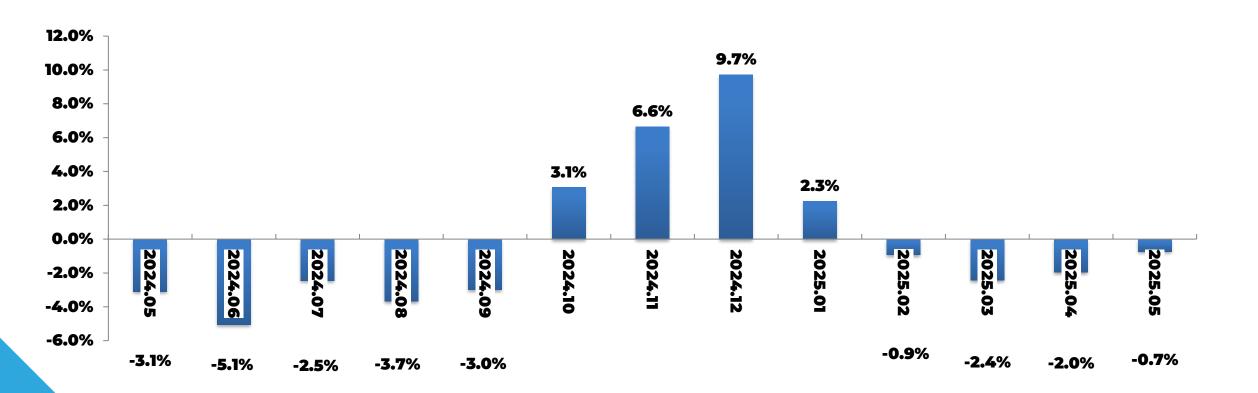

# Summary of May 2025 Existing-Home Sales Statistics

National Association of REALTORS®













# **Total Existing-Home Sales**

(SA Annual Rate)





# **Median Price of Existing-Home Sales**





### **Existing-Home Sales Median Price**

(Percent Change Year-Over-Year)





# **Total Existing-Home Sales**

(Percent Change Year-Over-Year)





# **REALTORS® Confidence Index Survey**







# **Existing-Home Sales by Region**





# Sales by Price Range





# **Change in Sales by Price Range**

(Percent Change Year-Over-Year)





### Follow us to stay up to date with our latest research and data releases.

#### **Useful links:**

- **EHS Explained**
- **EHS Methodology**
- **Historical Dataset**



REALTORS® are members of the National Association of REALTORS®.