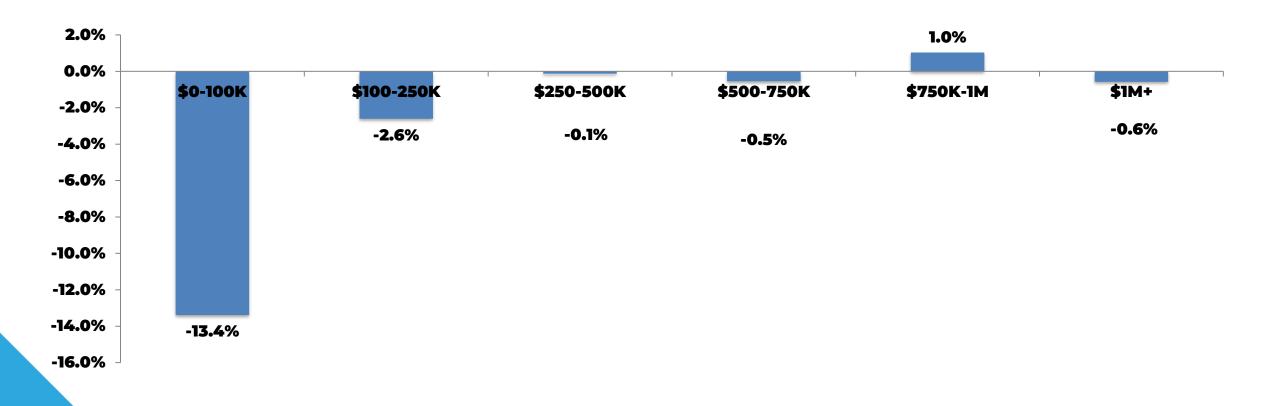

# Summary of May 2025 Existing-Home Sales Statistics

National Association of REALTORS®













# **Total Existing-Home Sales**

(SA Annual Rate)





# **Median Price of Existing-Home Sales**





### **Existing-Home Sales Median Price**

(Percent Change Year-Over-Year)





# **Total Existing-Home Sales**

(Percent Change Year-Over-Year)





# **REALTORS® Confidence Index Survey**







# **Existing-Home Sales by Region**





# Sales by Price Range





# **Change in Sales by Price Range**

(Percent Change Year-Over-Year)





### Follow us to stay up to date with our latest research and data releases.

#### **Useful links:**

- **EHS Explained**
- **EHS Methodology**
- **Historical Dataset**



REALTORS® are members of the National Association of REALTORS®.