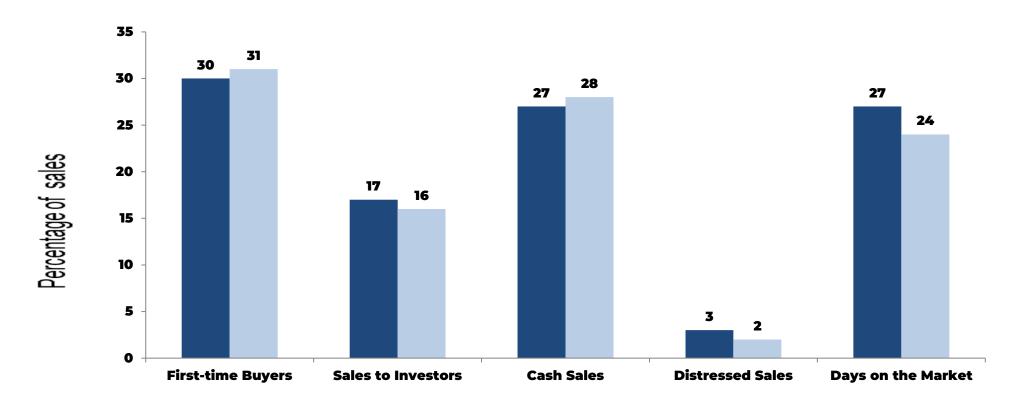

# Summary of May 2025 Existing-Home Sales Statistics

National Association of REALTORS®













# **Total Existing-Home Sales**

(SA Annual Rate)





# **Median Price of Existing-Home Sales**





### **Existing-Home Sales Median Price**

(Percent Change Year-Over-Year)





# **Total Existing-Home Sales**

(Percent Change Year-Over-Year)





# **REALTORS® Confidence Index Survey**







# **Existing-Home Sales by Region**





# Sales by Price Range





# **Change in Sales by Price Range**

(Percent Change Year-Over-Year)





### Follow us to stay up to date with our latest research and data releases.

#### **Useful links:**

- **EHS Explained**
- **EHS Methodology**
- **Historical Dataset**



REALTORS® are members of the National Association of REALTORS®.